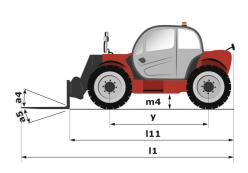

|                                             | <b>MT 933 EASY</b> Created on April 24, 2024 at 10:03:41 AM 01 |
|---------------------------------------------|----------------------------------------------------------------|
| Capacities                                  | Metric                                                         |
| Max. capacity                               | 3300 kg                                                        |
| Max. lifting height                         | 9.07 m                                                         |
| Max. outreach                               | 6.35 m                                                         |
| Breakout force with bucket                  | 5770 daN                                                       |
| Weight and dimensions                       |                                                                |
| Overall length to carriage                  | l11 4.68 m                                                     |
| Length to face of forks                     | l2 4.68 m                                                      |
| Overall width                               | b1 2.33 m                                                      |
| Overall height                              | h17 2.30 m                                                     |
| Wheelbase                                   | y 2.81 m                                                       |
| Ground clearance                            | m4 0.45 m                                                      |
| Overall cab width                           | b4 0.89 m                                                      |
|                                             | a4 12 °                                                        |
| Tilt-up angle                               |                                                                |
| Tilt-down angle                             | a5 114°                                                        |
| External turning radius (over tyres)        | Wa1 3.80 m                                                     |
| Unladen weight                              | 7145 kg                                                        |
| Overall weight                              | 7145 kg                                                        |
| Tires type                                  | Inflatable                                                     |
| Standard tires                              | Alliance 400/80 - 24 - 162A8                                   |
| Forks length / width / section              | l / e / s 1200 mm x 125 mm / 45 mm                             |
| Performances                                |                                                                |
| Lifting                                     | 8.90 s                                                         |
| Lowering                                    | 5.70 s                                                         |
| Extension                                   | 14.60 s                                                        |
| Retraction                                  | 8.80 s                                                         |
| Crowd                                       | 3.30 s                                                         |
| Dump                                        | 3.10 s                                                         |
| Engine                                      |                                                                |
| Engine brand                                | Deutz                                                          |
| Engine norm                                 | Stage V / Tier 4 final                                         |
| Engine model                                | TD 3.6 L                                                       |
| Number of cylinders / Capacity of cylinders | 4 - 3621 cm³                                                   |
| I.C. Engine power rating - Power            | 75 Hp / 55 kW                                                  |
| Max. torque / Engine rotation               | 340 Nm @ 1600 pm                                               |
| Drawbar pull (Laden)                        | 7320 daN                                                       |
| Transmission                                |                                                                |
| Transmission type                           | Torque converter                                               |
| Number of gears (forward / reverse)         | 4 / 4                                                          |
| Max. travel speed                           | 24.90 km/h                                                     |
| Parking brake                               | Manual                                                         |
|                                             | Oil-immersed multi-discs braking on front & rear               |
| Service brake                               | axles                                                          |
| Hydraulics                                  |                                                                |
| Hydraulic pump type                         | Gear pump                                                      |
| Hydraulic flow / Pressure                   | 92.70 l/min-260 bar                                            |
| Tank capacities                             |                                                                |
| Engine oil                                  | 101                                                            |
| Hydraulic oil                               | 128                                                            |
| Fuel tank                                   | 1201                                                           |
| Noise and vibration                         |                                                                |
| Noise at driving position (LpA)             | 79 dB                                                          |
|                                             |                                                                |
| Noise to environment (LwA)                  | 104 dB                                                         |
| Vibration on hands/arms                     | < 2.50 m/s²                                                    |
| Miscellaneous                               |                                                                |
| Steering wheels (front / rear)              | 2/2                                                            |
| Drive wheels (front / rear)                 | 2/2                                                            |
| Safety / Safety cab homologation            | Standard EN 15000 / ROPS - FOPS level 2 cab                    |
| Controls                                    | JSM                                                            |