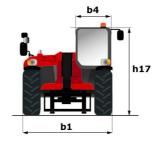

|                                             | <b>MT 933 EASY</b> Created on April 24, 2024 at 10:03:41 AM 01 |
|---------------------------------------------|----------------------------------------------------------------|
| Capacities                                  | Metric                                                         |
| Max. capacity                               | 3300 kg                                                        |
| Max. lifting height                         | 9.07 m                                                         |
| Max. outreach                               | 6.35 m                                                         |
| Breakout force with bucket                  | 5770 daN                                                       |
| Weight and dimensions                       |                                                                |
| Overall length to carriage                  | l11 4.68 m                                                     |
| Length to face of forks                     | l2 4.68 m                                                      |
| Overall width                               | b1 2.33 m                                                      |
| Overall height                              | h17 2.30 m                                                     |
| Wheelbase                                   | y 2.81 m                                                       |
| Ground clearance                            | m4 0.45 m                                                      |
| Overall cab width                           | b4 0.89 m                                                      |
|                                             | a4 12 °                                                        |
| Tilt-up angle                               |                                                                |
| Tilt-down angle                             | a5 114°                                                        |
| External turning radius (over tyres)        | Wa1 3.80 m                                                     |
| Unladen weight                              | 7145 kg                                                        |
| Overall weight                              | 7145 kg                                                        |
| Tires type                                  | Inflatable                                                     |
| Standard tires                              | Alliance 400/80 - 24 - 162A8                                   |
| Forks length / width / section              | l / e / s 1200 mm x 125 mm / 45 mm                             |
| Performances                                |                                                                |
| Lifting                                     | 8.90 s                                                         |
| Lowering                                    | 5.70 s                                                         |
| Extension                                   | 14.60 s                                                        |
| Retraction                                  | 8.80 s                                                         |
| Crowd                                       | 3.30 s                                                         |
| Dump                                        | 3.10 s                                                         |
| Engine                                      |                                                                |
| Engine brand                                | Deutz                                                          |
| Engine norm                                 | Stage V / Tier 4 final                                         |
| Engine model                                | TD 3.6 L                                                       |
| Number of cylinders / Capacity of cylinders | 4 - 3621 cm³                                                   |
| I.C. Engine power rating - Power            | 75 Hp / 55 kW                                                  |
| Max. torque / Engine rotation               | 340 Nm @ 1600 pm                                               |
| Drawbar pull (Laden)                        | 7320 daN                                                       |
| Transmission                                |                                                                |
| Transmission type                           | Torque converter                                               |
| Number of gears (forward / reverse)         | 4 / 4                                                          |
| Max. travel speed                           | 24.90 km/h                                                     |
| Parking brake                               | Manual                                                         |
|                                             | Oil-immersed multi-discs braking on front & rear               |
| Service brake                               | axles                                                          |
| Hydraulics                                  |                                                                |
| Hydraulic pump type                         | Gear pump                                                      |
| Hydraulic flow / Pressure                   | 92.70 l/min-260 bar                                            |
| Tank capacities                             |                                                                |
| Engine oil                                  | 101                                                            |
| Hydraulic oil                               | 128                                                            |
| Fuel tank                                   | 1201                                                           |
| Noise and vibration                         |                                                                |
| Noise at driving position (LpA)             | 79 dB                                                          |
|                                             |                                                                |
| Noise to environment (LwA)                  | 104 dB                                                         |
| Vibration on hands/arms                     | < 2.50 m/s²                                                    |
| Miscellaneous                               |                                                                |
| Steering wheels (front / rear)              | 2/2                                                            |
| Drive wheels (front / rear)                 | 2/2                                                            |
| Safety / Safety cab homologation            | Standard EN 15000 / ROPS - FOPS level 2 cab                    |
| Controls                                    | JSM                                                            |