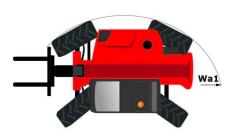

|                                             | <b>MT 933 EASY</b> Created on April 24, 2024 at 10:03:41 AM 01 |
|---------------------------------------------|----------------------------------------------------------------|
| Capacities                                  | Metric                                                         |
| Max. capacity                               | 3300 kg                                                        |
| Max. lifting height                         | 9.07 m                                                         |
| Max. outreach                               | 6.35 m                                                         |
| Breakout force with bucket                  | 5770 daN                                                       |
| Weight and dimensions                       |                                                                |
| Overall length to carriage                  | l11 4.68 m                                                     |
| Length to face of forks                     | l2 4.68 m                                                      |
| Overall width                               | b1 2.33 m                                                      |
| Overall height                              | h17 2.30 m                                                     |
| Wheelbase                                   | y 2.81 m                                                       |
| Ground clearance                            | m4 0.45 m                                                      |
| Overall cab width                           | b4 0.89 m                                                      |
|                                             | a4 12 °                                                        |
| Tilt-up angle                               |                                                                |
| Tilt-down angle                             | a5 114°                                                        |
| External turning radius (over tyres)        | Wa1 3.80 m                                                     |
| Unladen weight                              | 7145 kg                                                        |
| Overall weight                              | 7145 kg                                                        |
| Tires type                                  | Inflatable                                                     |
| Standard tires                              | Alliance 400/80 - 24 - 162A8                                   |
| Forks length / width / section              | l / e / s 1200 mm x 125 mm / 45 mm                             |
| Performances                                |                                                                |
| Lifting                                     | 8.90 s                                                         |
| Lowering                                    | 5.70 s                                                         |
| Extension                                   | 14.60 s                                                        |
| Retraction                                  | 8.80 s                                                         |
| Crowd                                       | 3.30 s                                                         |
| Dump                                        | 3.10 s                                                         |
| Engine                                      |                                                                |
| Engine brand                                | Deutz                                                          |
| Engine norm                                 | Stage V / Tier 4 final                                         |
| Engine model                                | TD 3.6 L                                                       |
| Number of cylinders / Capacity of cylinders | 4 - 3621 cm³                                                   |
| I.C. Engine power rating - Power            | 75 Hp / 55 kW                                                  |
| Max. torque / Engine rotation               | 340 Nm @ 1600 pm                                               |
| Drawbar pull (Laden)                        | 7320 daN                                                       |
| Transmission                                |                                                                |
| Transmission type                           | Torque converter                                               |
| Number of gears (forward / reverse)         | 4 / 4                                                          |
| Max. travel speed                           | 24.90 km/h                                                     |
| Parking brake                               | Manual                                                         |
|                                             | Oil-immersed multi-discs braking on front & rear               |
| Service brake                               | axles                                                          |
| Hydraulics                                  |                                                                |
| Hydraulic pump type                         | Gear pump                                                      |
| Hydraulic flow / Pressure                   | 92.70 l/min-260 bar                                            |
| Tank capacities                             |                                                                |
| Engine oil                                  | 101                                                            |
| Hydraulic oil                               | 128                                                            |
| Fuel tank                                   | 1201                                                           |
| Noise and vibration                         |                                                                |
| Noise at driving position (LpA)             | 79 dB                                                          |
|                                             |                                                                |
| Noise to environment (LwA)                  | 104 dB                                                         |
| Vibration on hands/arms                     | < 2.50 m/s²                                                    |
| Miscellaneous                               |                                                                |
| Steering wheels (front / rear)              | 2/2                                                            |
| Drive wheels (front / rear)                 | 2/2                                                            |
| Safety / Safety cab homologation            | Standard EN 15000 / ROPS - FOPS level 2 cab                    |
| Controls                                    | JSM                                                            |