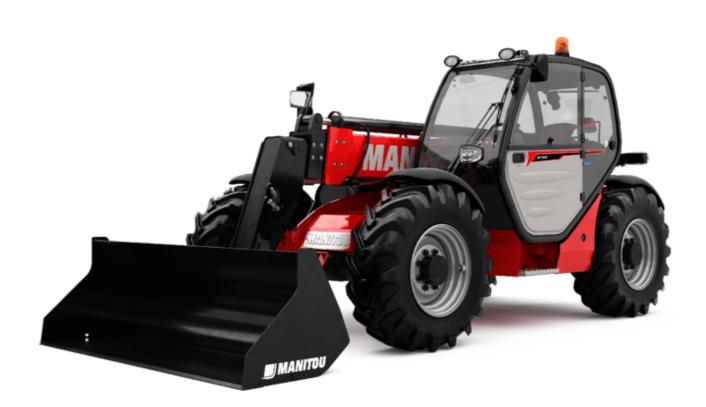

|                                             | <b>MT 933 EASY</b> Created on April 24, 2024 at 10:03:41 AM 01 |
|---------------------------------------------|----------------------------------------------------------------|
| Capacities                                  | Metric                                                         |
| Max. capacity                               | 3300 kg                                                        |
| Max. lifting height                         | 9.07 m                                                         |
| Max. outreach                               | 6.35 m                                                         |
| Breakout force with bucket                  | 5770 daN                                                       |
| Weight and dimensions                       |                                                                |
| Overall length to carriage                  | l11 4.68 m                                                     |
| Length to face of forks                     | l2 4.68 m                                                      |
| Overall width                               | b1 2.33 m                                                      |
| Overall height                              | h17 2.30 m                                                     |
| Wheelbase                                   | y 2.81 m                                                       |
| Ground clearance                            | m4 0.45 m                                                      |
| Overall cab width                           | b4 0.89 m                                                      |
|                                             | a4 12 °                                                        |
| Tilt-up angle                               |                                                                |
| Tilt-down angle                             | a5 114°                                                        |
| External turning radius (over tyres)        | Wa1 3.80 m                                                     |
| Unladen weight                              | 7145 kg                                                        |
| Overall weight                              | 7145 kg                                                        |
| Tires type                                  | Inflatable                                                     |
| Standard tires                              | Alliance 400/80 - 24 - 162A8                                   |
| Forks length / width / section              | l / e / s 1200 mm x 125 mm / 45 mm                             |
| Performances                                |                                                                |
| Lifting                                     | 8.90 s                                                         |
| Lowering                                    | 5.70 s                                                         |
| Extension                                   | 14.60 s                                                        |
| Retraction                                  | 8.80 s                                                         |
| Crowd                                       | 3.30 s                                                         |
| Dump                                        | 3.10 s                                                         |
| Engine                                      |                                                                |
| Engine brand                                | Deutz                                                          |
| Engine norm                                 | Stage V / Tier 4 final                                         |
| Engine model                                | TD 3.6 L                                                       |
| Number of cylinders / Capacity of cylinders | 4 - 3621 cm³                                                   |
| I.C. Engine power rating - Power            | 75 Hp / 55 kW                                                  |
| Max. torque / Engine rotation               | 340 Nm @ 1600 pm                                               |
| Drawbar pull (Laden)                        | 7320 daN                                                       |
| Transmission                                |                                                                |
| Transmission type                           | Torque converter                                               |
| Number of gears (forward / reverse)         | 4 / 4                                                          |
| Max. travel speed                           | 24.90 km/h                                                     |
| Parking brake                               | Manual                                                         |
|                                             | Oil-immersed multi-discs braking on front & rear               |
| Service brake                               | axles                                                          |
| Hydraulics                                  |                                                                |
| Hydraulic pump type                         | Gear pump                                                      |
| Hydraulic flow / Pressure                   | 92.70 l/min-260 bar                                            |
| Tank capacities                             |                                                                |
| Engine oil                                  | 101                                                            |
| Hydraulic oil                               | 128                                                            |
| Fuel tank                                   | 1201                                                           |
| Noise and vibration                         |                                                                |
| Noise at driving position (LpA)             | 79 dB                                                          |
|                                             |                                                                |
| Noise to environment (LwA)                  | 104 dB                                                         |
| Vibration on hands/arms                     | < 2.50 m/s²                                                    |
| Miscellaneous                               |                                                                |
| Steering wheels (front / rear)              | 2/2                                                            |
| Drive wheels (front / rear)                 | 2/2                                                            |
| Safety / Safety cab homologation            | Standard EN 15000 / ROPS - FOPS level 2 cab                    |
| Controls                                    | JSM                                                            |