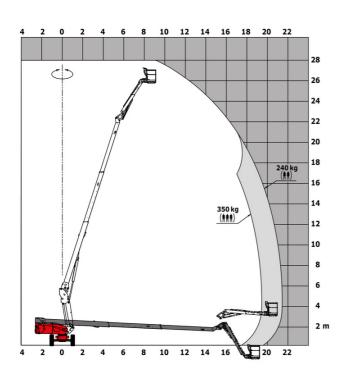

## 280 TJ-X - Load chart

### Load Chart for MEWP Metric

# 280 TJ-X

|                                         | 280 TJ-X Created | on September 20, 2024 at 6:00:50 AM 010                                                                              |
|-----------------------------------------|------------------|----------------------------------------------------------------------------------------------------------------------|
| Capacities                              |                  | Metric                                                                                                               |
| Working height                          | h21              | 27.73 m                                                                                                              |
| Floor height (access)                   | h20              | 0.48 m                                                                                                               |
| Platform height                         | h7               | 25.73 m                                                                                                              |
| Max. outreach                           |                  | 21.45 m                                                                                                              |
| Pendular arm rotation (top / bottom)    |                  | +56.80 ° / -62 °                                                                                                     |
| Platform capacity / capacity (maximum)  | Q                | 240 kg / 350 kg                                                                                                      |
| Turret rotation                         |                  | 360 °                                                                                                                |
| Platform rotation (right / left)        |                  | 90 ° / 90 °                                                                                                          |
| Number of people (indoor / outdoor)     |                  | 2/3                                                                                                                  |
| Weight and dimensions                   |                  |                                                                                                                      |
| Platform weight*                        |                  | 16650 kg                                                                                                             |
| Platform dimensions (length x width)    | lp / ep          | 2.30 m x 0.90 m                                                                                                      |
| Overall length                          | l1               | 11.36 m                                                                                                              |
| Overall width                           | b1               | 2.48 m                                                                                                               |
| Overall height                          | h17              | 2.73 m                                                                                                               |
| Overall length (stowed)                 | 19               | 8.09 m                                                                                                               |
| Overall height (stowed)                 | h18 ***          | 2.71 m                                                                                                               |
| Overall length with platform extension  | 115              | 11.35 m                                                                                                              |
| Counterweight Oversize / Reach          |                  | 1.45 m                                                                                                               |
| Ground clearance at centre of wheelbase | m2               | 0.41 m                                                                                                               |
| Wheelbase                               | у                | 2.80 m                                                                                                               |
| Performances                            | ,                |                                                                                                                      |
| Drive speed - stowed                    |                  | 4.50 km/h                                                                                                            |
| Drive speed - raised                    |                  | 0.80 km/h                                                                                                            |
| Gradeability                            |                  | 34 %                                                                                                                 |
| Permissible leveling                    |                  | 4 °                                                                                                                  |
| Wheels                                  |                  | ·                                                                                                                    |
| Drive wheels (front / rear)             |                  | 2/2                                                                                                                  |
| Braking wheels (front / rear)           |                  | 2/2                                                                                                                  |
| Engine/Battery                          |                  | <u> </u>                                                                                                             |
| Engine brand / model                    |                  | Kubota - V2403-M                                                                                                     |
| I.C. Engine power rating / Power        |                  | 46 Hp / 34.10 kW                                                                                                     |
| Miscellaneous                           |                  | 40 Πρ./ 04.10 ΚΠ                                                                                                     |
| Ground Pressure                         |                  | 22.25 dan/cm2                                                                                                        |
| Hydraulic Pressure                      |                  | 25.0 bar                                                                                                             |
| Fuel tank                               |                  | 72 I                                                                                                                 |
| Vibration on hands/arms                 |                  | < 0.50 m/s <sup>2</sup>                                                                                              |
| Daily consumption **                    |                  | 10.81                                                                                                                |
| Standards compliance                    |                  | 10.011                                                                                                               |
| This machine is in compliance with:     |                  | European directives: 2006/42/EC- Machinery<br>(revised EN280:2013) - 2004/108/EC (EMC) -<br>2006/95/EC (Low voltage) |