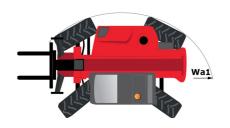

# **MT 1840 EASY ST5**

| Capacities                                           | Metric                                    |
|------------------------------------------------------|-------------------------------------------|
| Max. capacity                                        | 4000 kg                                   |
| Max. lifting height                                  | 17.55 m                                   |
| Max. outreach                                        | 13.08 m                                   |
| Breakout force with bucket                           | 7400 daN                                  |
| Weight and dimensions                                | 7,100 0011                                |
| Overall length to carriage                           | l11 6.15 m                                |
| Length to face of forks                              | 12 6.27 m                                 |
|                                                      |                                           |
| Overall width                                        |                                           |
| Overall height                                       | h17 2.45 m                                |
| Wheelbase                                            | y 3.07 m                                  |
| Ground clearance                                     | m4 0.37 m                                 |
| Overall cab width                                    | b4 0.89 m                                 |
| Filt-up angle                                        | a4 16 °                                   |
| Tilt-down angle                                      | a5 110°                                   |
| External turning radius (over tyres)                 | Wa1 3.94 m                                |
| Jnladen weight (with forks)                          | 11710 kg                                  |
| Overall weight                                       | 11710 kg                                  |
| Tires type                                           | Pneumatic                                 |
| Standard tires                                       | Alliance 400/80 - 24 - 162A8              |
| Forks length / width / section                       | I / e / s 1200 mm x 125 mm / 45 mm        |
| Performances                                         |                                           |
| Lifting                                              | 17.50 s                                   |
| Lowering                                             | 13.10 s                                   |
| Extension                                            | 16.50 s                                   |
| Retraction                                           | 16.60 s                                   |
| Crowd                                                | 4.80 s                                    |
|                                                      | 4.00 s                                    |
| Dump                                                 | 4.20 \$                                   |
| Engine                                               |                                           |
| Engine brand                                         | Deutz                                     |
| Engine norm                                          | Stage V / Tier 4 final                    |
| Engine model                                         | TD 3.6 L                                  |
| Number of cylinders / Capacity of cylinders          | 4 - 3621 cm³                              |
| I.C. Engine power rating - Power                     | 75 Hp / 55.40 kW                          |
| Max. torque / Engine rotation                        | 340 Nm @ 1600 rpm                         |
| Drawbar pull (Laden)                                 | 8320 daN                                  |
| Transmission                                         |                                           |
| Transmission type                                    | Torque converter                          |
| Number of gears (forward / reverse)                  | 4 / 4                                     |
| Max. travel speed                                    | 24.90 km/h                                |
| Parking brake                                        | Automatic parking brake                   |
|                                                      | Oil-immersed multi-discs braking on front |
| Service brake                                        | axles                                     |
| Hydraulics                                           |                                           |
| Hydraulic pump type                                  | Gear pump                                 |
| Hydraulic flow / Pressure                            | 106 l/min-270 bar                         |
| Tank capacities                                      |                                           |
| Engine oil                                           | 7.50 l                                    |
| Hydraulic oil                                        | 1351                                      |
| Fuel tank                                            | 140                                       |
| Noise and vibration                                  | I UFF                                     |
| Noise and violation  Noise at driving position (LpA) | 79 dB                                     |
|                                                      |                                           |
| Noise to environment (LwA)                           | 102 dB                                    |
| Vibration on hands/arms                              | < 2.50 m/s <sup>2</sup>                   |
| Miscellaneous                                        |                                           |
| Steering wheels (front / rear)                       | 2/2                                       |
| Drive wheels (front / rear)                          | 2/2                                       |
| Safety / Safety cab homologation                     | Standard EN 15000 / ROPS - FOPS level 2   |

## MT 1840 easy ST5 - Dimensional drawing