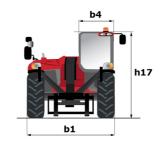

# **MT 1840 EASY ST5**

| Capacities                                           | Metric                                    |
|------------------------------------------------------|-------------------------------------------|
| Max. capacity                                        | 4000 kg                                   |
| Max. lifting height                                  | 17.55 m                                   |
| Max. outreach                                        | 13.08 m                                   |
| Breakout force with bucket                           | 7400 daN                                  |
| Weight and dimensions                                | 7,100 0011                                |
| Overall length to carriage                           | l11 6.15 m                                |
| Length to face of forks                              | 12 6.27 m                                 |
|                                                      |                                           |
| Overall width                                        |                                           |
| Overall height                                       | h17 2.45 m                                |
| Wheelbase                                            | y 3.07 m                                  |
| Ground clearance                                     | m4 0.37 m                                 |
| Overall cab width                                    | b4 0.89 m                                 |
| Filt-up angle                                        | a4 16 °                                   |
| Tilt-down angle                                      | a5 110°                                   |
| External turning radius (over tyres)                 | Wa1 3.94 m                                |
| Jnladen weight (with forks)                          | 11710 kg                                  |
| Overall weight                                       | 11710 kg                                  |
| Tires type                                           | Pneumatic                                 |
| Standard tires                                       | Alliance 400/80 - 24 - 162A8              |
| Forks length / width / section                       | I / e / s 1200 mm x 125 mm / 45 mm        |
| Performances                                         |                                           |
| Lifting                                              | 17.50 s                                   |
| Lowering                                             | 13.10 s                                   |
| Extension                                            | 16.50 s                                   |
| Retraction                                           | 16.60 s                                   |
| Crowd                                                | 4.80 s                                    |
|                                                      | 4.00 s                                    |
| Dump                                                 | 4.20 \$                                   |
| Engine                                               |                                           |
| Engine brand                                         | Deutz                                     |
| Engine norm                                          | Stage V / Tier 4 final                    |
| Engine model                                         | TD 3.6 L                                  |
| Number of cylinders / Capacity of cylinders          | 4 - 3621 cm³                              |
| I.C. Engine power rating - Power                     | 75 Hp / 55.40 kW                          |
| Max. torque / Engine rotation                        | 340 Nm @ 1600 rpm                         |
| Drawbar pull (Laden)                                 | 8320 daN                                  |
| Transmission                                         |                                           |
| Transmission type                                    | Torque converter                          |
| Number of gears (forward / reverse)                  | 4 / 4                                     |
| Max. travel speed                                    | 24.90 km/h                                |
| Parking brake                                        | Automatic parking brake                   |
|                                                      | Oil-immersed multi-discs braking on front |
| Service brake                                        | axles                                     |
| Hydraulics                                           |                                           |
| Hydraulic pump type                                  | Gear pump                                 |
| Hydraulic flow / Pressure                            | 106 l/min-270 bar                         |
| Tank capacities                                      |                                           |
| Engine oil                                           | 7.50 l                                    |
| Hydraulic oil                                        | 1351                                      |
| Fuel tank                                            | 140                                       |
| Noise and vibration                                  | I UFF                                     |
| Noise and violation  Noise at driving position (LpA) | 79 dB                                     |
|                                                      |                                           |
| Noise to environment (LwA)                           | 102 dB                                    |
| Vibration on hands/arms                              | < 2.50 m/s <sup>2</sup>                   |
| Miscellaneous                                        |                                           |
| Steering wheels (front / rear)                       | 2/2                                       |
| Drive wheels (front / rear)                          | 2/2                                       |
| Safety / Safety cab homologation                     | Standard EN 15000 / ROPS - FOPS level 2   |

## MT 1840 easy ST5 - Dimensional drawing