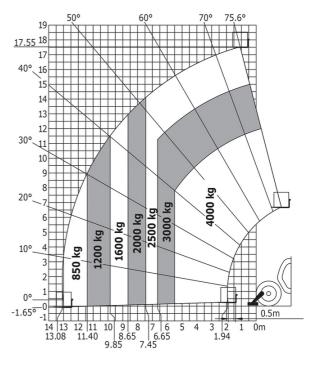

### MT 1840 easy ST5 - Load chart

Machine on tyres with forks - with levelling device Metric