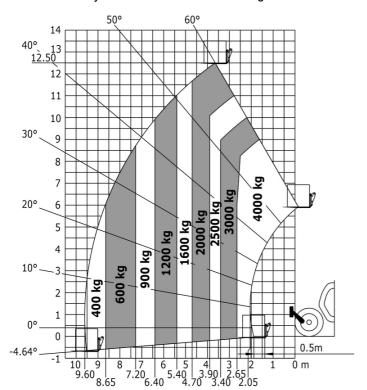

|                                           |
| Noise to environment (LwA)                           | 102 dB                                    |
| Vibration on hands/arms                              | < 2.50 m/s <sup>2</sup>                   |
| Miscellaneous                                        |                                           |
| Steering wheels (front / rear)                       | 2/2                                       |
| Drive wheels (front / rear)                          | 2/2                                       |
| Safety / Safety cab homologation                     | Standard EN 15000 / ROPS - FOPS level 2   |

## MT 1840 easy ST5 - Dimensional drawing







### MT 1840 easy ST5 - Load chart

Machine on tyres with forks - with levelling device Metric



#### Machine on lowered stabilisers with forks Metric







#### **Head Office**

B.P. 249 - 430 rue de l'Aubinière 44150 Ancenis Cedex - France Tel: +33 (0)2 40 09 10 11 - Fax: +33 (0)2 40 09 10 97 www.manitou.com



This publication provides a description of the configuration versions and options for Manitou products, which may differ for equipment. The equipment presented in this brochure may be part of a series, as an option, or it may not be available, depending on the versions. Manitou reserves the right, at any time and without notice, to amend the specifications described and represented. The specifications provided do not bind the manufacturer. For more details, please contact your Manitou agent. This is not a contractually binding document. The presentation of the products is