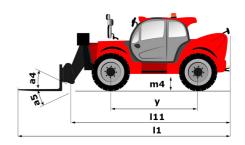

# **MT 1840 EASY ST5**

| Capacities                                           | Metric                                    |
|------------------------------------------------------|-------------------------------------------|
| Max. capacity                                        | 4000 kg                                   |
| Max. lifting height                                  | 17.55 m                                   |
| Max. outreach                                        | 13.08 m                                   |
| Breakout force with bucket                           | 7400 daN                                  |
| Weight and dimensions                                | 7,100 0011                                |
| Overall length to carriage                           | l11 6.15 m                                |
| Length to face of forks                              | 12 6.27 m                                 |
|                                                      |                                           |
| Overall width                                        |                                           |
| Overall height                                       | h17 2.45 m                                |
| Wheelbase                                            | y 3.07 m                                  |
| Ground clearance                                     | m4 0.37 m                                 |
| Overall cab width                                    | b4 0.89 m                                 |
| Filt-up angle                                        | a4 16 °                                   |
| Tilt-down angle                                      | a5 110°                                   |
| External turning radius (over tyres)                 | Wa1 3.94 m                                |
| Jnladen weight (with forks)                          | 11710 kg                                  |
| Overall weight                                       | 11710 kg                                  |
| Tires type                                           | Pneumatic                                 |
| Standard tires                                       | Alliance 400/80 - 24 - 162A8              |
| Forks length / width / section                       | I / e / s 1200 mm x 125 mm / 45 mm        |
| Performances                                         |                                           |
| Lifting                                              | 17.50 s                                   |
| Lowering                                             | 13.10 s                                   |
| Extension                                            | 16.50 s                                   |
| Retraction                                           | 16.60 s                                   |
| Crowd                                                | 4.80 s                                    |
|                                                      | 4.00 s                                    |
| Dump                                                 | 4.20 \$                                   |
| Engine                                               |                                           |
| Engine brand                                         | Deutz                                     |
| Engine norm                                          | Stage V / Tier 4 final                    |
| Engine model                                         | TD 3.6 L                                  |
| Number of cylinders / Capacity of cylinders          | 4 - 3621 cm³                              |
| I.C. Engine power rating - Power                     | 75 Hp / 55.40 kW                          |
| Max. torque / Engine rotation                        | 340 Nm @ 1600 rpm                         |
| Drawbar pull (Laden)                                 | 8320 daN                                  |
| Transmission                                         |                                           |
| Transmission type                                    | Torque converter                          |
| Number of gears (forward / reverse)                  | 4 / 4                                     |
| Max. travel speed                                    | 24.90 km/h                                |
| Parking brake                                        | Automatic parking brake                   |
|                                                      | Oil-immersed multi-discs braking on front |
| Service brake                                        | axles                                     |
| Hydraulics                                           |                                           |
| Hydraulic pump type                                  | Gear pump                                 |
| Hydraulic flow / Pressure                            | 106 l/min-270 bar                         |
| Tank capacities                                      |                                           |
| Engine oil                                           | 7.50 l                                    |
| Hydraulic oil                                        | 1351                                      |
| Fuel tank                                            | 140                                       |
| Noise and vibration                                  | I UFF                                     |
| Noise and violation  Noise at driving position (LpA) | 79 dB                                     |
|                                                      |                                           |
| Noise to environment (LwA)                           | 102 dB                                    |
| Vibration on hands/arms                              | < 2.50 m/s <sup>2</sup>                   |
| Miscellaneous                                        |                                           |
| Steering wheels (front / rear)                       | 2/2                                       |
| Drive wheels (front / rear)                          | 2/2                                       |
| Safety / Safety cab homologation                     | Standard EN 15000 / ROPS - FOPS level 2   |

## MT 1840 easy ST5 - Dimensional drawing