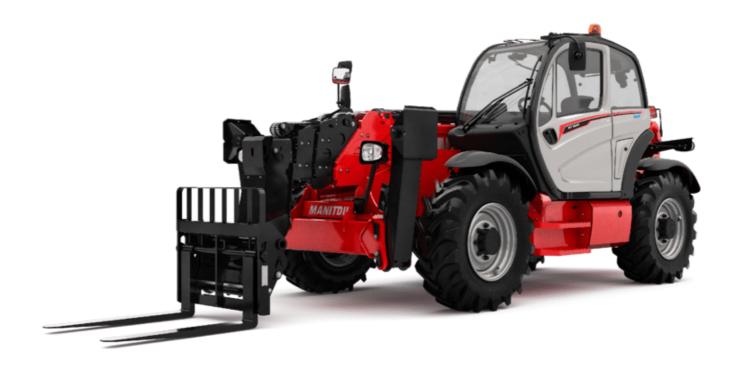

# **MT 1840 EASY ST5**

| Capacities                                           | Metric                                    |
|------------------------------------------------------|-------------------------------------------|
| Max. capacity                                        | 4000 kg                                   |
| Max. lifting height                                  | 17.55 m                                   |
| Max. outreach                                        | 13.08 m                                   |
| Breakout force with bucket                           | 7400 daN                                  |
| Weight and dimensions                                | 7,100 0011                                |
| Overall length to carriage                           | l11 6.15 m                                |
| Length to face of forks                              | 12 6.27 m                                 |
|                                                      |                                           |
| Overall width                                        |                                           |
| Overall height                                       | h17 2.45 m                                |
| Wheelbase                                            | y 3.07 m                                  |
| Ground clearance                                     | m4 0.37 m                                 |
| Overall cab width                                    | b4 0.89 m                                 |
| Filt-up angle                                        | a4 16 °                                   |
| Tilt-down angle                                      | a5 110°                                   |
| External turning radius (over tyres)                 | Wa1 3.94 m                                |
| Jnladen weight (with forks)                          | 11710 kg                                  |
| Overall weight                                       | 11710 kg                                  |
| Tires type                                           | Pneumatic                                 |
| Standard tires                                       | Alliance 400/80 - 24 - 162A8              |
| Forks length / width / section                       | I / e / s 1200 mm x 125 mm / 45 mm        |
| Performances                                         |                                           |
| Lifting                                              | 17.50 s                                   |
| Lowering                                             | 13.10 s                                   |
| Extension                                            | 16.50 s                                   |
| Retraction                                           | 16.60 s                                   |
| Crowd                                                | 4.80 s                                    |
|                                                      | 4.00 s                                    |
| Dump                                                 | 4.20 \$                                   |
| Engine                                               |                                           |
| Engine brand                                         | Deutz                                     |
| Engine norm                                          | Stage V / Tier 4 final                    |
| Engine model                                         | TD 3.6 L                                  |
| Number of cylinders / Capacity of cylinders          | 4 - 3621 cm³                              |
| I.C. Engine power rating - Power                     | 75 Hp / 55.40 kW                          |
| Max. torque / Engine rotation                        | 340 Nm @ 1600 rpm                         |
| Drawbar pull (Laden)                                 | 8320 daN                                  |
| Transmission                                         |                                           |
| Transmission type                                    | Torque converter                          |
| Number of gears (forward / reverse)                  | 4 / 4                                     |
| Max. travel speed                                    | 24.90 km/h                                |
| Parking brake                                        | Automatic parking brake                   |
|                                                      | Oil-immersed multi-discs braking on front |
| Service brake                                        | axles                                     |
| Hydraulics                                           |                                           |
| Hydraulic pump type                                  | Gear pump                                 |
| Hydraulic flow / Pressure                            | 106 l/min-270 bar                         |
| Tank capacities                                      |                                           |
| Engine oil                                           | 7.50 l                                    |
| Hydraulic oil                                        | 1351                                      |
| Fuel tank                                            | 140                                       |
| Noise and vibration                                  | I UFF                                     |
| Noise and violation  Noise at driving position (LpA) | 79 dB                                     |
|                                                      |                                           |
| Noise to environment (LwA)                           | 102 dB                                    |
| Vibration on hands/arms                              | < 2.50 m/s <sup>2</sup>                   |
| Miscellaneous                                        |                                           |
| Steering wheels (front / rear)                       | 2/2                                       |
| Drive wheels (front / rear)                          | 2/2                                       |
| Safety / Safety cab homologation                     | Standard EN 15000 / ROPS - FOPS level 2   |