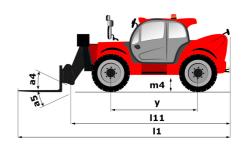

# **MT 1840 EASY ST5**

|                                             | MT 1840 EASY STS Created on April 26, 2024 at 2:32:30 PM U |
|---------------------------------------------|------------------------------------------------------------|
| Capacities                                  | Metric                                                     |
| Max. capacity                               | 4000 kg                                                    |
| Max. lifting height                         | 17.55 m                                                    |
| Max. outreach                               | 13.08 m                                                    |
| Breakout force with bucket                  | 7400 daN                                                   |
| Weight and dimensions                       | 7,100 0011                                                 |
| Overall length to carriage                  | l11 6.15 m                                                 |
| Length to face of forks                     | 12 6.27 m                                                  |
| Overall width                               | b1 2.36 m                                                  |
| Overall height                              | h17 2.45 m                                                 |
| -                                           |                                                            |
| Wheelbase                                   | y 3.07 m                                                   |
| Ground clearance                            | m4 0.37 m                                                  |
| Overall cab width                           | b4 0.89 m                                                  |
| Tilt-up angle                               | a4 16 °                                                    |
| Tilt-down angle                             | a5 110°                                                    |
| External turning radius (over tyres)        | Wa1 3.94 m                                                 |
| Unladen weight (with forks)                 | 11710 kg                                                   |
| Overall weight                              | 11710 kg                                                   |
| Tires type                                  | Pneumatic                                                  |
| Standard tires                              | Alliance 400/80 - 24 - 162A8                               |
| Forks length / width / section              | I / e / s 1200 mm x 125 mm / 45 mm                         |
| Performances                                |                                                            |
| Lifting                                     | 17.50 s                                                    |
| Lowering                                    | 13.10 s                                                    |
| Extension                                   | 16.50 s                                                    |
| Retraction                                  | 16.60 s                                                    |
| Crowd                                       | 4.80 s                                                     |
| Dump                                        | 4.20 s                                                     |
| Engine                                      |                                                            |
| Engine brand                                | Deutz                                                      |
| Engine norm                                 | Stage V / Tier 4 final                                     |
| Engine model                                | TD 3.6 L                                                   |
| Number of cylinders / Capacity of cylinders | 4 - 3621 cm³                                               |
| I.C. Engine power rating - Power            | 75 Hp / 55.40 kW                                           |
| Max. torque / Engine rotation               | 340 Nm @ 1600 rpm                                          |
| Drawbar pull (Laden)                        | 8320 daN                                                   |
| Transmission                                | 0020 ddi1                                                  |
| Transmission type                           | Torque converter                                           |
| Number of gears (forward / reverse)         | 4 / 4                                                      |
| Max. travel speed                           | 24.90 km/h                                                 |
|                                             |                                                            |
| Parking brake                               | Automatic parking brake                                    |
| Service brake                               | Oil-immersed multi-discs braking on front & rear axles     |
| Hydraulics                                  |                                                            |
| Hydraulic pump type                         | Gear pump                                                  |
| Hydraulic flow / Pressure                   | 106 l/min-270 bar                                          |
| Tank capacities                             | 100 1/11111 2/0 341                                        |
| Engine oil                                  | 7.50                                                       |
| Hydraulic oil                               | 135 l                                                      |
| Fuel tank                                   | 133 I<br>140 I                                             |
| Noise and vibration                         | 1401                                                       |
|                                             | 70.40                                                      |
| Noise at driving position (LpA)             | 79 dB                                                      |
| Noise to environment (LwA)                  | 102 dB                                                     |
| Vibration on hands/arms                     | < 2.50 m/s <sup>2</sup>                                    |
| Miscellaneous                               |                                                            |
| Steering wheels (front / rear)              | 2/2                                                        |
| Drive wheels (front / rear)                 | 2/2                                                        |
| Safety / Safety cab homologation            | Standard EN 15000 / ROPS - FOPS level 2 cab                |
| Controls                                    | JSM                                                        |

## MT 1840 easy ST5 - Dimensional drawing