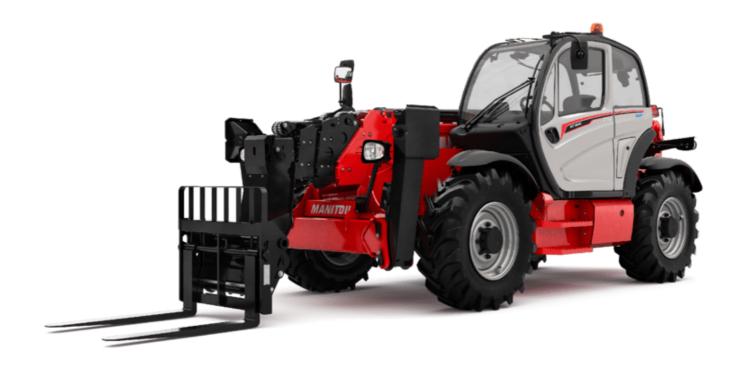

# **MT 1840 EASY ST5**

|                                             | MT 1840 EASY STS Created on April 26, 2024 at 2:32:30 PM U |
|---------------------------------------------|------------------------------------------------------------|
| Capacities                                  | Metric                                                     |
| Max. capacity                               | 4000 kg                                                    |
| Max. lifting height                         | 17.55 m                                                    |
| Max. outreach                               | 13.08 m                                                    |
| Breakout force with bucket                  | 7400 daN                                                   |
| Weight and dimensions                       | 7,100 0011                                                 |
| Overall length to carriage                  | l11 6.15 m                                                 |
| Length to face of forks                     | 12 6.27 m                                                  |
| Overall width                               | b1 2.36 m                                                  |
| Overall height                              | h17 2.45 m                                                 |
| -                                           |                                                            |
| Wheelbase                                   | y 3.07 m                                                   |
| Ground clearance                            | m4 0.37 m                                                  |
| Overall cab width                           | b4 0.89 m                                                  |
| Tilt-up angle                               | a4 16 °                                                    |
| Tilt-down angle                             | a5 110°                                                    |
| External turning radius (over tyres)        | Wa1 3.94 m                                                 |
| Unladen weight (with forks)                 | 11710 kg                                                   |
| Overall weight                              | 11710 kg                                                   |
| Tires type                                  | Pneumatic                                                  |
| Standard tires                              | Alliance 400/80 - 24 - 162A8                               |
| Forks length / width / section              | I / e / s 1200 mm x 125 mm / 45 mm                         |
| Performances                                |                                                            |
| Lifting                                     | 17.50 s                                                    |
| Lowering                                    | 13.10 s                                                    |
| Extension                                   | 16.50 s                                                    |
| Retraction                                  | 16.60 s                                                    |
| Crowd                                       | 4.80 s                                                     |
| Dump                                        | 4.20 s                                                     |
| Engine                                      |                                                            |
| Engine brand                                | Deutz                                                      |
| Engine norm                                 | Stage V / Tier 4 final                                     |
| Engine model                                | TD 3.6 L                                                   |
| Number of cylinders / Capacity of cylinders | 4 - 3621 cm³                                               |
| I.C. Engine power rating - Power            | 75 Hp / 55.40 kW                                           |
| Max. torque / Engine rotation               | 340 Nm @ 1600 rpm                                          |
| Drawbar pull (Laden)                        | 8320 daN                                                   |
| Transmission                                | 0020 ddi1                                                  |
| Transmission type                           | Torque converter                                           |
| Number of gears (forward / reverse)         | 4 / 4                                                      |
| Max. travel speed                           | 24.90 km/h                                                 |
|                                             |                                                            |
| Parking brake                               | Automatic parking brake                                    |
| Service brake                               | Oil-immersed multi-discs braking on front & rear axles     |
| Hydraulics                                  |                                                            |
| Hydraulic pump type                         | Gear pump                                                  |
| Hydraulic flow / Pressure                   | 106 l/min-270 bar                                          |
| Tank capacities                             | 100 1/11111 2/0 341                                        |
| Engine oil                                  | 7.50                                                       |
| Hydraulic oil                               | 135 l                                                      |
| Fuel tank                                   | 133 I<br>140 I                                             |
| Noise and vibration                         | 1401                                                       |
|                                             | 70.40                                                      |
| Noise at driving position (LpA)             | 79 dB                                                      |
| Noise to environment (LwA)                  | 102 dB                                                     |
| Vibration on hands/arms                     | < 2.50 m/s <sup>2</sup>                                    |
| Miscellaneous                               |                                                            |
| Steering wheels (front / rear)              | 2/2                                                        |
| Drive wheels (front / rear)                 | 2/2                                                        |
| Safety / Safety cab homologation            | Standard EN 15000 / ROPS - FOPS level 2 cab                |
| Controls                                    | JSM                                                        |