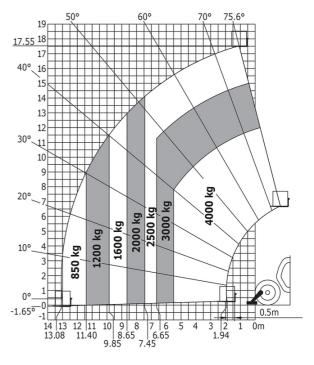

### MT 1840 easy ST5 - Load chart

Machine on tyres with forks - with levelling device Metric