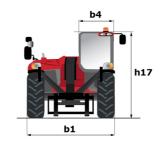

# **MT 1840 EASY ST5**

|                                             | MT 1840 EASY STS Created on April 26, 2024 at 2:32:30 PM U |
|---------------------------------------------|------------------------------------------------------------|
| Capacities                                  | Metric                                                     |
| Max. capacity                               | 4000 kg                                                    |
| Max. lifting height                         | 17.55 m                                                    |
| Max. outreach                               | 13.08 m                                                    |
| Breakout force with bucket                  | 7400 daN                                                   |
| Weight and dimensions                       | 7,100 0011                                                 |
| Overall length to carriage                  | l11 6.15 m                                                 |
| Length to face of forks                     | 12 6.27 m                                                  |
| Overall width                               | b1 2.36 m                                                  |
| Overall height                              | h17 2.45 m                                                 |
| -                                           |                                                            |
| Wheelbase                                   | y 3.07 m                                                   |
| Ground clearance                            | m4 0.37 m                                                  |
| Overall cab width                           | b4 0.89 m                                                  |
| Tilt-up angle                               | a4 16 °                                                    |
| Tilt-down angle                             | a5 110°                                                    |
| External turning radius (over tyres)        | Wa1 3.94 m                                                 |
| Unladen weight (with forks)                 | 11710 kg                                                   |
| Overall weight                              | 11710 kg                                                   |
| Tires type                                  | Pneumatic                                                  |
| Standard tires                              | Alliance 400/80 - 24 - 162A8                               |
| Forks length / width / section              | I / e / s 1200 mm x 125 mm / 45 mm                         |
| Performances                                |                                                            |
| Lifting                                     | 17.50 s                                                    |
| Lowering                                    | 13.10 s                                                    |
| Extension                                   | 16.50 s                                                    |
| Retraction                                  | 16.60 s                                                    |
| Crowd                                       | 4.80 s                                                     |
| Dump                                        | 4.20 s                                                     |
| Engine                                      |                                                            |
| Engine brand                                | Deutz                                                      |
| Engine norm                                 | Stage V / Tier 4 final                                     |
| Engine model                                | TD 3.6 L                                                   |
| Number of cylinders / Capacity of cylinders | 4 - 3621 cm³                                               |
| I.C. Engine power rating - Power            | 75 Hp / 55.40 kW                                           |
| Max. torque / Engine rotation               | 340 Nm @ 1600 rpm                                          |
| Drawbar pull (Laden)                        | 8320 daN                                                   |
| Transmission                                | 0020 ddi1                                                  |
| Transmission type                           | Torque converter                                           |
| Number of gears (forward / reverse)         | 4 / 4                                                      |
| Max. travel speed                           | 24.90 km/h                                                 |
|                                             |                                                            |
| Parking brake                               | Automatic parking brake                                    |
| Service brake                               | Oil-immersed multi-discs braking on front & rear axles     |
| Hydraulics                                  |                                                            |
| Hydraulic pump type                         | Gear pump                                                  |
| Hydraulic flow / Pressure                   | 106 l/min-270 bar                                          |
| Tank capacities                             | 100 1/11111 2/0 341                                        |
| Engine oil                                  | 7.50                                                       |
| Hydraulic oil                               | 135 l                                                      |
| Fuel tank                                   | 133 I<br>140 I                                             |
| Noise and vibration                         | 1401                                                       |
|                                             | 70.40                                                      |
| Noise at driving position (LpA)             | 79 dB                                                      |
| Noise to environment (LwA)                  | 102 dB                                                     |
| Vibration on hands/arms                     | < 2.50 m/s <sup>2</sup>                                    |
| Miscellaneous                               |                                                            |
| Steering wheels (front / rear)              | 2/2                                                        |
| Drive wheels (front / rear)                 | 2/2                                                        |
| Safety / Safety cab homologation            | Standard EN 15000 / ROPS - FOPS level 2 cab                |
| Controls                                    | JSM                                                        |