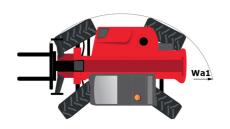

# **MT 1840 EASY ST5**

|                                             | MT 1840 EASY STS Created on April 26, 2024 at 2:32:30 PM U |
|---------------------------------------------|------------------------------------------------------------|
| Capacities                                  | Metric                                                     |
| Max. capacity                               | 4000 kg                                                    |
| Max. lifting height                         | 17.55 m                                                    |
| Max. outreach                               | 13.08 m                                                    |
| Breakout force with bucket                  | 7400 daN                                                   |
| Weight and dimensions                       | 7,100 0011                                                 |
| Overall length to carriage                  | l11 6.15 m                                                 |
| Length to face of forks                     | 12 6.27 m                                                  |
| Overall width                               | b1 2.36 m                                                  |
| Overall height                              | h17 2.45 m                                                 |
| -                                           |                                                            |
| Wheelbase                                   | y 3.07 m                                                   |
| Ground clearance                            | m4 0.37 m                                                  |
| Overall cab width                           | b4 0.89 m                                                  |
| Tilt-up angle                               | a4 16 °                                                    |
| Tilt-down angle                             | a5 110°                                                    |
| External turning radius (over tyres)        | Wa1 3.94 m                                                 |
| Unladen weight (with forks)                 | 11710 kg                                                   |
| Overall weight                              | 11710 kg                                                   |
| Tires type                                  | Pneumatic                                                  |
| Standard tires                              | Alliance 400/80 - 24 - 162A8                               |
| Forks length / width / section              | I / e / s 1200 mm x 125 mm / 45 mm                         |
| Performances                                |                                                            |
| Lifting                                     | 17.50 s                                                    |
| Lowering                                    | 13.10 s                                                    |
| Extension                                   | 16.50 s                                                    |
| Retraction                                  | 16.60 s                                                    |
| Crowd                                       | 4.80 s                                                     |
| Dump                                        | 4.20 s                                                     |
| Engine                                      |                                                            |
| Engine brand                                | Deutz                                                      |
| Engine norm                                 | Stage V / Tier 4 final                                     |
| Engine model                                | TD 3.6 L                                                   |
| Number of cylinders / Capacity of cylinders | 4 - 3621 cm³                                               |
| I.C. Engine power rating - Power            | 75 Hp / 55.40 kW                                           |
| Max. torque / Engine rotation               | 340 Nm @ 1600 rpm                                          |
| Drawbar pull (Laden)                        | 8320 daN                                                   |
| Transmission                                | 0020 ddi1                                                  |
| Transmission type                           | Torque converter                                           |
| Number of gears (forward / reverse)         | 4 / 4                                                      |
| Max. travel speed                           | 24.90 km/h                                                 |
|                                             |                                                            |
| Parking brake                               | Automatic parking brake                                    |
| Service brake                               | Oil-immersed multi-discs braking on front & rear axles     |
| Hydraulics                                  |                                                            |
| Hydraulic pump type                         | Gear pump                                                  |
| Hydraulic flow / Pressure                   | 106 l/min-270 bar                                          |
| Tank capacities                             | 100 1/11111 2/0 341                                        |
| Engine oil                                  | 7.50                                                       |
| Hydraulic oil                               | 135 l                                                      |
| Fuel tank                                   | 133 I<br>140 I                                             |
| Noise and vibration                         | 1401                                                       |
|                                             | 70.40                                                      |
| Noise at driving position (LpA)             | 79 dB                                                      |
| Noise to environment (LwA)                  | 102 dB                                                     |
| Vibration on hands/arms                     | < 2.50 m/s <sup>2</sup>                                    |
| Miscellaneous                               |                                                            |
| Steering wheels (front / rear)              | 2/2                                                        |
| Drive wheels (front / rear)                 | 2/2                                                        |
| Safety / Safety cab homologation            | Standard EN 15000 / ROPS - FOPS level 2 cab                |
| Controls                                    | JSM                                                        |