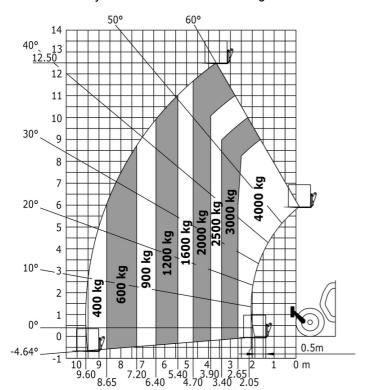

| Vibration on hands/arms                     | < 2.50 m/s <sup>2</sup>                                    |
| Miscellaneous                               |                                                            |
| Steering wheels (front / rear)              | 2/2                                                        |
| Drive wheels (front / rear)                 | 2/2                                                        |
| Safety / Safety cab homologation            | Standard EN 15000 / ROPS - FOPS level 2 cab                |
| Controls                                    | JSM                                                        |

## MT 1840 easy ST5 - Dimensional drawing







### MT 1840 easy ST5 - Load chart

Machine on tyres with forks - with levelling device Metric



#### Machine on lowered stabilisers with forks Metric







#### **Head Office**

B.P. 249 - 430 rue de l'Aubinière 44150 Ancenis Cedex - France Tel: +33 (0)2 40 09 10 11 - Fax: +33 (0)2 40 09 10 97 www.manitou.com



This publication provides a description of the configuration versions and options for Manitou products, which may differ for equipment. The equipment presented in this brochure may be part of a series, as an option, or it may not be available, depending on the versions. Manitou reserves the right, at any time and without notice, to amend the specifications described and represented. The specifications provided do not bind the manufacturer. For more details, please contact your Manitou agent. This is not a contractually binding document. The presentation of the products is