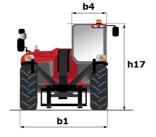

#### **MT 1840 EASY STS** Created on 20 September 2024 at 05.16.16 UTC

| Capacities                                  | Metric                                           |
|---------------------------------------------|--------------------------------------------------|
| Max. capacity                               | 4000 kg                                          |
| Max. lifting height                         | 17.55 m                                          |
| Max. outreach                               | 13.08 m                                          |
| Breakout force with bucket                  | 7400 daN                                         |
| Weight and dimensions                       |                                                  |
| Overall length to carriage                  | l11 6.15 m                                       |
| Length to face of forks                     | l2 6.27 m                                        |
| Overall width                               | b1 2.36 m                                        |
| Overall height                              | h17 2.45 m                                       |
| Wheelbase                                   | y 3.07 m                                         |
| Ground clearance                            | m4 0.37 m                                        |
| Overall cab width                           | b4 0.89 m                                        |
| Filt-up angle                               | a4 16 °                                          |
| Filt-down angle                             | a5 110 °                                         |
| External turning radius (over tyres)        | Wa1 3.94 m                                       |
| Jnladen weight (with forks)                 | 11710 kg                                         |
| Dverall weight                              | 11710 kg                                         |
| Tires type                                  | Pneumatic                                        |
| Standard tires                              | Alliance 400/80 - 24 - 162A8                     |
| Forks length / width / section              | l / e / s 1200 mm x 125 mm x 45 mm               |
| Performances                                |                                                  |
| Lifting                                     | 17.50 s                                          |
| owering                                     | 13.10 s                                          |
| xtension                                    | 16.50 s                                          |
| Retraction                                  | 16.60 s                                          |
| Crowd                                       | 4.80 s                                           |
| Dump                                        | 4.00 s                                           |
| Engine                                      | 4.200                                            |
| Engine brand                                | Deutz                                            |
| Engine norm                                 | Stage V / Tier 4 final                           |
| -                                           | TD 3.6 L                                         |
| Engine model                                |                                                  |
| Number of cylinders / Capacity of cylinders | 4 - 3621 cm <sup>3</sup>                         |
| .C. Engine power rating - Power             | 75 Hp / 55.40 kW                                 |
| Max. torque / Engine rotation               | 340 Nm @ 1600 rpm                                |
| Drawbar pull (Laden)                        | 8320 daN                                         |
| Transmission                                |                                                  |
| Transmission type                           | Torque converter                                 |
| Number of gears (forward / reverse)         | 4 / 4                                            |
| Max. travel speed                           | 24.90 km/h                                       |
| Parking brake                               | Automatic parking brake                          |
| Service brake                               | Oil-immersed multi-discs braking on front & rear |
| tudeo Bas                                   | axles                                            |
| lydraulics                                  |                                                  |
| lydraulic pump type                         | Gear pump                                        |
|                                             | 106 l/min-270 bar                                |
| Fank capacities                             |                                                  |
| Engine oil                                  | 7.50 1                                           |
| Hydraulic oil                               | 135 I                                            |
| uel tank                                    | 140 I                                            |
| loise and vibration                         |                                                  |
| Noise at driving position (LpA)             | 79 dB                                            |
| Noise to environment (LwA)                  | 102 dB                                           |
| /ibration on hands/arms                     | < 2.50 m/s <sup>2</sup>                          |
| Viscellaneous                               |                                                  |
| Steering wheels (front / rear)              | 2/2                                              |
| Drive wheels (front / rear)                 | 2/2                                              |
| Safety / Safety cab homologation            | Standard EN 15000 / Cabin ROPS - FOPS level 2    |
| Controls                                    | JSM                                              |

# MT 1840 easy ST5 - Dimensional drawing