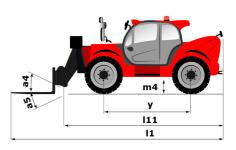

#### **MT 1840 EASY STS** Created on 20 September 2024 at 05.16.16 UTC

| Capacities                                  | Metric                                           |
|---------------------------------------------|--------------------------------------------------|
| Max. capacity                               | 4000 kg                                          |
| Max. lifting height                         | 17.55 m                                          |
| Max. outreach                               | 13.08 m                                          |
| Breakout force with bucket                  | 7400 daN                                         |
| Weight and dimensions                       |                                                  |
| Overall length to carriage                  | l11 6.15 m                                       |
| Length to face of forks                     | l2 6.27 m                                        |
| Overall width                               | b1 2.36 m                                        |
| Overall height                              | h17 2.45 m                                       |
| Wheelbase                                   | y 3.07 m                                         |
| Ground clearance                            | m4 0.37 m                                        |
| Overall cab width                           | b4 0.89 m                                        |
| Filt-up angle                               | a4 16 °                                          |
| Filt-down angle                             | a5 110 °                                         |
| External turning radius (over tyres)        | Wa1 3.94 m                                       |
| Jnladen weight (with forks)                 | 11710 kg                                         |
| Dverall weight                              | 11710 kg                                         |
| Tires type                                  | Pneumatic                                        |
| Standard tires                              | Alliance 400/80 - 24 - 162A8                     |
| Forks length / width / section              | l / e / s 1200 mm x 125 mm x 45 mm               |
| Performances                                |                                                  |
| Lifting                                     | 17.50 s                                          |
| owering                                     | 13.10 s                                          |
| xtension                                    | 16.50 s                                          |
| Retraction                                  | 16.60 s                                          |
| Crowd                                       | 4.80 s                                           |
| Dump                                        | 4.00 s                                           |
| Engine                                      | 4.200                                            |
| Engine brand                                | Deutz                                            |
| Engine norm                                 | Stage V / Tier 4 final                           |
| -                                           | TD 3.6 L                                         |
| Engine model                                |                                                  |
| Number of cylinders / Capacity of cylinders | 4 - 3621 cm <sup>3</sup>                         |
| .C. Engine power rating - Power             | 75 Hp / 55.40 kW                                 |
| Max. torque / Engine rotation               | 340 Nm @ 1600 rpm                                |
| Drawbar pull (Laden)                        | 8320 daN                                         |
| Transmission                                |                                                  |
| Transmission type                           | Torque converter                                 |
| Number of gears (forward / reverse)         | 4 / 4                                            |
| Max. travel speed                           | 24.90 km/h                                       |
| Parking brake                               | Automatic parking brake                          |
| Service brake                               | Oil-immersed multi-discs braking on front & rear |
| tudeo Bas                                   | axles                                            |
| lydraulics                                  |                                                  |
| lydraulic pump type                         | Gear pump                                        |
|                                             | 106 l/min-270 bar                                |
| Fank capacities                             |                                                  |
| Engine oil                                  | 7.50 1                                           |
| Hydraulic oil                               | 135 I                                            |
| uel tank                                    | 140 I                                            |
| loise and vibration                         |                                                  |
| Noise at driving position (LpA)             | 79 dB                                            |
| Noise to environment (LwA)                  | 102 dB                                           |
| /ibration on hands/arms                     | < 2.50 m/s <sup>2</sup>                          |
| Viscellaneous                               |                                                  |
| Steering wheels (front / rear)              | 2/2                                              |
| Drive wheels (front / rear)                 | 2/2                                              |
| Safety / Safety cab homologation            | Standard EN 15000 / Cabin ROPS - FOPS level 2    |
| Controls                                    | JSM                                              |

# MT 1840 easy ST5 - Dimensional drawing