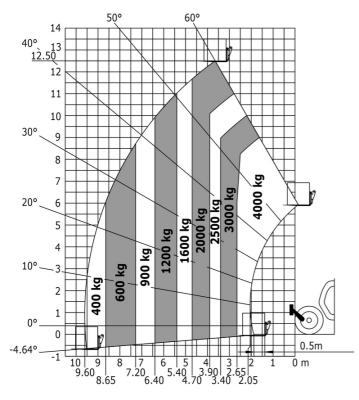

| 102 dB                                           |
| /ibration on hands/arms                     | < 2.50 m/s <sup>2</sup>                          |
| Viscellaneous                               |                                                  |
| Steering wheels (front / rear)              | 2/2                                              |
| Drive wheels (front / rear)                 | 2/2                                              |
| Safety / Safety cab homologation            | Standard EN 15000 / Cabin ROPS - FOPS level 2    |
| Controls                                    | JSM                                              |

# MT 1840 easy ST5 - Dimensional drawing







# MT 1840 easy ST5 - Load chart

## Machine on tires with forks - with levelling device Metric



### Machine on lowered stabilisers with forks Metric





44150 Ancenis Cedex - France Tel: +33 (0)2 40 09 10 11 - Fax: +33 (0)2 40 09 10 97 www.manitou.com



This publication provides a description of the configuration versions and options for Manitou products, which may differ for equipment. The equipment presented in this brochure may be part of a series, as an option, or it may not be available, depending on the versions. Manitou reserves the right, at any time and without notice, to amend the specifications described and represented. The specifications provided do not bind the manufacturer. For more details, please contact your Manitou agent. This is not a contractually binding document. The presentation of the products is not contractually binding. List of specifications non-exhau