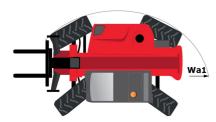

#### **MT 1840 EASY STS** Created on 20 September 2024 at 05.16.16 UTC

| Capacities                                  | Metric                                           |
|---------------------------------------------|--------------------------------------------------|
| Max. capacity                               | 4000 kg                                          |
| Max. lifting height                         | 17.55 m                                          |
| Max. outreach                               | 13.08 m                                          |
| Breakout force with bucket                  | 7400 daN                                         |
| Weight and dimensions                       |                                                  |
| Overall length to carriage                  | l11 6.15 m                                       |
| Length to face of forks                     | l2 6.27 m                                        |
| Overall width                               | b1 2.36 m                                        |
| Overall height                              | h17 2.45 m                                       |
| Wheelbase                                   | y 3.07 m                                         |
| Ground clearance                            | m4 0.37 m                                        |
| Overall cab width                           | b4 0.89 m                                        |
| Filt-up angle                               | a4 16 °                                          |
| Filt-down angle                             | a5 110 °                                         |
| External turning radius (over tyres)        | Wa1 3.94 m                                       |
| Jnladen weight (with forks)                 | 11710 kg                                         |
| Dverall weight                              | 11710 kg                                         |
| Tires type                                  | Pneumatic                                        |
| Standard tires                              | Alliance 400/80 - 24 - 162A8                     |
| Forks length / width / section              | l / e / s 1200 mm x 125 mm x 45 mm               |
| Performances                                |                                                  |
| Lifting                                     | 17.50 s                                          |
| owering                                     | 13.10 s                                          |
| xtension                                    | 16.50 s                                          |
| Retraction                                  | 16.60 s                                          |
| Crowd                                       | 4.80 s                                           |
| Dump                                        | 4.00 s                                           |
| Engine                                      | 4.200                                            |
| Engine brand                                | Deutz                                            |
| Engine norm                                 | Stage V / Tier 4 final                           |
| -                                           | TD 3.6 L                                         |
| Engine model                                |                                                  |
| Number of cylinders / Capacity of cylinders | 4 - 3621 cm <sup>3</sup>                         |
| .C. Engine power rating - Power             | 75 Hp / 55.40 kW                                 |
| Max. torque / Engine rotation               | 340 Nm @ 1600 rpm                                |
| Drawbar pull (Laden)                        | 8320 daN                                         |
| Transmission                                |                                                  |
| Transmission type                           | Torque converter                                 |
| Number of gears (forward / reverse)         | 4 / 4                                            |
| Max. travel speed                           | 24.90 km/h                                       |
| Parking brake                               | Automatic parking brake                          |
| Service brake                               | Oil-immersed multi-discs braking on front & rear |
| tudeo Bas                                   | axles                                            |
| lydraulics                                  |                                                  |
| lydraulic pump type                         | Gear pump                                        |
|                                             | 106 l/min-270 bar                                |
| Fank capacities                             |                                                  |
| Engine oil                                  | 7.50 1                                           |
| Hydraulic oil                               | 135 I                                            |
| uel tank                                    | 140 I                                            |
| loise and vibration                         |                                                  |
| Noise at driving position (LpA)             | 79 dB                                            |
| Noise to environment (LwA)                  | 102 dB                                           |
| /ibration on hands/arms                     | < 2.50 m/s <sup>2</sup>                          |
| Viscellaneous                               |                                                  |
| Steering wheels (front / rear)              | 2/2                                              |
| Drive wheels (front / rear)                 | 2/2                                              |
| Safety / Safety cab homologation            | Standard EN 15000 / Cabin ROPS - FOPS level 2    |
| Controls                                    | JSM                                              |

# MT 1840 easy ST5 - Dimensional drawing