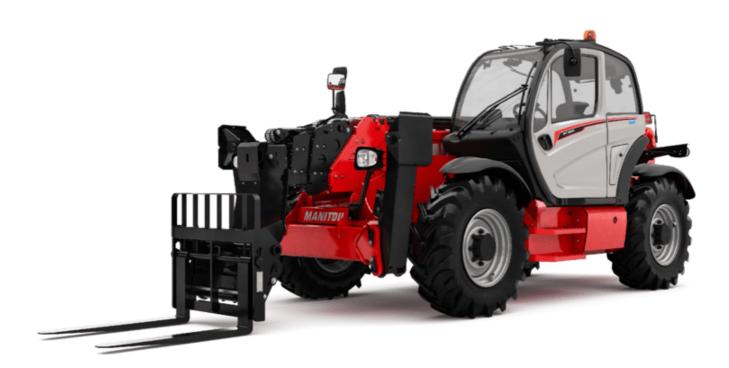

# **MT 1840 EASY ST5**

#### **MT 1840 EASY STS** Created on 20 September 2024 at 05.16.16 UTC

| Capacities                                  | Metric                                           |
|---------------------------------------------|--------------------------------------------------|
| Max. capacity                               | 4000 kg                                          |
| Max. lifting height                         | 17.55 m                                          |
| Max. outreach                               | 13.08 m                                          |
| Breakout force with bucket                  | 7400 daN                                         |
| Weight and dimensions                       |                                                  |
| Overall length to carriage                  | l11 6.15 m                                       |
| Length to face of forks                     | l2 6.27 m                                        |
| Overall width                               | b1 2.36 m                                        |
| Overall height                              | h17 2.45 m                                       |
| Wheelbase                                   | y 3.07 m                                         |
| Ground clearance                            | m4 0.37 m                                        |
| Overall cab width                           | b4 0.89 m                                        |
| Filt-up angle                               | a4 16 °                                          |
| Filt-down angle                             | a5 110 °                                         |
| External turning radius (over tyres)        | Wa1 3.94 m                                       |
| Jnladen weight (with forks)                 | 11710 kg                                         |
| Dverall weight                              | 11710 kg                                         |
| Tires type                                  | Pneumatic                                        |
| Standard tires                              | Alliance 400/80 - 24 - 162A8                     |
| Forks length / width / section              | l / e / s 1200 mm x 125 mm x 45 mm               |
| Performances                                |                                                  |
| Lifting                                     | 17.50 s                                          |
| owering                                     | 13.10 s                                          |
| xtension                                    | 16.50 s                                          |
| Retraction                                  | 16.60 s                                          |
| Crowd                                       | 4.80 s                                           |
| Dump                                        | 4.00 s                                           |
| Engine                                      | 4.200                                            |
| Engine brand                                | Deutz                                            |
| Engine norm                                 | Stage V / Tier 4 final                           |
| -                                           | TD 3.6 L                                         |
| Engine model                                |                                                  |
| Number of cylinders / Capacity of cylinders | 4 - 3621 cm <sup>3</sup>                         |
| .C. Engine power rating - Power             | 75 Hp / 55.40 kW                                 |
| Max. torque / Engine rotation               | 340 Nm @ 1600 rpm                                |
| Drawbar pull (Laden)                        | 8320 daN                                         |
| Transmission                                |                                                  |
| Transmission type                           | Torque converter                                 |
| Number of gears (forward / reverse)         | 4 / 4                                            |
| Max. travel speed                           | 24.90 km/h                                       |
| Parking brake                               | Automatic parking brake                          |
| Service brake                               | Oil-immersed multi-discs braking on front & rear |
| tudeo Bas                                   | axles                                            |
| lydraulics                                  |                                                  |
| lydraulic pump type                         | Gear pump                                        |
|                                             | 106 l/min-270 bar                                |
| Fank capacities                             |                                                  |
| Engine oil                                  | 7.50 1                                           |
| Hydraulic oil                               | 135 I                                            |
| uel tank                                    | 140 I                                            |
| loise and vibration                         |                                                  |
| Noise at driving position (LpA)             | 79 dB                                            |
| Noise to environment (LwA)                  | 102 dB                                           |
| /ibration on hands/arms                     | < 2.50 m/s <sup>2</sup>                          |
| Viscellaneous                               |                                                  |
| Steering wheels (front / rear)              | 2/2                                              |
| Drive wheels (front / rear)                 | 2/2                                              |
| Safety / Safety cab homologation            | Standard EN 15000 / Cabin ROPS - FOPS level 2    |
| Controls                                    | JSM                                              |