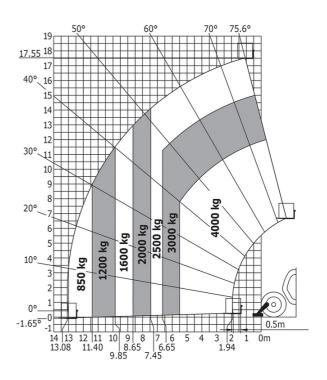

# MT 1840 easy ST5 - Load chart

### Machine on lowered stabilisers with forks Metric

44150 Ancenis Cedex - France Tel: +33 (0)2 40 09 10 11 - Fax: +33 (0)2 40 09 10 97 www.manitou.com

This publication provides a description of the configuration versions and options for Manitou products, which may differ for equipment. The equipment presented in this brochure may be part of a series, as an option, or it may not be available, depending on the versions. Manitou reserves the right, at any time and without notice, to amend the specifications described and represented. The specifications provided do not bind the manufacturer. For more details, please contact your Manitou agent. This is not a contractually binding document. The presentation of the products is not contractually binding. List of specifications non-exhaustive. The logos as well as the visual identity of the company are owned by Manitou and cannot be used without authorisation. All rights reserved. The photos and diagrams contained in this brochure are only provided for consultation and information purposes.