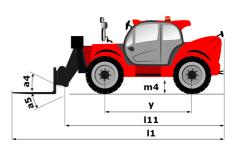

#### мт 1840 EASY ST5 Created on April 25, 2024 at 9:42:53 AM UTC

|                                              | MT 1840 EAST STS Greated on April 20, 2024 at 9.42.35 Am of                 |
|----------------------------------------------|-----------------------------------------------------------------------------|
| Capacities                                   | Metric                                                                      |
| Max. capacity                                | 4000 kg                                                                     |
| Max. lifting height                          | 17.55 m                                                                     |
| Max. outreach                                | 13.08 m                                                                     |
| Breakout force with bucket                   | 7400 daN                                                                    |
| Weight and dimensions                        |                                                                             |
| Overall length to carriage                   | l11 6.15 m                                                                  |
| Length to face of forks                      | l2 6.27 m                                                                   |
| Overall width                                | b1 2.36 m                                                                   |
| Overall height                               | h17 2.45 m                                                                  |
| Wheelbase                                    | y 3.07 m                                                                    |
| Ground clearance                             | m4 0.37 m                                                                   |
| Overall cab width                            | b4 0.89 m                                                                   |
| Tilt-up angle                                | a4 16 °                                                                     |
| Tilt-down angle                              | a4 10 a5 110 °                                                              |
|                                              | Wa1 3.94 m                                                                  |
| External turning radius (over tyres)         |                                                                             |
| Unladen weight (with forks)                  | 11710 kg                                                                    |
| Overall weight                               | 11710 kg                                                                    |
| Tires type                                   | Pneumatic                                                                   |
| Standard tires                               | Alliance 400/80 - 24 - 162A8                                                |
| Forks length / width / section               | l / e / s 1200 mm x 125 mm / 45 mm                                          |
| Performances                                 |                                                                             |
| Lifting                                      | 17.50 s                                                                     |
| Lowering                                     | 13.10 s                                                                     |
| Extension                                    | 16.50 s                                                                     |
| Retraction                                   | 16.60 s                                                                     |
| Crowd                                        | 4.80 s                                                                      |
| Dump                                         | 4.20 s                                                                      |
| Engine                                       |                                                                             |
| Engine brand                                 | Deutz                                                                       |
| Engine norm                                  | Stage V / Tier 4 final                                                      |
| Engine model                                 | TD 3.6 L                                                                    |
| Number of cylinders / Capacity of cylinders  | 4 - 3621 cm³                                                                |
| I.C. Engine power rating - Power             | 75 Hp / 55.40 kW                                                            |
| Max. torque / Engine rotation                | 340 Nm @ 1600 rpm                                                           |
| Drawbar pull (Laden)                         | 8320 daN                                                                    |
| Transmission                                 |                                                                             |
| Transmission type                            | Torque converter                                                            |
| Number of gears (forward / reverse)          | 4/4                                                                         |
| Max. travel speed                            | 24.90 km/h                                                                  |
| Parking brake                                |                                                                             |
| raiking blake                                | Automatic parking brake<br>Oil-immersed multi-discs braking on front & rear |
| Service brake                                | axles                                                                       |
| Hydraulics                                   |                                                                             |
| Hydraulic pump type                          | Gear pump                                                                   |
|                                              |                                                                             |
| Hydraulic flow / Pressure<br>Tank capacities | 106 l/min-270 bar                                                           |
|                                              | 7.50                                                                        |
| Engine oil                                   |                                                                             |
| Hydraulic oil                                | 1351                                                                        |
| Fuel tank                                    | 140 l                                                                       |
| Noise and vibration                          |                                                                             |
| Noise at driving position (LpA)              | 79 dB                                                                       |
| Noise to environment (LwA)                   | 102 dB                                                                      |
| Vibration on hands/arms                      | < 2.50 m/s <sup>2</sup>                                                     |
| Miscellaneous                                |                                                                             |
| Steering wheels (front / rear)               | 2/2                                                                         |
| Drive wheels (front / rear)                  | 2/2                                                                         |
| Safety / Safety cab homologation             | Standard EN 15000 / ROPS - FOPS level 2 cab                                 |
| Controls                                     | JSM                                                                         |

## MT 1840 easy ST5 - Dimensional drawing