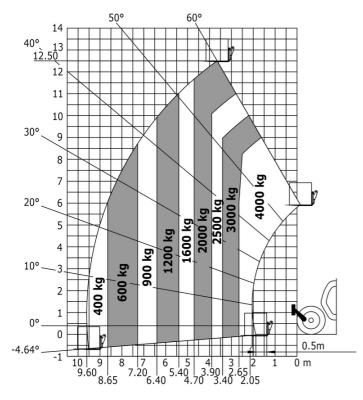

## MT 1840 easy ST5 - Load chart

Machine on tyres with forks - with levelling device Metric