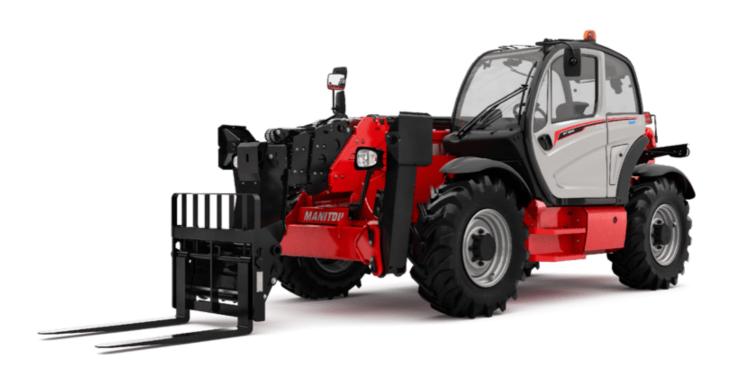

# **MT 1840 EASY ST5**

#### мт 1840 EASY ST5 Created on April 25, 2024 at 9:42:53 AM UTC

|                                              | MT 1840 EAST STS Greated on April 20, 2024 at 9.42.35 Am of                 |
|----------------------------------------------|-----------------------------------------------------------------------------|
| Capacities                                   | Metric                                                                      |
| Max. capacity                                | 4000 kg                                                                     |
| Max. lifting height                          | 17.55 m                                                                     |
| Max. outreach                                | 13.08 m                                                                     |
| Breakout force with bucket                   | 7400 daN                                                                    |
| Weight and dimensions                        |                                                                             |
| Overall length to carriage                   | l11 6.15 m                                                                  |
| Length to face of forks                      | l2 6.27 m                                                                   |
| Overall width                                | b1 2.36 m                                                                   |
| Overall height                               | h17 2.45 m                                                                  |
| Wheelbase                                    | y 3.07 m                                                                    |
| Ground clearance                             | m4 0.37 m                                                                   |
| Overall cab width                            | b4 0.89 m                                                                   |
| Tilt-up angle                                | a4 16 °                                                                     |
| Tilt-down angle                              | a4 10 a5 110 °                                                              |
|                                              | Wa1 3.94 m                                                                  |
| External turning radius (over tyres)         |                                                                             |
| Unladen weight (with forks)                  | 11710 kg                                                                    |
| Overall weight                               | 11710 kg                                                                    |
| Tires type                                   | Pneumatic                                                                   |
| Standard tires                               | Alliance 400/80 - 24 - 162A8                                                |
| Forks length / width / section               | l / e / s 1200 mm x 125 mm / 45 mm                                          |
| Performances                                 |                                                                             |
| Lifting                                      | 17.50 s                                                                     |
| Lowering                                     | 13.10 s                                                                     |
| Extension                                    | 16.50 s                                                                     |
| Retraction                                   | 16.60 s                                                                     |
| Crowd                                        | 4.80 s                                                                      |
| Dump                                         | 4.20 s                                                                      |
| Engine                                       |                                                                             |
| Engine brand                                 | Deutz                                                                       |
| Engine norm                                  | Stage V / Tier 4 final                                                      |
| Engine model                                 | TD 3.6 L                                                                    |
| Number of cylinders / Capacity of cylinders  | 4 - 3621 cm³                                                                |
| I.C. Engine power rating - Power             | 75 Hp / 55.40 kW                                                            |
| Max. torque / Engine rotation                | 340 Nm @ 1600 rpm                                                           |
| Drawbar pull (Laden)                         | 8320 daN                                                                    |
| Transmission                                 |                                                                             |
| Transmission type                            | Torque converter                                                            |
| Number of gears (forward / reverse)          | 4/4                                                                         |
| Max. travel speed                            | 24.90 km/h                                                                  |
| Parking brake                                |                                                                             |
| raiking blake                                | Automatic parking brake<br>Oil-immersed multi-discs braking on front & rear |
| Service brake                                | axles                                                                       |
| Hydraulics                                   |                                                                             |
| Hydraulic pump type                          | Gear pump                                                                   |
|                                              |                                                                             |
| Hydraulic flow / Pressure<br>Tank capacities | 106 l/min-270 bar                                                           |
|                                              | 7.50                                                                        |
| Engine oil                                   |                                                                             |
| Hydraulic oil                                | 1351                                                                        |
| Fuel tank                                    | 140 l                                                                       |
| Noise and vibration                          |                                                                             |
| Noise at driving position (LpA)              | 79 dB                                                                       |
| Noise to environment (LwA)                   | 102 dB                                                                      |
| Vibration on hands/arms                      | < 2.50 m/s <sup>2</sup>                                                     |
| Miscellaneous                                |                                                                             |
| Steering wheels (front / rear)               | 2/2                                                                         |
| Drive wheels (front / rear)                  | 2/2                                                                         |
| Safety / Safety cab homologation             | Standard EN 15000 / ROPS - FOPS level 2 cab                                 |
| Controls                                     | JSM                                                                         |