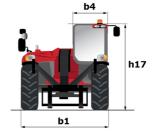

#### мт 1840 EASY ST5 Created on April 25, 2024 at 9:42:53 AM UTC

|                                              | MT 1840 EAST STS Greated on April 20, 2024 at 9.42.35 Am of                 |
|----------------------------------------------|-----------------------------------------------------------------------------|
| Capacities                                   | Metric                                                                      |
| Max. capacity                                | 4000 kg                                                                     |
| Max. lifting height                          | 17.55 m                                                                     |
| Max. outreach                                | 13.08 m                                                                     |
| Breakout force with bucket                   | 7400 daN                                                                    |
| Weight and dimensions                        |                                                                             |
| Overall length to carriage                   | l11 6.15 m                                                                  |
| Length to face of forks                      | l2 6.27 m                                                                   |
| Overall width                                | b1 2.36 m                                                                   |
| Overall height                               | h17 2.45 m                                                                  |
| Wheelbase                                    | y 3.07 m                                                                    |
| Ground clearance                             | m4 0.37 m                                                                   |
| Overall cab width                            | b4 0.89 m                                                                   |
| Tilt-up angle                                | a4 16 °                                                                     |
| Tilt-down angle                              | a4 10 a5 110 °                                                              |
|                                              | Wa1 3.94 m                                                                  |
| External turning radius (over tyres)         |                                                                             |
| Unladen weight (with forks)                  | 11710 kg                                                                    |
| Overall weight                               | 11710 kg                                                                    |
| Tires type                                   | Pneumatic                                                                   |
| Standard tires                               | Alliance 400/80 - 24 - 162A8                                                |
| Forks length / width / section               | l / e / s 1200 mm x 125 mm / 45 mm                                          |
| Performances                                 |                                                                             |
| Lifting                                      | 17.50 s                                                                     |
| Lowering                                     | 13.10 s                                                                     |
| Extension                                    | 16.50 s                                                                     |
| Retraction                                   | 16.60 s                                                                     |
| Crowd                                        | 4.80 s                                                                      |
| Dump                                         | 4.20 s                                                                      |
| Engine                                       |                                                                             |
| Engine brand                                 | Deutz                                                                       |
| Engine norm                                  | Stage V / Tier 4 final                                                      |
| Engine model                                 | TD 3.6 L                                                                    |
| Number of cylinders / Capacity of cylinders  | 4 - 3621 cm³                                                                |
| I.C. Engine power rating - Power             | 75 Hp / 55.40 kW                                                            |
| Max. torque / Engine rotation                | 340 Nm @ 1600 rpm                                                           |
| Drawbar pull (Laden)                         | 8320 daN                                                                    |
| Transmission                                 |                                                                             |
| Transmission type                            | Torque converter                                                            |
| Number of gears (forward / reverse)          | 4/4                                                                         |
| Max. travel speed                            | 24.90 km/h                                                                  |
| Parking brake                                |                                                                             |
| raiking blake                                | Automatic parking brake<br>Oil-immersed multi-discs braking on front & rear |
| Service brake                                | axles                                                                       |
| Hydraulics                                   |                                                                             |
| Hydraulic pump type                          | Gear pump                                                                   |
|                                              |                                                                             |
| Hydraulic flow / Pressure<br>Tank capacities | 106 l/min-270 bar                                                           |
|                                              | 7.50                                                                        |
| Engine oil                                   |                                                                             |
| Hydraulic oil                                | 1351                                                                        |
| Fuel tank                                    | 140 l                                                                       |
| Noise and vibration                          |                                                                             |
| Noise at driving position (LpA)              | 79 dB                                                                       |
| Noise to environment (LwA)                   | 102 dB                                                                      |
| Vibration on hands/arms                      | < 2.50 m/s <sup>2</sup>                                                     |
| Miscellaneous                                |                                                                             |
| Steering wheels (front / rear)               | 2/2                                                                         |
| Drive wheels (front / rear)                  | 2/2                                                                         |
| Safety / Safety cab homologation             | Standard EN 15000 / ROPS - FOPS level 2 cab                                 |
| Controls                                     | JSM                                                                         |

## MT 1840 easy ST5 - Dimensional drawing