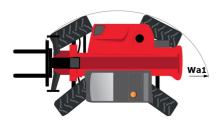

#### мт 1840 EASY ST5 Created on April 25, 2024 at 9:42:53 AM UTC

|                                              | MT 1840 EAST STS Greated on April 20, 2024 at 9.42.35 Am of                 |
|----------------------------------------------|-----------------------------------------------------------------------------|
| Capacities                                   | Metric                                                                      |
| Max. capacity                                | 4000 kg                                                                     |
| Max. lifting height                          | 17.55 m                                                                     |
| Max. outreach                                | 13.08 m                                                                     |
| Breakout force with bucket                   | 7400 daN                                                                    |
| Weight and dimensions                        |                                                                             |
| Overall length to carriage                   | l11 6.15 m                                                                  |
| Length to face of forks                      | l2 6.27 m                                                                   |
| Overall width                                | b1 2.36 m                                                                   |
| Overall height                               | h17 2.45 m                                                                  |
| Wheelbase                                    | y 3.07 m                                                                    |
| Ground clearance                             | m4 0.37 m                                                                   |
| Overall cab width                            | b4 0.89 m                                                                   |
| Tilt-up angle                                | a4 16 °                                                                     |
| Tilt-down angle                              | a4 10 a5 110 °                                                              |
|                                              | Wa1 3.94 m                                                                  |
| External turning radius (over tyres)         |                                                                             |
| Unladen weight (with forks)                  | 11710 kg                                                                    |
| Overall weight                               | 11710 kg                                                                    |
| Tires type                                   | Pneumatic                                                                   |
| Standard tires                               | Alliance 400/80 - 24 - 162A8                                                |
| Forks length / width / section               | l / e / s 1200 mm x 125 mm / 45 mm                                          |
| Performances                                 |                                                                             |
| Lifting                                      | 17.50 s                                                                     |
| Lowering                                     | 13.10 s                                                                     |
| Extension                                    | 16.50 s                                                                     |
| Retraction                                   | 16.60 s                                                                     |
| Crowd                                        | 4.80 s                                                                      |
| Dump                                         | 4.20 s                                                                      |
| Engine                                       |                                                                             |
| Engine brand                                 | Deutz                                                                       |
| Engine norm                                  | Stage V / Tier 4 final                                                      |
| Engine model                                 | TD 3.6 L                                                                    |
| Number of cylinders / Capacity of cylinders  | 4 - 3621 cm³                                                                |
| I.C. Engine power rating - Power             | 75 Hp / 55.40 kW                                                            |
| Max. torque / Engine rotation                | 340 Nm @ 1600 rpm                                                           |
| Drawbar pull (Laden)                         | 8320 daN                                                                    |
| Transmission                                 |                                                                             |
| Transmission type                            | Torque converter                                                            |
| Number of gears (forward / reverse)          | 4/4                                                                         |
| Max. travel speed                            | 24.90 km/h                                                                  |
| Parking brake                                |                                                                             |
| raiking blake                                | Automatic parking brake<br>Oil-immersed multi-discs braking on front & rear |
| Service brake                                | axles                                                                       |
| Hydraulics                                   |                                                                             |
| Hydraulic pump type                          | Gear pump                                                                   |
|                                              |                                                                             |
| Hydraulic flow / Pressure<br>Tank capacities | 106 l/min-270 bar                                                           |
|                                              | 7.50                                                                        |
| Engine oil                                   |                                                                             |
| Hydraulic oil                                | 1351                                                                        |
| Fuel tank                                    | 140 l                                                                       |
| Noise and vibration                          |                                                                             |
| Noise at driving position (LpA)              | 79 dB                                                                       |
| Noise to environment (LwA)                   | 102 dB                                                                      |
| Vibration on hands/arms                      | < 2.50 m/s <sup>2</sup>                                                     |
| Miscellaneous                                |                                                                             |
| Steering wheels (front / rear)               | 2/2                                                                         |
| Drive wheels (front / rear)                  | 2/2                                                                         |
| Safety / Safety cab homologation             | Standard EN 15000 / ROPS - FOPS level 2 cab                                 |
| Controls                                     | JSM                                                                         |

## MT 1840 easy ST5 - Dimensional drawing