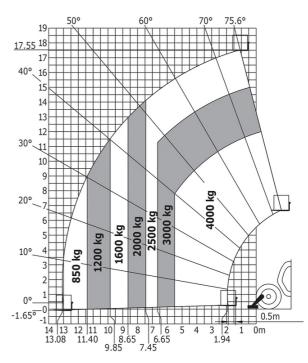

|                                                        |
| Steering wheels (front / rear)                                   | 2/2                                                    |
| Drive wheels (front / rear)                                      | 2/2                                                    |
| Safety / Cab certification                                       | Standard EN 15000 / Cabin ROPS - FOPS level 2          |
| Controls                                                         | JSM                                                    |

## MT 1840 easy ST5 - Dimensional drawing







## MT 1840 easy ST5 - Load chart

Machine on tires with forks - with levelling device Metric



#### Machine on lowered stabilisers with forks Metric







#### **Head Office**

B.P. 249 - 430 rue de l'Aubinière 44150 Ancenis Cedex - France Tel: +33 (0)2 40 09 10 11 - Fax: +33 (0)2 40 09 10 97 www.manitou.com



This publication provides a description of the configuration versions and options for Manitou products, which may differ for equipment. The equipment presented in this brochure may be part of a series, as an option, or it may not be available, depending on the versions. Manitou reserves the right, at any time and without notice, to amend the specifications described and represented. The specifications provided do not bind the manufacturer. For more details, please contact your Manitou agent. This is not a contractually binding document. The presentation of the products is not contractually binding. List of specifications non-exh