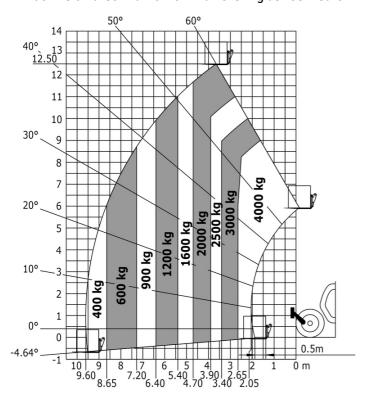

## MT 1840 easy ST5 - Load chart

Machine on tires with forks - with levelling device Metric