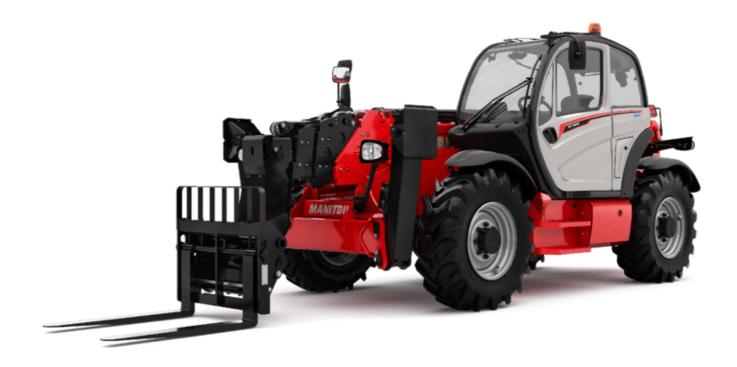

Technical sheet:

# **MT 1840 EASY ST5**

|                                                                  | MT 1840 EASY STS Created on July 3, 2025 at 8:55 PM U  |
|------------------------------------------------------------------|--------------------------------------------------------|
| Capacities                                                       | Metric                                                 |
| Max. capacity                                                    | 4000 kg                                                |
| Max. lifting height                                              | 17.55 m                                                |
| Maximum outreach                                                 | 13.08 m                                                |
| Breakout force with bucket                                       | 7400 daN                                               |
| Weight and dimensions                                            | 7-100 duli                                             |
| Overall length to carriage                                       | l11 6.15 m                                             |
| Length to face of forks                                          | 12 6.27 m                                              |
| Overall width                                                    | b1 2.36 m                                              |
|                                                                  | h17 2.45 m                                             |
| Overall height                                                   |                                                        |
| Wheelbase                                                        | y 3.07 m                                               |
| Ground clearance                                                 | m4 0.37 m                                              |
| Overall cab width                                                | b4 0.89 m                                              |
| Tilt-up angle                                                    | a4 16 °                                                |
| Tilt-down angle                                                  | a5 110°                                                |
| External turning radius (over tyres)                             | Wa1 3.94 m                                             |
| Unladen weight (with forks)                                      | 11710 kg                                               |
| Overall weight                                                   | 11710 kg                                               |
| Tires type                                                       | Pneumatic                                              |
| Standard tires                                                   | Alliance 400/80 - 24 - 162A8                           |
| Forks length / width / section                                   | I / e / s 1200 mm x 125 mm x 45 mm                     |
| Performances                                                     |                                                        |
| Lifting                                                          | 17.50 s                                                |
| Lowering                                                         | 13.10 s                                                |
| Extension                                                        | 16.50 s                                                |
| Retraction                                                       | 16.60 s                                                |
| Crowd                                                            | 4.80 s                                                 |
| Dump                                                             | 4.20 s                                                 |
| Engine                                                           |                                                        |
| Engine brand                                                     | Deutz                                                  |
| Engine norm                                                      | Stage V, Tier 4 final                                  |
| Engine model                                                     | TD 3.6 L                                               |
| Number of cylinders / Capacity of cylinders                      | 4 - 3621 cm <sup>3</sup>                               |
| I.C. Engine power rating - Power                                 | 75 Hp / 55.40 kW                                       |
| Max. torque / Engine rotation                                    |                                                        |
|                                                                  | 340 Nm @ 1600 rpm                                      |
| Drawbar pull (Laden)                                             | 8320 daN                                               |
| Transmission                                                     |                                                        |
| Transmission type                                                | Torque converter                                       |
| Number of gears (forward / reverse)                              | 4/4                                                    |
| Max. travel speed                                                | 24.90 km/h                                             |
| Max. travel speed (may vary according to applicable regulations) | 25 km/h                                                |
| Parking brake                                                    | Automatic parking brake                                |
| Service brake                                                    | Oil-immersed multi-discs braking on front & rear axles |
| Hydraulics                                                       | uxic3                                                  |
| Hydraulic pump type                                              | Gear pump                                              |
| Hydraulic flow / Pressure                                        | 106 l/min-270 bar                                      |
|                                                                  | 100 I/IIIII-270 Dai                                    |
| Tank capacities                                                  | 7.501                                                  |
| Engine oil                                                       | 7.50                                                   |
| Hydraulic oil                                                    | 135                                                    |
| Hydraulic tank capacity                                          | 101                                                    |
| Fuel tank                                                        | 140 l                                                  |
| Noise and vibration                                              |                                                        |
| Noise at driving position (LpA)                                  | 79 dB                                                  |
| Noise to environment (LwA)                                       | 102 dB                                                 |
| Vibration on hands/arms                                          | < 2.50 m/s²                                            |
| Miscellaneous                                                    |                                                        |
| Steering wheels (front / rear)                                   | 2/2                                                    |
| Drive wheels (front / rear)                                      | 2/2                                                    |
| Safety / Cab certification                                       | Standard EN 15000 / Cabin ROPS - FOPS level 2          |
| Controls                                                         | JSM                                                    |