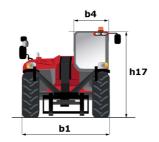

# **MT 1840 EASY ST5**

|                                                                  | MT 1840 EASY STS Created on July 3, 2025 at 8:55 PM U  |
|------------------------------------------------------------------|--------------------------------------------------------|
| Capacities                                                       | Metric                                                 |
| Max. capacity                                                    | 4000 kg                                                |
| Max. lifting height                                              | 17.55 m                                                |
| Maximum outreach                                                 | 13.08 m                                                |
| Breakout force with bucket                                       | 7400 daN                                               |
| Weight and dimensions                                            | 7-100 duli                                             |
| Overall length to carriage                                       | l11 6.15 m                                             |
| Length to face of forks                                          | 12 6.27 m                                              |
| Overall width                                                    | b1 2.36 m                                              |
|                                                                  | h17 2.45 m                                             |
| Overall height                                                   |                                                        |
| Wheelbase                                                        | y 3.07 m                                               |
| Ground clearance                                                 | m4 0.37 m                                              |
| Overall cab width                                                | b4 0.89 m                                              |
| Tilt-up angle                                                    | a4 16 °                                                |
| Tilt-down angle                                                  | a5 110°                                                |
| External turning radius (over tyres)                             | Wa1 3.94 m                                             |
| Unladen weight (with forks)                                      | 11710 kg                                               |
| Overall weight                                                   | 11710 kg                                               |
| Tires type                                                       | Pneumatic                                              |
| Standard tires                                                   | Alliance 400/80 - 24 - 162A8                           |
| Forks length / width / section                                   | I / e / s 1200 mm x 125 mm x 45 mm                     |
| Performances                                                     |                                                        |
| Lifting                                                          | 17.50 s                                                |
| Lowering                                                         | 13.10 s                                                |
| Extension                                                        | 16.50 s                                                |
| Retraction                                                       | 16.60 s                                                |
| Crowd                                                            | 4.80 s                                                 |
| Dump                                                             | 4.20 s                                                 |
| Engine                                                           |                                                        |
| Engine brand                                                     | Deutz                                                  |
| Engine norm                                                      | Stage V, Tier 4 final                                  |
| Engine model                                                     | TD 3.6 L                                               |
| Number of cylinders / Capacity of cylinders                      | 4 - 3621 cm <sup>3</sup>                               |
| I.C. Engine power rating - Power                                 | 75 Hp / 55.40 kW                                       |
| Max. torque / Engine rotation                                    |                                                        |
|                                                                  | 340 Nm @ 1600 rpm                                      |
| Drawbar pull (Laden)                                             | 8320 daN                                               |
| Transmission                                                     |                                                        |
| Transmission type                                                | Torque converter                                       |
| Number of gears (forward / reverse)                              | 4/4                                                    |
| Max. travel speed                                                | 24.90 km/h                                             |
| Max. travel speed (may vary according to applicable regulations) | 25 km/h                                                |
| Parking brake                                                    | Automatic parking brake                                |
| Service brake                                                    | Oil-immersed multi-discs braking on front & rear axles |
| Hydraulics                                                       | uxic3                                                  |
| Hydraulic pump type                                              | Gear pump                                              |
| Hydraulic flow / Pressure                                        | 106 l/min-270 bar                                      |
|                                                                  | 100 I/IIIII-270 Dai                                    |
| Tank capacities                                                  | 7.501                                                  |
| Engine oil                                                       | 7.50                                                   |
| Hydraulic oil                                                    | 135                                                    |
| Hydraulic tank capacity                                          | 101                                                    |
| Fuel tank                                                        | 140 l                                                  |
| Noise and vibration                                              |                                                        |
| Noise at driving position (LpA)                                  | 79 dB                                                  |
| Noise to environment (LwA)                                       | 102 dB                                                 |
| Vibration on hands/arms                                          | < 2.50 m/s²                                            |
| Miscellaneous                                                    |                                                        |
| Steering wheels (front / rear)                                   | 2/2                                                    |
| Drive wheels (front / rear)                                      | 2/2                                                    |
| Safety / Cab certification                                       | Standard EN 15000 / Cabin ROPS - FOPS level 2          |
| Controls                                                         | JSM                                                    |

## MT 1840 easy ST5 - Dimensional drawing