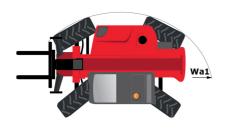

# **MT 1840 EASY ST5**

|                                                                  | MT 1840 EASY STS Created on July 3, 2025 at 8:55 PM U  |
|------------------------------------------------------------------|--------------------------------------------------------|
| Capacities                                                       | Metric                                                 |
| Max. capacity                                                    | 4000 kg                                                |
| Max. lifting height                                              | 17.55 m                                                |
| Maximum outreach                                                 | 13.08 m                                                |
| Breakout force with bucket                                       | 7400 daN                                               |
| Weight and dimensions                                            | 7-100 duli                                             |
| Overall length to carriage                                       | l11 6.15 m                                             |
| Length to face of forks                                          | 12 6.27 m                                              |
| Overall width                                                    | b1 2.36 m                                              |
|                                                                  | h17 2.45 m                                             |
| Overall height                                                   |                                                        |
| Wheelbase                                                        | y 3.07 m                                               |
| Ground clearance                                                 | m4 0.37 m                                              |
| Overall cab width                                                | b4 0.89 m                                              |
| Tilt-up angle                                                    | a4 16 °                                                |
| Tilt-down angle                                                  | a5 110°                                                |
| External turning radius (over tyres)                             | Wa1 3.94 m                                             |
| Unladen weight (with forks)                                      | 11710 kg                                               |
| Overall weight                                                   | 11710 kg                                               |
| Tires type                                                       | Pneumatic                                              |
| Standard tires                                                   | Alliance 400/80 - 24 - 162A8                           |
| Forks length / width / section                                   | I / e / s 1200 mm x 125 mm x 45 mm                     |
| Performances                                                     |                                                        |
| Lifting                                                          | 17.50 s                                                |
| Lowering                                                         | 13.10 s                                                |
| Extension                                                        | 16.50 s                                                |
| Retraction                                                       | 16.60 s                                                |
| Crowd                                                            | 4.80 s                                                 |
| Dump                                                             | 4.20 s                                                 |
| Engine                                                           |                                                        |
| Engine brand                                                     | Deutz                                                  |
| Engine norm                                                      | Stage V, Tier 4 final                                  |
| Engine model                                                     | TD 3.6 L                                               |
| Number of cylinders / Capacity of cylinders                      | 4 - 3621 cm <sup>3</sup>                               |
| I.C. Engine power rating - Power                                 | 75 Hp / 55.40 kW                                       |
| Max. torque / Engine rotation                                    |                                                        |
|                                                                  | 340 Nm @ 1600 rpm                                      |
| Drawbar pull (Laden)                                             | 8320 daN                                               |
| Transmission                                                     |                                                        |
| Transmission type                                                | Torque converter                                       |
| Number of gears (forward / reverse)                              | 4/4                                                    |
| Max. travel speed                                                | 24.90 km/h                                             |
| Max. travel speed (may vary according to applicable regulations) | 25 km/h                                                |
| Parking brake                                                    | Automatic parking brake                                |
| Service brake                                                    | Oil-immersed multi-discs braking on front & rear axles |
| Hydraulics                                                       | uxic3                                                  |
| Hydraulic pump type                                              | Gear pump                                              |
| Hydraulic flow / Pressure                                        | 106 l/min-270 bar                                      |
|                                                                  | 100 I/IIIII-270 Dai                                    |
| Tank capacities                                                  | 7.501                                                  |
| Engine oil                                                       | 7.50                                                   |
| Hydraulic oil                                                    | 135                                                    |
| Hydraulic tank capacity                                          | 101                                                    |
| Fuel tank                                                        | 140 l                                                  |
| Noise and vibration                                              |                                                        |
| Noise at driving position (LpA)                                  | 79 dB                                                  |
| Noise to environment (LwA)                                       | 102 dB                                                 |
| Vibration on hands/arms                                          | < 2.50 m/s²                                            |
| Miscellaneous                                                    |                                                        |
| Steering wheels (front / rear)                                   | 2/2                                                    |
| Drive wheels (front / rear)                                      | 2/2                                                    |
| Safety / Cab certification                                       | Standard EN 15000 / Cabin ROPS - FOPS level 2          |
| Controls                                                         | JSM                                                    |

## MT 1840 easy ST5 - Dimensional drawing