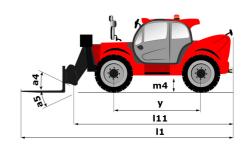

# **MT 1840 EASY ST5**

|                                                                  | MT 1840 EASY STS Created on July 3, 2025 at 8:55 PM U  |
|------------------------------------------------------------------|--------------------------------------------------------|
| Capacities                                                       | Metric                                                 |
| Max. capacity                                                    | 4000 kg                                                |
| Max. lifting height                                              | 17.55 m                                                |
| Maximum outreach                                                 | 13.08 m                                                |
| Breakout force with bucket                                       | 7400 daN                                               |
| Weight and dimensions                                            | 7-100 duli                                             |
| Overall length to carriage                                       | l11 6.15 m                                             |
| Length to face of forks                                          | 12 6.27 m                                              |
| Overall width                                                    | b1 2.36 m                                              |
|                                                                  | h17 2.45 m                                             |
| Overall height                                                   |                                                        |
| Wheelbase                                                        | y 3.07 m                                               |
| Ground clearance                                                 | m4 0.37 m                                              |
| Overall cab width                                                | b4 0.89 m                                              |
| Tilt-up angle                                                    | a4 16 °                                                |
| Tilt-down angle                                                  | a5 110°                                                |
| External turning radius (over tyres)                             | Wa1 3.94 m                                             |
| Unladen weight (with forks)                                      | 11710 kg                                               |
| Overall weight                                                   | 11710 kg                                               |
| Tires type                                                       | Pneumatic                                              |
| Standard tires                                                   | Alliance 400/80 - 24 - 162A8                           |
| Forks length / width / section                                   | I / e / s 1200 mm x 125 mm x 45 mm                     |
| Performances                                                     |                                                        |
| Lifting                                                          | 17.50 s                                                |
| Lowering                                                         | 13.10 s                                                |
| Extension                                                        | 16.50 s                                                |
| Retraction                                                       | 16.60 s                                                |
| Crowd                                                            | 4.80 s                                                 |
| Dump                                                             | 4.20 s                                                 |
| Engine                                                           |                                                        |
| Engine brand                                                     | Deutz                                                  |
| Engine norm                                                      | Stage V, Tier 4 final                                  |
| Engine model                                                     | TD 3.6 L                                               |
| Number of cylinders / Capacity of cylinders                      | 4 - 3621 cm <sup>3</sup>                               |
| I.C. Engine power rating - Power                                 | 75 Hp / 55.40 kW                                       |
| Max. torque / Engine rotation                                    |                                                        |
|                                                                  | 340 Nm @ 1600 rpm                                      |
| Drawbar pull (Laden)                                             | 8320 daN                                               |
| Transmission                                                     |                                                        |
| Transmission type                                                | Torque converter                                       |
| Number of gears (forward / reverse)                              | 4/4                                                    |
| Max. travel speed                                                | 24.90 km/h                                             |
| Max. travel speed (may vary according to applicable regulations) | 25 km/h                                                |
| Parking brake                                                    | Automatic parking brake                                |
| Service brake                                                    | Oil-immersed multi-discs braking on front & rear axles |
| Hydraulics                                                       | uxic3                                                  |
| Hydraulic pump type                                              | Gear pump                                              |
| Hydraulic flow / Pressure                                        | 106 l/min-270 bar                                      |
|                                                                  | 100 I/IIIII-270 Dai                                    |
| Tank capacities                                                  | 7.501                                                  |
| Engine oil                                                       | 7.50                                                   |
| Hydraulic oil                                                    | 135                                                    |
| Hydraulic tank capacity                                          | 101                                                    |
| Fuel tank                                                        | 140 l                                                  |
| Noise and vibration                                              |                                                        |
| Noise at driving position (LpA)                                  | 79 dB                                                  |
| Noise to environment (LwA)                                       | 102 dB                                                 |
| Vibration on hands/arms                                          | < 2.50 m/s²                                            |
| Miscellaneous                                                    |                                                        |
| Steering wheels (front / rear)                                   | 2/2                                                    |
| Drive wheels (front / rear)                                      | 2/2                                                    |
| Safety / Cab certification                                       | Standard EN 15000 / Cabin ROPS - FOPS level 2          |
| Controls                                                         | JSM                                                    |

## MT 1840 easy ST5 - Dimensional drawing