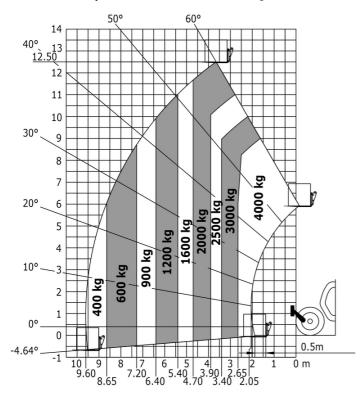

### MT 1840 easy ST5 - Load chart

#### Machine on lowered stabilisers with forks Metric

Head Office B.P. 249 - 430 rue de l'Aubinière 44150 Ancenis Cedex - France Tel: +33 (0)2 40 09 10 11 - Fax: +33 (0)2 40 09 10 97 www.manitou.com

This publication provides a description of the configuration versions and options for Manitou products, which may differ for equipment. The equipment presented in this brochure may be part of a series, as an option, or it may not be available, depending on the versions. Manitou reserves the right, at any time and without notice, to amend the specifications described and represented. The specifications provided do not bind the manufacturer. For more details, please contact your Manitou agent. This is not a contractually binding document. The presentation of the products is not contractually binding. List of specifications non-exhaustive. The logos as well as the visual identity of the company are owned by Manitou and cannot be used without authorisation. All rights reserved. The photos and diagrams contained in this brochure are only provided for consultation and information purposes.