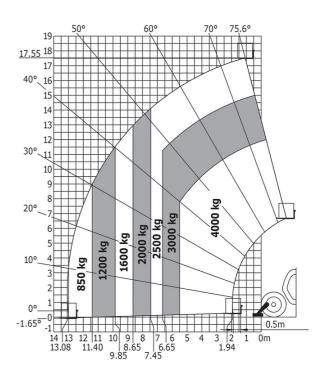

### MT 1840 easy ST5 - Load chart

#### Machine on tyres with forks - with levelling device Metric