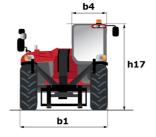

## MT 1840 easy ST5 - Dimensional drawing

# **MT 1840 EASY ST5**

| Capacities                                  | Metric                                           |
|---------------------------------------------|--------------------------------------------------|
| Max. capacity                               | 4000 kg                                          |
| Max. lifting height                         | 17.55 m                                          |
| Max. outreach                               | 13.08 m                                          |
| Breakout force with bucket                  | 7400 daN                                         |
| Weight and dimensions                       |                                                  |
| Overall length to carriage                  | l11 6.15 m                                       |
| Length to face of forks                     | l2 6.27 m                                        |
| Overall width                               | b1 2.36 m                                        |
| Overall height                              | h17 2.45 m                                       |
| Wheelbase                                   | y 3.07 m                                         |
| Ground clearance                            | m4 0.37 m                                        |
| Overall cab width                           | b4 0.89 m                                        |
| Tilt-up angle                               | a4 16 °                                          |
| Tilt-down angle                             | a5 110 °                                         |
|                                             | Wa1 3.94 m                                       |
| External turning radius (over tyres)        |                                                  |
| Unladen weight (with forks)                 | 11710 kg                                         |
| Overall weight                              | 11710 kg                                         |
| Tires type                                  | Pneumatic                                        |
| Standard tires                              | Alliance 400/80 - 24 - 162A8                     |
| Forks length / width / section              | l / e / s 1200 mm x 125 mm / 45 mm               |
| Performances                                |                                                  |
| Lifting                                     | 17.50 s                                          |
| Lowering                                    | 13.10 s                                          |
| Extension                                   | 16.50 s                                          |
| Retraction                                  | 16.60 s                                          |
| Crowd                                       | 4.80 s                                           |
| Dump                                        | 4.20 s                                           |
| Engine                                      |                                                  |
| Engine brand                                | Deutz                                            |
| Engine norm                                 | Stage V / Tier 4 final                           |
| Engine model                                | TD 3.6 L                                         |
| Number of cylinders / Capacity of cylinders | 4 - 3621 cm <sup>3</sup>                         |
|                                             |                                                  |
| I.C. Engine power rating - Power            | 75 Hp / 55.40 kW                                 |
| Max. torque / Engine rotation               | 340 Nm @ 1600 rpm                                |
| Drawbar pull (Laden)                        | 8320 daN                                         |
| Transmission                                |                                                  |
| Transmission type                           | Torque converter                                 |
| Number of gears (forward / reverse)         | 4 / 4                                            |
| Max. travel speed                           | 24.90 km/h                                       |
| Parking brake                               | Automatic parking brake                          |
| Service brake                               | Oil-immersed multi-discs braking on front & rear |
| -lydraulics                                 | axles                                            |
|                                             | Contrump                                         |
| Hydraulic pump type                         | Gear pump                                        |
| Hydraulic flow / Pressure                   | 106 l/min-270 bar                                |
| Tank capacities                             |                                                  |
| Engine oil                                  | 7.50                                             |
| łydraulic oil                               | 135                                              |
| Fuel tank                                   | 140                                              |
| Noise and vibration                         |                                                  |
| Noise at driving position (LpA)             | 79 dB                                            |
| Noise to environment (LwA)                  | 102 dB                                           |
| /ibration on hands/arms                     | < 2.50 m/s²                                      |
| Miscellaneous                               |                                                  |
| Steering wheels (front / rear)              | 2/2                                              |
| Drive wheels (front / rear)                 | 2/2                                              |
| Safety / Safety cab homologation            | Standard EN 15000 / ROPS - FOPS level 2 cab      |
| Surety / Surety Sub homologation            | Statualu Liv 15000 / NOFS - FUFS level 2 CdD     |