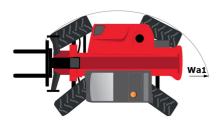

## MT 1840 easy ST5 - Dimensional drawing

# **MT 1840 EASY ST5**

| Capacities                                  | Metric                                           |
|---------------------------------------------|--------------------------------------------------|
| Max. capacity                               | 4000 kg                                          |
| Max. lifting height                         | 17.55 m                                          |
| Max. outreach                               | 13.08 m                                          |
| Breakout force with bucket                  | 7400 daN                                         |
| Weight and dimensions                       |                                                  |
| Overall length to carriage                  | l11 6.15 m                                       |
| Length to face of forks                     | l2 6.27 m                                        |
| Overall width                               | b1 2.36 m                                        |
| Overall height                              | h17 2.45 m                                       |
| Wheelbase                                   | y 3.07 m                                         |
| Ground clearance                            | m4 0.37 m                                        |
| Overall cab width                           | b4 0.89 m                                        |
| Tilt-up angle                               | a4 16 °                                          |
| Tilt-down angle                             | a5 110 °                                         |
|                                             | Wa1 3.94 m                                       |
| External turning radius (over tyres)        |                                                  |
| Unladen weight (with forks)                 | 11710 kg                                         |
| Overall weight                              | 11710 kg                                         |
| Tires type                                  | Pneumatic                                        |
| Standard tires                              | Alliance 400/80 - 24 - 162A8                     |
| Forks length / width / section              | l / e / s 1200 mm x 125 mm / 45 mm               |
| Performances                                |                                                  |
| Lifting                                     | 17.50 s                                          |
| Lowering                                    | 13.10 s                                          |
| Extension                                   | 16.50 s                                          |
| Retraction                                  | 16.60 s                                          |
| Crowd                                       | 4.80 s                                           |
| Dump                                        | 4.20 s                                           |
| Engine                                      |                                                  |
| Engine brand                                | Deutz                                            |
| Engine norm                                 | Stage V / Tier 4 final                           |
| Engine model                                | TD 3.6 L                                         |
| Number of cylinders / Capacity of cylinders | 4 - 3621 cm <sup>3</sup>                         |
|                                             |                                                  |
| I.C. Engine power rating - Power            | 75 Hp / 55.40 kW                                 |
| Max. torque / Engine rotation               | 340 Nm @ 1600 rpm                                |
| Drawbar pull (Laden)                        | 8320 daN                                         |
| Transmission                                |                                                  |
| Transmission type                           | Torque converter                                 |
| Number of gears (forward / reverse)         | 4 / 4                                            |
| Max. travel speed                           | 24.90 km/h                                       |
| Parking brake                               | Automatic parking brake                          |
| Service brake                               | Oil-immersed multi-discs braking on front & rear |
| -lydraulics                                 | axles                                            |
|                                             | Contrump                                         |
| Hydraulic pump type                         | Gear pump                                        |
| Hydraulic flow / Pressure                   | 106 l/min-270 bar                                |
| Tank capacities                             |                                                  |
| Engine oil                                  | 7.50                                             |
| łydraulic oil                               | 135                                              |
| Fuel tank                                   | 140                                              |
| Noise and vibration                         |                                                  |
| Noise at driving position (LpA)             | 79 dB                                            |
| Noise to environment (LwA)                  | 102 dB                                           |
| /ibration on hands/arms                     | < 2.50 m/s²                                      |
| Miscellaneous                               |                                                  |
| Steering wheels (front / rear)              | 2/2                                              |
| Drive wheels (front / rear)                 | 2/2                                              |
| Safety / Safety cab homologation            | Standard EN 15000 / ROPS - FOPS level 2 cab      |
| Surety / Surety Sub homologation            | Statualu Liv 15000 / NOFS - FUFS level 2 CdD     |