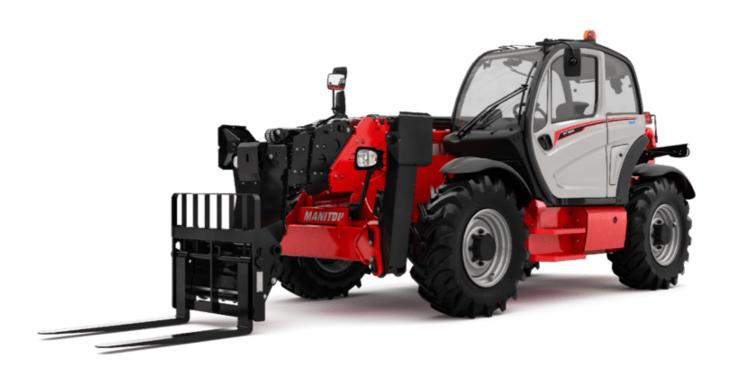

# **MT 1840 EASY ST5**

| Capacities                                  | Metric                                           |
|---------------------------------------------|--------------------------------------------------|
| Max. capacity                               | 4000 kg                                          |
| Max. lifting height                         | 17.55 m                                          |
| Max. outreach                               | 13.08 m                                          |
| Breakout force with bucket                  | 7400 daN                                         |
| Weight and dimensions                       |                                                  |
| Overall length to carriage                  | l11 6.15 m                                       |
| Length to face of forks                     | l2 6.27 m                                        |
| Overall width                               | b1 2.36 m                                        |
| Overall height                              | h17 2.45 m                                       |
| Wheelbase                                   | y 3.07 m                                         |
| Ground clearance                            | m4 0.37 m                                        |
| Overall cab width                           | b4 0.89 m                                        |
| Tilt-up angle                               | a4 16 °                                          |
| Tilt-down angle                             | a5 110 °                                         |
|                                             | Wa1 3.94 m                                       |
| External turning radius (over tyres)        |                                                  |
| Unladen weight (with forks)                 | 11710 kg                                         |
| Overall weight                              | 11710 kg                                         |
| Tires type                                  | Pneumatic                                        |
| Standard tires                              | Alliance 400/80 - 24 - 162A8                     |
| Forks length / width / section              | l / e / s 1200 mm x 125 mm / 45 mm               |
| Performances                                |                                                  |
| Lifting                                     | 17.50 s                                          |
| Lowering                                    | 13.10 s                                          |
| Extension                                   | 16.50 s                                          |
| Retraction                                  | 16.60 s                                          |
| Crowd                                       | 4.80 s                                           |
| Dump                                        | 4.20 s                                           |
| Engine                                      |                                                  |
| Engine brand                                | Deutz                                            |
| Engine norm                                 | Stage V / Tier 4 final                           |
| Engine model                                | TD 3.6 L                                         |
| Number of cylinders / Capacity of cylinders | 4 - 3621 cm <sup>3</sup>                         |
|                                             |                                                  |
| I.C. Engine power rating - Power            | 75 Hp / 55.40 kW                                 |
| Max. torque / Engine rotation               | 340 Nm @ 1600 rpm                                |
| Drawbar pull (Laden)                        | 8320 daN                                         |
| Transmission                                |                                                  |
| Transmission type                           | Torque converter                                 |
| Number of gears (forward / reverse)         | 4 / 4                                            |
| Max. travel speed                           | 24.90 km/h                                       |
| Parking brake                               | Automatic parking brake                          |
| Service brake                               | Oil-immersed multi-discs braking on front & rear |
| -lydraulics                                 | axles                                            |
|                                             | Contrump                                         |
| Hydraulic pump type                         | Gear pump                                        |
| Hydraulic flow / Pressure                   | 106 l/min-270 bar                                |
| Tank capacities                             |                                                  |
| Engine oil                                  | 7.50                                             |
| łydraulic oil                               | 135                                              |
| Fuel tank                                   | 140                                              |
| Noise and vibration                         |                                                  |
| Noise at driving position (LpA)             | 79 dB                                            |
| Noise to environment (LwA)                  | 102 dB                                           |
| /ibration on hands/arms                     | < 2.50 m/s²                                      |
| Miscellaneous                               |                                                  |
| Steering wheels (front / rear)              | 2/2                                              |
| Drive wheels (front / rear)                 | 2/2                                              |
| Safety / Safety cab homologation            | Standard EN 15000 / ROPS - FOPS level 2 cab      |
| Surety / Surety Sub homologation            | Statualu Liv 15000 / NOFS - FUFS level 2 CdD     |