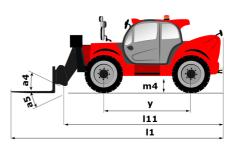

## MT 1840 easy ST5 - Dimensional drawing

# **MT 1840 EASY ST5**

| Capacities                                  | Metric                                           |
|---------------------------------------------|--------------------------------------------------|
| Max. capacity                               | 4000 kg                                          |
| Max. lifting height                         | 17.55 m                                          |
| Max. outreach                               | 13.08 m                                          |
| Breakout force with bucket                  | 7400 daN                                         |
| Weight and dimensions                       |                                                  |
| Overall length to carriage                  | l11 6.15 m                                       |
| Length to face of forks                     | l2 6.27 m                                        |
| Overall width                               | b1 2.36 m                                        |
| Overall height                              | h17 2.45 m                                       |
| Wheelbase                                   | y 3.07 m                                         |
| Ground clearance                            | m4 0.37 m                                        |
| Overall cab width                           | b4 0.89 m                                        |
| Tilt-up angle                               | a4 16 °                                          |
| Tilt-down angle                             | a5 110 °                                         |
|                                             | Wa1 3.94 m                                       |
| External turning radius (over tyres)        |                                                  |
| Unladen weight (with forks)                 | 11710 kg                                         |
| Overall weight                              | 11710 kg                                         |
| Tires type                                  | Pneumatic                                        |
| Standard tires                              | Alliance 400/80 - 24 - 162A8                     |
| Forks length / width / section              | l / e / s 1200 mm x 125 mm / 45 mm               |
| Performances                                |                                                  |
| Lifting                                     | 17.50 s                                          |
| Lowering                                    | 13.10 s                                          |
| Extension                                   | 16.50 s                                          |
| Retraction                                  | 16.60 s                                          |
| Crowd                                       | 4.80 s                                           |
| Dump                                        | 4.20 s                                           |
| Engine                                      |                                                  |
| Engine brand                                | Deutz                                            |
| Engine norm                                 | Stage V / Tier 4 final                           |
| Engine model                                | TD 3.6 L                                         |
| Number of cylinders / Capacity of cylinders | 4 - 3621 cm <sup>3</sup>                         |
|                                             |                                                  |
| I.C. Engine power rating - Power            | 75 Hp / 55.40 kW                                 |
| Max. torque / Engine rotation               | 340 Nm @ 1600 rpm                                |
| Drawbar pull (Laden)                        | 8320 daN                                         |
| Transmission                                |                                                  |
| Transmission type                           | Torque converter                                 |
| Number of gears (forward / reverse)         | 4 / 4                                            |
| Max. travel speed                           | 24.90 km/h                                       |
| Parking brake                               | Automatic parking brake                          |
| Service brake                               | Oil-immersed multi-discs braking on front & rear |
| -lydraulics                                 | axles                                            |
|                                             | Contrump                                         |
| Hydraulic pump type                         | Gear pump                                        |
| Hydraulic flow / Pressure                   | 106 l/min-270 bar                                |
| Tank capacities                             |                                                  |
| Engine oil                                  | 7.50                                             |
| łydraulic oil                               | 135                                              |
| Fuel tank                                   | 140                                              |
| Noise and vibration                         |                                                  |
| Noise at driving position (LpA)             | 79 dB                                            |
| Noise to environment (LwA)                  | 102 dB                                           |
| /ibration on hands/arms                     | < 2.50 m/s²                                      |
| Miscellaneous                               |                                                  |
| Steering wheels (front / rear)              | 2/2                                              |
| Drive wheels (front / rear)                 | 2/2                                              |
| Safety / Safety cab homologation            | Standard EN 15000 / ROPS - FOPS level 2 cab      |
| Surety / Surety Sub homologation            | Statualu Liv 15000 / NOFS - FUFS level 2 CdD     |