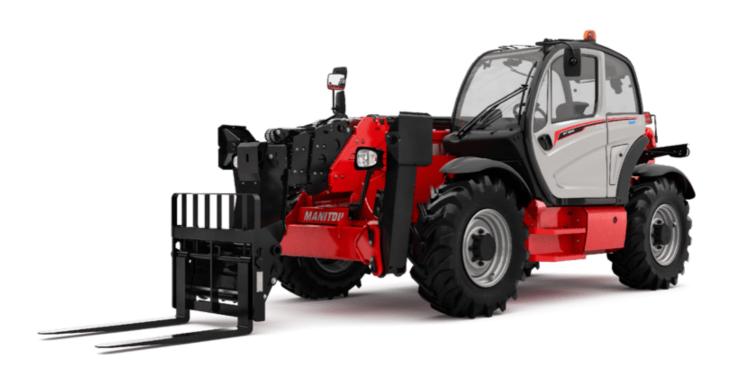

# **MT 1840 EASY ST5**

#### **мт 1840 EASY ST5** Created on April 25, 2024 at 5:43:49 PM UTC

|                                             | MI 1840 EAST STS Greated on April 23, 2024 at 3.43.45 FW 0 |
|---------------------------------------------|------------------------------------------------------------|
| Capacities                                  | Metric                                                     |
| Max. capacity                               | 4000 kg                                                    |
| Max. lifting height                         | 17.55 m                                                    |
| Max. outreach                               | 13.08 m                                                    |
| Breakout force with bucket                  | 7400 daN                                                   |
| Weight and dimensions                       |                                                            |
| Overall length to carriage                  | l11 6.15 m                                                 |
| Length to face of forks                     | l2 6.27 m                                                  |
| Dverall width                               | b1 2.36 m                                                  |
| Dverall height                              | h17 2.45 m                                                 |
| Nheelbase                                   | y 3.07 m                                                   |
| Ground clearance                            | m4 0.37 m                                                  |
| Dverall cab width                           | b4 0.89 m                                                  |
| Filt-up angle                               | a4 16 °                                                    |
|                                             | a4 10<br>a5 110 °                                          |
| Tilt-down angle                             |                                                            |
| External turning radius (over tyres)        | Wa1 3.94 m                                                 |
| Jnladen weight (with forks)                 | 11710 kg                                                   |
| Overall weight                              | 11710 kg                                                   |
| Fires type                                  | Pneumatic                                                  |
| Standard tires                              | Alliance 400/80 - 24 - 162A8                               |
| orks length / width / section               | l / e / s 1200 mm x 125 mm / 45 mm                         |
| Performances                                |                                                            |
| ifting                                      | 17.50 s                                                    |
| owering                                     | 13.10 s                                                    |
| ixtension                                   | 16.50 s                                                    |
| Retraction                                  | 16.60 s                                                    |
| Crowd                                       | 4.80 s                                                     |
| Dump                                        | 4.20 s                                                     |
| Engine                                      |                                                            |
| Engine brand                                | Deutz                                                      |
| Engine norm                                 | Stage V / Tier 4 final                                     |
| Engine model                                | TD 3.6 L                                                   |
| Number of cylinders / Capacity of cylinders | 4 - 3621 cm³                                               |
| .C. Engine power rating - Power             | 75 Hp / 55.40 kW                                           |
| Max. torque / Engine rotation               | 340 Nm @ 1600 rpm                                          |
| Drawbar pull (Laden)                        | 8320 daN                                                   |
| Transmission                                |                                                            |
| Fransmission type                           | Torque converter                                           |
| Number of gears (forward / reverse)         | 4/4                                                        |
| Aanser of gene (romand / referse)           | 24.90 km/h                                                 |
| Parking brake                               | Automatic parking brake                                    |
|                                             | Oil-immersed multi-discs braking on front & rear           |
| Service brake                               | axles                                                      |
| Hydraulics                                  |                                                            |
| łydraulic pump type                         | Gear pump                                                  |
| Hydraulic flow / Pressure                   | 106 l/min-270 bar                                          |
| Fank capacities                             |                                                            |
| Engine oil                                  | 7.501                                                      |
| lydraulic oil                               | 1351                                                       |
| iuel tank                                   | 1301                                                       |
|                                             |                                                            |
| loise and vibration                         |                                                            |
| Noise at driving position (LpA)             | 79 dB                                                      |
| Noise to environment (LwA)                  | 102 dB                                                     |
| /ibration on hands/arms                     | < 2.50 m/s <sup>2</sup>                                    |
| Viscellaneous                               |                                                            |
| Steering wheels (front / rear)              | 2/2                                                        |
| Drive wheels (front / rear)                 | 2 / 2                                                      |
| Safety / Safety cab homologation            | Standard EN 15000 / ROPS - FOPS level 2 cab                |
| Controls                                    | JSM                                                        |