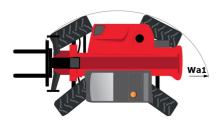

#### **мт 1840 EASY ST5** Created on April 25, 2024 at 5:43:49 PM UTC

|                                             | MI 1840 EAST STS Greated on April 23, 2024 at 3.43.45 FW 0 |
|---------------------------------------------|------------------------------------------------------------|
| Capacities                                  | Metric                                                     |
| Max. capacity                               | 4000 kg                                                    |
| Max. lifting height                         | 17.55 m                                                    |
| Max. outreach                               | 13.08 m                                                    |
| Breakout force with bucket                  | 7400 daN                                                   |
| Weight and dimensions                       |                                                            |
| Overall length to carriage                  | l11 6.15 m                                                 |
| Length to face of forks                     | l2 6.27 m                                                  |
| Dverall width                               | b1 2.36 m                                                  |
| Dverall height                              | h17 2.45 m                                                 |
| Nheelbase                                   | y 3.07 m                                                   |
| Ground clearance                            | m4 0.37 m                                                  |
| Dverall cab width                           | b4 0.89 m                                                  |
| Filt-up angle                               | a4 16 °                                                    |
|                                             | a4 10<br>a5 110 °                                          |
| Tilt-down angle                             |                                                            |
| External turning radius (over tyres)        | Wa1 3.94 m                                                 |
| Jnladen weight (with forks)                 | 11710 kg                                                   |
| Overall weight                              | 11710 kg                                                   |
| Fires type                                  | Pneumatic                                                  |
| Standard tires                              | Alliance 400/80 - 24 - 162A8                               |
| orks length / width / section               | l / e / s 1200 mm x 125 mm / 45 mm                         |
| Performances                                |                                                            |
| ifting                                      | 17.50 s                                                    |
| owering                                     | 13.10 s                                                    |
| ixtension                                   | 16.50 s                                                    |
| Retraction                                  | 16.60 s                                                    |
| Crowd                                       | 4.80 s                                                     |
| Dump                                        | 4.20 s                                                     |
| Engine                                      |                                                            |
| Engine brand                                | Deutz                                                      |
| Engine norm                                 | Stage V / Tier 4 final                                     |
| Engine model                                | TD 3.6 L                                                   |
| Number of cylinders / Capacity of cylinders | 4 - 3621 cm³                                               |
| .C. Engine power rating - Power             | 75 Hp / 55.40 kW                                           |
| Max. torque / Engine rotation               | 340 Nm @ 1600 rpm                                          |
| Drawbar pull (Laden)                        | 8320 daN                                                   |
| Transmission                                |                                                            |
| Fransmission type                           | Torque converter                                           |
| Number of gears (forward / reverse)         | 4/4                                                        |
| Aanser of gene (romand / referse)           | 24.90 km/h                                                 |
| Parking brake                               | Automatic parking brake                                    |
|                                             | Oil-immersed multi-discs braking on front & rear           |
| Service brake                               | axles                                                      |
| Hydraulics                                  |                                                            |
| łydraulic pump type                         | Gear pump                                                  |
| Hydraulic flow / Pressure                   | 106 l/min-270 bar                                          |
| Fank capacities                             |                                                            |
| Engine oil                                  | 7.501                                                      |
| lydraulic oil                               | 1351                                                       |
| iuel tank                                   | 1301                                                       |
|                                             |                                                            |
| loise and vibration                         |                                                            |
| Noise at driving position (LpA)             | 79 dB                                                      |
| Noise to environment (LwA)                  | 102 dB                                                     |
| /ibration on hands/arms                     | < 2.50 m/s <sup>2</sup>                                    |
| Viscellaneous                               |                                                            |
| Steering wheels (front / rear)              | 2/2                                                        |
| Drive wheels (front / rear)                 | 2 / 2                                                      |
| Safety / Safety cab homologation            | Standard EN 15000 / ROPS - FOPS level 2 cab                |
| Controls                                    | JSM                                                        |

## MT 1840 easy ST5 - Dimensional drawing