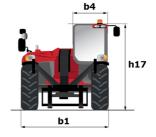

#### **мт 1840 EASY ST5** Created on April 25, 2024 at 5:43:49 PM UTC

|                                             | MI 1840 EAST STS Greated on April 23, 2024 at 3.43.45 FW 0 |
|---------------------------------------------|------------------------------------------------------------|
| Capacities                                  | Metric                                                     |
| Max. capacity                               | 4000 kg                                                    |
| Max. lifting height                         | 17.55 m                                                    |
| Max. outreach                               | 13.08 m                                                    |
| Breakout force with bucket                  | 7400 daN                                                   |
| Weight and dimensions                       |                                                            |
| Overall length to carriage                  | l11 6.15 m                                                 |
| Length to face of forks                     | l2 6.27 m                                                  |
| Dverall width                               | b1 2.36 m                                                  |
| Dverall height                              | h17 2.45 m                                                 |
| Nheelbase                                   | y 3.07 m                                                   |
| Ground clearance                            | m4 0.37 m                                                  |
| Dverall cab width                           | b4 0.89 m                                                  |
| Filt-up angle                               | a4 16 °                                                    |
|                                             | a4 10<br>a5 110 °                                          |
| Tilt-down angle                             |                                                            |
| External turning radius (over tyres)        | Wa1 3.94 m                                                 |
| Jnladen weight (with forks)                 | 11710 kg                                                   |
| Overall weight                              | 11710 kg                                                   |
| Fires type                                  | Pneumatic                                                  |
| Standard tires                              | Alliance 400/80 - 24 - 162A8                               |
| orks length / width / section               | l / e / s 1200 mm x 125 mm / 45 mm                         |
| Performances                                |                                                            |
| ifting                                      | 17.50 s                                                    |
| owering                                     | 13.10 s                                                    |
| ixtension                                   | 16.50 s                                                    |
| Retraction                                  | 16.60 s                                                    |
| Crowd                                       | 4.80 s                                                     |
| Dump                                        | 4.20 s                                                     |
| Engine                                      |                                                            |
| Engine brand                                | Deutz                                                      |
| Engine norm                                 | Stage V / Tier 4 final                                     |
| Engine model                                | TD 3.6 L                                                   |
| Number of cylinders / Capacity of cylinders | 4 - 3621 cm³                                               |
| .C. Engine power rating - Power             | 75 Hp / 55.40 kW                                           |
| Max. torque / Engine rotation               | 340 Nm @ 1600 rpm                                          |
| Drawbar pull (Laden)                        | 8320 daN                                                   |
| Transmission                                |                                                            |
| Fransmission type                           | Torque converter                                           |
| Number of gears (forward / reverse)         | 4/4                                                        |
| Aanser of gene (romand / referse)           | 24.90 km/h                                                 |
| Parking brake                               | Automatic parking brake                                    |
|                                             | Oil-immersed multi-discs braking on front & rear           |
| Service brake                               | axles                                                      |
| Hydraulics                                  |                                                            |
| łydraulic pump type                         | Gear pump                                                  |
| Hydraulic flow / Pressure                   | 106 l/min-270 bar                                          |
| Fank capacities                             |                                                            |
| Engine oil                                  | 7.501                                                      |
| lydraulic oil                               | 1351                                                       |
| iuel tank                                   | 1301                                                       |
|                                             |                                                            |
| loise and vibration                         |                                                            |
| Noise at driving position (LpA)             | 79 dB                                                      |
| Noise to environment (LwA)                  | 102 dB                                                     |
| /ibration on hands/arms                     | < 2.50 m/s <sup>2</sup>                                    |
| Viscellaneous                               |                                                            |
| Steering wheels (front / rear)              | 2/2                                                        |
| Drive wheels (front / rear)                 | 2 / 2                                                      |
| Safety / Safety cab homologation            | Standard EN 15000 / ROPS - FOPS level 2 cab                |
| Controls                                    | JSM                                                        |

## MT 1840 easy ST5 - Dimensional drawing