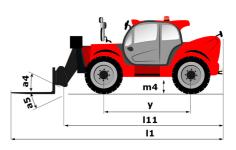

#### **мт 1840 EASY ST5** Created on April 25, 2024 at 5:43:49 PM UTC

|                                             | MI 1840 EAST STS Greated on April 23, 2024 at 3.43.45 FW 0 |
|---------------------------------------------|------------------------------------------------------------|
| Capacities                                  | Metric                                                     |
| Max. capacity                               | 4000 kg                                                    |
| Max. lifting height                         | 17.55 m                                                    |
| Max. outreach                               | 13.08 m                                                    |
| Breakout force with bucket                  | 7400 daN                                                   |
| Weight and dimensions                       |                                                            |
| Overall length to carriage                  | l11 6.15 m                                                 |
| Length to face of forks                     | l2 6.27 m                                                  |
| Dverall width                               | b1 2.36 m                                                  |
| Dverall height                              | h17 2.45 m                                                 |
| Nheelbase                                   | y 3.07 m                                                   |
| Ground clearance                            | m4 0.37 m                                                  |
| Dverall cab width                           | b4 0.89 m                                                  |
| Filt-up angle                               | a4 16 °                                                    |
|                                             | a4 10<br>a5 110 °                                          |
| Tilt-down angle                             |                                                            |
| External turning radius (over tyres)        | Wa1 3.94 m                                                 |
| Jnladen weight (with forks)                 | 11710 kg                                                   |
| Overall weight                              | 11710 kg                                                   |
| Fires type                                  | Pneumatic                                                  |
| Standard tires                              | Alliance 400/80 - 24 - 162A8                               |
| orks length / width / section               | l / e / s 1200 mm x 125 mm / 45 mm                         |
| Performances                                |                                                            |
| ifting                                      | 17.50 s                                                    |
| owering                                     | 13.10 s                                                    |
| ixtension                                   | 16.50 s                                                    |
| Retraction                                  | 16.60 s                                                    |
| Crowd                                       | 4.80 s                                                     |
| Dump                                        | 4.20 s                                                     |
| Engine                                      |                                                            |
| Engine brand                                | Deutz                                                      |
| Engine norm                                 | Stage V / Tier 4 final                                     |
| Engine model                                | TD 3.6 L                                                   |
| Number of cylinders / Capacity of cylinders | 4 - 3621 cm³                                               |
| .C. Engine power rating - Power             | 75 Hp / 55.40 kW                                           |
| Max. torque / Engine rotation               | 340 Nm @ 1600 rpm                                          |
| Drawbar pull (Laden)                        | 8320 daN                                                   |
| Transmission                                |                                                            |
| Fransmission type                           | Torque converter                                           |
| Number of gears (forward / reverse)         | 4/4                                                        |
| Aanser of gene (romand / referse)           | 24.90 km/h                                                 |
| Parking brake                               | Automatic parking brake                                    |
|                                             | Oil-immersed multi-discs braking on front & rear           |
| Service brake                               | axles                                                      |
| Hydraulics                                  |                                                            |
| łydraulic pump type                         | Gear pump                                                  |
| Hydraulic flow / Pressure                   | 106 l/min-270 bar                                          |
| Fank capacities                             |                                                            |
| Engine oil                                  | 7.501                                                      |
| lydraulic oil                               | 1351                                                       |
| iuel tank                                   | 1301                                                       |
|                                             |                                                            |
| loise and vibration                         |                                                            |
| Noise at driving position (LpA)             | 79 dB                                                      |
| Noise to environment (LwA)                  | 102 dB                                                     |
| /ibration on hands/arms                     | < 2.50 m/s <sup>2</sup>                                    |
| Viscellaneous                               |                                                            |
| Steering wheels (front / rear)              | 2/2                                                        |
| Drive wheels (front / rear)                 | 2 / 2                                                      |
| Safety / Safety cab homologation            | Standard EN 15000 / ROPS - FOPS level 2 cab                |
| Controls                                    | JSM                                                        |

## MT 1840 easy ST5 - Dimensional drawing