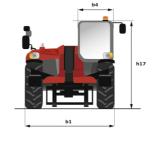

# **MT 1135 EASY ST5**

|                                             | <b>MT 1135 EASY ST5</b> Created on April 23, 2024 at 6:14:57 AN |
|---------------------------------------------|-----------------------------------------------------------------|
| Capacities                                  | Imperial                                                        |
| Max. capacity                               | 7716 lb                                                         |
| Max. lifting height                         | 36 ft 3 in                                                      |
| Max. outreach                               | 25 ft 5 in                                                      |
| Breakout force with bucket                  | 6400 daN                                                        |
| Weight and dimensions                       | 0.00 dan                                                        |
| Overall length to carriage                  |                                                                 |
| Length to face of forks                     | 12 17 ft 7 in                                                   |
| Overall width                               | b1 7 ft 6 in                                                    |
|                                             |                                                                 |
| Overall height                              |                                                                 |
| Wheelbase                                   | y 9 ft 5 in                                                     |
| Ground clearance                            | m4 1 ft 5 in                                                    |
| Overall cab width                           | b4 2 ft 11 in                                                   |
| Tilt-up angle                               | a4 12 °                                                         |
| Tilt-down angle                             | a5 110°                                                         |
| External turning radius (over tyres)        | Wa1 12 ft                                                       |
| Unladen weight (with forks)                 | 19555 lb                                                        |
| Overall weight                              | 19555 lb                                                        |
| Tires type                                  | Pneumatic                                                       |
| Standard tires                              | Alliance 400/80 - 24 - 162A8                                    |
| Forks length / width / section              | 1/e/s 47 in x 5 in / 2 in                                       |
| Performances                                |                                                                 |
| Lifting                                     | 8.50 s                                                          |
| Lowering                                    | 7 s                                                             |
| Extension                                   | 13 s                                                            |
| Retraction                                  | 9 s                                                             |
| Crowd                                       | 5 s                                                             |
| Dump                                        | 3.80 s                                                          |
| Engine                                      |                                                                 |
| Engine brand                                | Deutz                                                           |
| Engine norm                                 | Stage V / Tier 4 final                                          |
| Engine model                                | TD 3.6 L                                                        |
| •                                           |                                                                 |
| Number of cylinders / Capacity of cylinders | 4 - 221 in <sup>3</sup>                                         |
| I.C. Engine power rating - Power            | 75 Hp / 55.40 kW                                                |
| Max. torque / Engine rotation               | 243 ft/lbs @ 1600 rpm                                           |
| Drawbar pull (Laden)                        | 8000 daN                                                        |
| Transmission                                |                                                                 |
| Transmission type                           | Torque converter                                                |
| Number of gears (forward / reverse)         | 4 / 4                                                           |
| Max. travel speed                           | 15 mph                                                          |
| Parking brake                               | Automatic negative parking brake                                |
| Service brake                               | Oil-Immersed multi-discs braking on front a                     |
| Hydraulics                                  |                                                                 |
| Hydraulic pump type                         | Gear pump                                                       |
| Hydraulic flow / Pressure                   | 33 US gpm-3916 PSI                                              |
| Tank capacities                             |                                                                 |
| Engine oil                                  | 3 US gal                                                        |
| Hydraulic oil                               | 37 US gal                                                       |
| Fuel tank                                   | 32 US gal                                                       |
| Noise and vibration                         |                                                                 |
| Noise at driving position (LpA)             | 78 dB                                                           |
| Noise to environment (LwA)                  | 103 dB                                                          |
| Vibration on hands/arms                     | < 2.50 m/s <sup>2</sup>                                         |
| Miscellaneous                               | - 2.00 III/ 3                                                   |
| Steering wheels (front / rear)              | 2/2                                                             |
|                                             |                                                                 |
| Drive wheels (front / rear)                 | 2 / 2<br>Chandard FM 15000 / DODG. FORG lavel 2 a               |
| Safety / Safety cab homologation            | Standard EN 15000 / ROPS - FOPS level 2 c                       |
| Controls                                    | JSM                                                             |