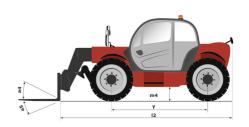

# **MT 1135 EASY ST5**

|                                             | <b>MT 1135 EASY ST5</b> Created on April 23, 2024 at 6:14:57 AN |
|---------------------------------------------|-----------------------------------------------------------------|
| Capacities                                  | Imperial                                                        |
| Max. capacity                               | 7716 lb                                                         |
| Max. lifting height                         | 36 ft 3 in                                                      |
| Max. outreach                               | 25 ft 5 in                                                      |
| Breakout force with bucket                  | 6400 daN                                                        |
| Weight and dimensions                       | 0.00 dan                                                        |
| Overall length to carriage                  |                                                                 |
| Length to face of forks                     | 12 17 ft 7 in                                                   |
| Overall width                               | b1 7 ft 6 in                                                    |
|                                             |                                                                 |
| Overall height                              |                                                                 |
| Wheelbase                                   | y 9 ft 5 in                                                     |
| Ground clearance                            | m4 1 ft 5 in                                                    |
| Overall cab width                           | b4 2 ft 11 in                                                   |
| Tilt-up angle                               | a4 12 °                                                         |
| Tilt-down angle                             | a5 110°                                                         |
| External turning radius (over tyres)        | Wa1 12 ft                                                       |
| Unladen weight (with forks)                 | 19555 lb                                                        |
| Overall weight                              | 19555 lb                                                        |
| Tires type                                  | Pneumatic                                                       |
| Standard tires                              | Alliance 400/80 - 24 - 162A8                                    |
| Forks length / width / section              | 1/e/s 47 in x 5 in / 2 in                                       |
| Performances                                |                                                                 |
| Lifting                                     | 8.50 s                                                          |
| Lowering                                    | 7 s                                                             |
| Extension                                   | 13 s                                                            |
| Retraction                                  | 9 s                                                             |
| Crowd                                       | 5 s                                                             |
| Dump                                        | 3.80 s                                                          |
| Engine                                      |                                                                 |
| Engine brand                                | Deutz                                                           |
| Engine norm                                 | Stage V / Tier 4 final                                          |
| Engine model                                | TD 3.6 L                                                        |
| •                                           |                                                                 |
| Number of cylinders / Capacity of cylinders | 4 - 221 in <sup>3</sup>                                         |
| I.C. Engine power rating - Power            | 75 Hp / 55.40 kW                                                |
| Max. torque / Engine rotation               | 243 ft/lbs @ 1600 rpm                                           |
| Drawbar pull (Laden)                        | 8000 daN                                                        |
| Transmission                                |                                                                 |
| Transmission type                           | Torque converter                                                |
| Number of gears (forward / reverse)         | 4 / 4                                                           |
| Max. travel speed                           | 15 mph                                                          |
| Parking brake                               | Automatic negative parking brake                                |
| Service brake                               | Oil-Immersed multi-discs braking on front a                     |
| Hydraulics                                  |                                                                 |
| Hydraulic pump type                         | Gear pump                                                       |
| Hydraulic flow / Pressure                   | 33 US gpm-3916 PSI                                              |
| Tank capacities                             |                                                                 |
| Engine oil                                  | 3 US gal                                                        |
| Hydraulic oil                               | 37 US gal                                                       |
| Fuel tank                                   | 32 US gal                                                       |
| Noise and vibration                         |                                                                 |
| Noise at driving position (LpA)             | 78 dB                                                           |
| Noise to environment (LwA)                  | 103 dB                                                          |
| Vibration on hands/arms                     | < 2.50 m/s <sup>2</sup>                                         |
| Miscellaneous                               | - 2.00 III/ 3                                                   |
| Steering wheels (front / rear)              | 2/2                                                             |
|                                             |                                                                 |
| Drive wheels (front / rear)                 | 2 / 2<br>Chandard FM 15000 / DODG. FORG lavel 2 a               |
| Safety / Safety cab homologation            | Standard EN 15000 / ROPS - FOPS level 2 c                       |
| Controls                                    | JSM                                                             |

## MT 1135 easy ST5 - Dimensional drawing