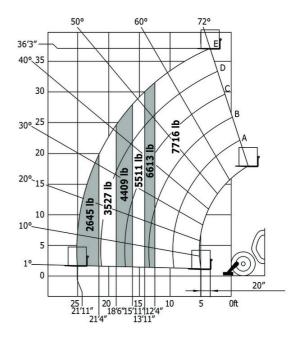

|
| Steering wheels (front / rear)              | 2/2                                                             |
|                                             |                                                                 |
| Drive wheels (front / rear)                 | 2 / 2<br>Chandard FM 15000 / DODG. FORG lavel 2 a               |
| Safety / Safety cab homologation            | Standard EN 15000 / ROPS - FOPS level 2 c                       |
| Controls                                    | JSM                                                             |

## MT 1135 easy ST5 - Dimensional drawing







### MT 1135 easy ST5 - Load chart

#### Machine on tyres with forks Imperial

## 

#### Machine on lowered stabilisers with forks Imperial







#### **Head Office**

B.P. 249 - 430 rue de l'Aubinière 44150 Ancenis Cedex - France Tel: +33 (0)2 40 09 10 11 - Fax: +33 (0)2 40 09 10 97 www.manitou.com



This publication provides a description of the configuration versions and options for Manitou products, which may differ for equipment. The equipment presented in this brochure may be part of a series, as an option, or it may not be available, depending on the versions. Manitou reserves the right, at any time and without notice, to amend the specifications described and represented. The specifications provided do not bind the manufacturer. For more details, please contact your Manitou agent. This is not a contractually binding document. The presentation of the products is not contractually binding. List of specifications non-exh