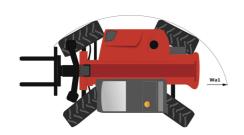

# **MT 1135 EASY ST5**

|                                             | <b>MT 1135 EASY ST5</b> Created on April 23, 2024 at 6:14:57 AN |
|---------------------------------------------|-----------------------------------------------------------------|
| Capacities                                  | Imperial                                                        |
| Max. capacity                               | 7716 lb                                                         |
| Max. lifting height                         | 36 ft 3 in                                                      |
| Max. outreach                               | 25 ft 5 in                                                      |
| Breakout force with bucket                  | 6400 daN                                                        |
| Weight and dimensions                       | 0.00 dan                                                        |
| Overall length to carriage                  |                                                                 |
| Length to face of forks                     | 12 17 ft 7 in                                                   |
| Overall width                               | b1 7 ft 6 in                                                    |
|                                             |                                                                 |
| Overall height                              |                                                                 |
| Wheelbase                                   | y 9 ft 5 in                                                     |
| Ground clearance                            | m4 1 ft 5 in                                                    |
| Overall cab width                           | b4 2 ft 11 in                                                   |
| Tilt-up angle                               | a4 12 °                                                         |
| Tilt-down angle                             | a5 110°                                                         |
| External turning radius (over tyres)        | Wa1 12 ft                                                       |
| Unladen weight (with forks)                 | 19555 lb                                                        |
| Overall weight                              | 19555 lb                                                        |
| Tires type                                  | Pneumatic                                                       |
| Standard tires                              | Alliance 400/80 - 24 - 162A8                                    |
| Forks length / width / section              | 1/e/s 47 in x 5 in / 2 in                                       |
| Performances                                |                                                                 |
| Lifting                                     | 8.50 s                                                          |
| Lowering                                    | 7 s                                                             |
| Extension                                   | 13 s                                                            |
| Retraction                                  | 9 s                                                             |
| Crowd                                       | 5 s                                                             |
| Dump                                        | 3.80 s                                                          |
| Engine                                      |                                                                 |
| Engine brand                                | Deutz                                                           |
| Engine norm                                 | Stage V / Tier 4 final                                          |
| Engine model                                | TD 3.6 L                                                        |
| •                                           |                                                                 |
| Number of cylinders / Capacity of cylinders | 4 - 221 in <sup>3</sup>                                         |
| I.C. Engine power rating - Power            | 75 Hp / 55.40 kW                                                |
| Max. torque / Engine rotation               | 243 ft/lbs @ 1600 rpm                                           |
| Drawbar pull (Laden)                        | 8000 daN                                                        |
| Transmission                                |                                                                 |
| Transmission type                           | Torque converter                                                |
| Number of gears (forward / reverse)         | 4 / 4                                                           |
| Max. travel speed                           | 15 mph                                                          |
| Parking brake                               | Automatic negative parking brake                                |
| Service brake                               | Oil-Immersed multi-discs braking on front a                     |
| Hydraulics                                  |                                                                 |
| Hydraulic pump type                         | Gear pump                                                       |
| Hydraulic flow / Pressure                   | 33 US gpm-3916 PSI                                              |
| Tank capacities                             |                                                                 |
| Engine oil                                  | 3 US gal                                                        |
| Hydraulic oil                               | 37 US gal                                                       |
| Fuel tank                                   | 32 US gal                                                       |
| Noise and vibration                         |                                                                 |
| Noise at driving position (LpA)             | 78 dB                                                           |
| Noise to environment (LwA)                  | 103 dB                                                          |
| Vibration on hands/arms                     | < 2.50 m/s <sup>2</sup>                                         |
| Miscellaneous                               | - 2.00 III/ 3                                                   |
| Steering wheels (front / rear)              | 2/2                                                             |
|                                             |                                                                 |
| Drive wheels (front / rear)                 | 2 / 2<br>Chandard FM 15000 / DODG. FORG lavel 2 a               |
| Safety / Safety cab homologation            | Standard EN 15000 / ROPS - FOPS level 2 c                       |
| Controls                                    | JSM                                                             |