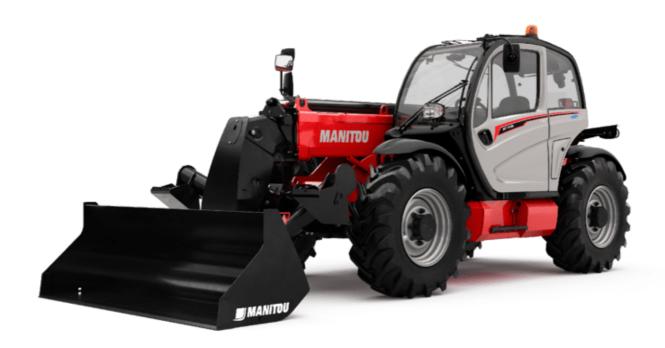

# **MT 1135 EASY ST5**

|                                             | <b>MT 1135 EASY ST5</b> Created on April 23, 2024 at 6:14:57 AN |
|---------------------------------------------|-----------------------------------------------------------------|
| Capacities                                  | Imperial                                                        |
| Max. capacity                               | 7716 lb                                                         |
| Max. lifting height                         | 36 ft 3 in                                                      |
| Max. outreach                               | 25 ft 5 in                                                      |
| Breakout force with bucket                  | 6400 daN                                                        |
| Weight and dimensions                       | 0.00 dan                                                        |
| Overall length to carriage                  |                                                                 |
| Length to face of forks                     | 12 17 ft 7 in                                                   |
| Overall width                               | b1 7 ft 6 in                                                    |
|                                             |                                                                 |
| Overall height                              |                                                                 |
| Wheelbase                                   | y 9 ft 5 in                                                     |
| Ground clearance                            | m4 1 ft 5 in                                                    |
| Overall cab width                           | b4 2 ft 11 in                                                   |
| Tilt-up angle                               | a4 12 °                                                         |
| Tilt-down angle                             | a5 110°                                                         |
| External turning radius (over tyres)        | Wa1 12 ft                                                       |
| Unladen weight (with forks)                 | 19555 lb                                                        |
| Overall weight                              | 19555 lb                                                        |
| Tires type                                  | Pneumatic                                                       |
| Standard tires                              | Alliance 400/80 - 24 - 162A8                                    |
| Forks length / width / section              | 1/e/s 47 in x 5 in / 2 in                                       |
| Performances                                |                                                                 |
| Lifting                                     | 8.50 s                                                          |
| Lowering                                    | 7 s                                                             |
| Extension                                   | 13 s                                                            |
| Retraction                                  | 9 s                                                             |
| Crowd                                       | 5 s                                                             |
| Dump                                        | 3.80 s                                                          |
| Engine                                      |                                                                 |
| Engine brand                                | Deutz                                                           |
| Engine norm                                 | Stage V / Tier 4 final                                          |
| Engine model                                | TD 3.6 L                                                        |
| •                                           |                                                                 |
| Number of cylinders / Capacity of cylinders | 4 - 221 in <sup>3</sup>                                         |
| I.C. Engine power rating - Power            | 75 Hp / 55.40 kW                                                |
| Max. torque / Engine rotation               | 243 ft/lbs @ 1600 rpm                                           |
| Drawbar pull (Laden)                        | 8000 daN                                                        |
| Transmission                                |                                                                 |
| Transmission type                           | Torque converter                                                |
| Number of gears (forward / reverse)         | 4 / 4                                                           |
| Max. travel speed                           | 15 mph                                                          |
| Parking brake                               | Automatic negative parking brake                                |
| Service brake                               | Oil-Immersed multi-discs braking on front a                     |
| Hydraulics                                  |                                                                 |
| Hydraulic pump type                         | Gear pump                                                       |
| Hydraulic flow / Pressure                   | 33 US gpm-3916 PSI                                              |
| Tank capacities                             |                                                                 |
| Engine oil                                  | 3 US gal                                                        |
| Hydraulic oil                               | 37 US gal                                                       |
| Fuel tank                                   | 32 US gal                                                       |
| Noise and vibration                         |                                                                 |
| Noise at driving position (LpA)             | 78 dB                                                           |
| Noise to environment (LwA)                  | 103 dB                                                          |
| Vibration on hands/arms                     | < 2.50 m/s <sup>2</sup>                                         |
| Miscellaneous                               | - 2.00 III/ 3                                                   |
| Steering wheels (front / rear)              | 2/2                                                             |
|                                             |                                                                 |
| Drive wheels (front / rear)                 | 2 / 2<br>Chandard FM 15000 / DODG. FORG lavel 2 a               |
| Safety / Safety cab homologation            | Standard EN 15000 / ROPS - FOPS level 2 c                       |
| Controls                                    | JSM                                                             |