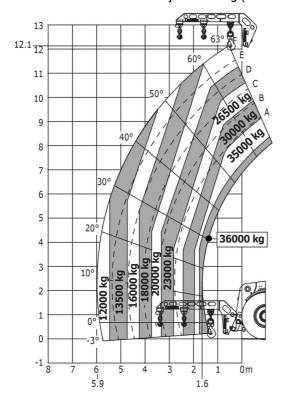

## Machine on tires with hook 36000 kg (Metric)

## Machine on tires with 3-hook jib 36000 kg (Metric)