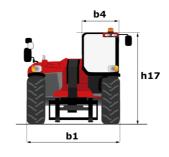

|
| Noise at driving position (LpA) tested following NF EN 12053 norm | 71 dB                                                |
| Miscellaneous                                                     |                                                      |
| Cab certification                                                 | Cabin ROPS - FOPS level 2                            |
| Controls                                                          | JSM                                                  |
| Attachment recognition system (E-Reco)                            | Standard                                             |
|                                                                   |                                                      |

## MHT 12330 - Dimensional drawing







## MHT 12330 - Load chart

## Machine on tires with forks LC 1200 mm Metric

# 11.9-12 11 10 50° 60° E D C B A 8 7 3000 kg 1200 mm 1200 mm 1200 mm

## Machine on tires with hook 36000 kg (Metric)



## Machine on tires with 3-hook jib 36000 kg (Metric)







### **Head Office**

B.P. 249 - 430 rue de l'Aubinière 44150 Ancenis Cedex - France Tel: +33 (0)2 40 09 10 11 - Fax: +33 (0)2 40 09 10 97 www.manitou.com



This publication provides a description of the configuration versions and options for Manitou products, which may differ for equipment. The equipment presented in this brochure may be part of a series, as an option, or it may not be available, depending on the versions. Manitou reserves the right, at any time and without notice, to amend the specifications described and repres