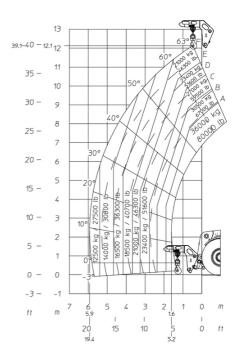

## MHT 12330 - Load chart

## Machine on tires with forks LC 1200 mm Metric

# 11.9-12 11 10 50° 60° E D C B A 8 7 3000 kg 1200 mm 1200 mm 1200 mm