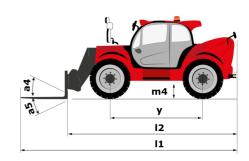

# **MHT 12330**

|                                                                   | MHT 12330 Created on July 4, 2025 at 9:20 P          |
|-------------------------------------------------------------------|------------------------------------------------------|
| Capacities                                                        | Metric                                               |
| Max. capacity                                                     | 33000 kg                                             |
| Load center of gravity                                            | c 1200 mm                                            |
| Max. lifting height                                               | 11.92 m                                              |
| Maximum outreach                                                  | 6.60 m                                               |
| Weight and dimensions                                             |                                                      |
| Overall length                                                    | l1 10.77 m                                           |
| Unladen weight (with forks)                                       | 49000 kg                                             |
| Ground clearance                                                  | m4 0.59 m                                            |
| Wheelbase                                                         | y 4.90 m                                             |
| Length to face of forks                                           | 12 8.37 m                                            |
| Overall width                                                     | b1 2.98 m                                            |
| Overall height                                                    | h17 3.60 m                                           |
|                                                                   |                                                      |
| Overall cab width                                                 |                                                      |
| Tilt-up angle                                                     | a4 10 °                                              |
| Tilt-down angle                                                   | a5 100 °                                             |
| External turning radius (over tyres)                              | Wa1 7.42 m                                           |
| Outer turning radius (with forks)                                 | b15 9.33 m                                           |
| Forks length / width / section                                    | I / e / s 2400 mm x 110 mm x 250 mm                  |
| Frame leveling corrector                                          | a9 6°                                                |
| Wheels                                                            |                                                      |
| Standard tires                                                    | 21.00 R35                                            |
| Number of front wheels / rear wheels                              | 2/2                                                  |
| Steering wheels (front / rear)                                    | 4 / 4                                                |
| Drive wheels (front / rear)                                       | 2/2                                                  |
| Steering mode                                                     | 2 wheel steer, 4 wheel steer, Crab mode              |
| Engine                                                            |                                                      |
| Engine brand                                                      | Deutz                                                |
| Engine norm                                                       | Stage V, Tier 4 final                                |
| Engine model                                                      | TCD 6.1 L6                                           |
| Number of cylinders / Capacity of cylinders                       | 6 - 6100 cm³                                         |
| I.C. Engine power rating / Power                                  | 245 Hp / 180 kW                                      |
| Max. torque / Engine rotation                                     | 1000 Nm@1450 rpm                                     |
| Engine cooling system                                             | Water                                                |
| Number of batteries                                               | 2                                                    |
| Battery voltage                                                   | 12 V                                                 |
| Drawbar pull                                                      | 28400 daN                                            |
| Transmission                                                      | 20400 dail                                           |
|                                                                   | Hydrostatic with Powershift                          |
| Transmission type                                                 | ·                                                    |
| Number of gears (forward / reverse)                               | 3/3                                                  |
| Max. travel speed                                                 | 25 km/h                                              |
| Parking brake                                                     | Automatic negative parking brake                     |
| Service brake                                                     | Oil-immersed multi-discs braking on front 8<br>axles |
| Gradeability (laden)  Hydraulics                                  | 36 %                                                 |
| Hydraulic pump type                                               | Variable displacement pump                           |
| Hydraulic flow - Pressure                                         | 310 l/min - 350 bar                                  |
| Tank capacities                                                   | 310 I/IIIII 330 BBI                                  |
| Engine oil                                                        | 21                                                   |
|                                                                   |                                                      |
| Fuel tank                                                         | 6001                                                 |
| Diesel Exhaust fluid (AdBlue® type)                               | 32                                                   |
| Noise and vibration                                               | 440 U                                                |
| Noise to environment (LwA)                                        | 110 dB                                               |
| Vibration on hands/arms                                           | < 2.50 m/s <sup>2</sup>                              |
| Noise at driving position (LpA) tested following NF EN 12053 norm | 71 dB                                                |
| Miscellaneous                                                     |                                                      |
| Cab certification                                                 | Cabin ROPS - FOPS level 2                            |
| Controls                                                          | JSM                                                  |
| Attachment recognition system (E-Reco)                            | Standard                                             |
|                                                                   |                                                      |

## MHT 12330 - Dimensional drawing