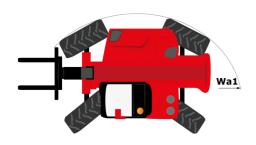

|
| Noise at driving position (LpA) tested following NF EN 12053 norm | 71 dB                                                |
| Miscellaneous                                                     |                                                      |
| Cab certification                                                 | Cabin ROPS - FOPS level 2                            |
| Controls                                                          | JSM                                                  |
| Attachment recognition system (E-Reco)                            | Standard                                             |
|                                                                   |                                                      |

## MHT 12330 - Dimensional drawing







## MHT 12330 - Load chart

## Machine on tires with forks LC 1200 mm Metric

# 11.9-12 11 10 50° 60° E D C B A 8 7 3000 kg 1200 mm 1200 mm 1200 mm

## Machine on tires with hook 36000 kg (Metric)



## Machine on tires with 3-hook jib 36000 kg (Metric)







### **Head Office**

B.P. 249 - 430 rue de l'Aubinière 44150 Ancenis Cedex - France Tel: +33 (0)2 40 09 10 11 - Fax: +33 (0)2 40 09 10 97 www.manitou.com



This publication provides a description of the configuration versions and options for Manitou products, which may differ for equipment. The equipment presented in this brochure may be part of a series, as an option, or it may not be available, depending on the versions. Manitou reserves the right, at any time and without notice, to amend the specifications described and repr