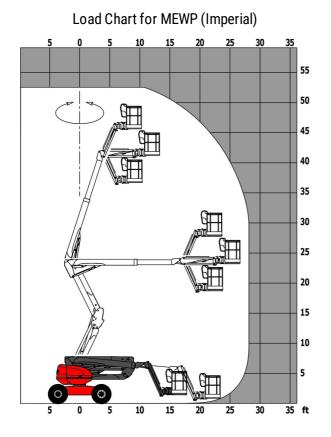

|         | 4931 PSI                                                              |
| Hydraulic tank capacity                 |         | 14 US gal                                                             |
| Fuel tank                               |         | 13 US gal                                                             |
| Noise to environment (LwA)              |         | < 105 dB                                                              |
| Standards compliance                    |         |                                                                       |
| This machine is in compliance with:     |         | ANSI A92.20-2018 CSA B354.6 ICES-002-Issue 6<br>Standard Canadian EMC |

атј 46+ Created on April 18, 2024 at 1:40:43 AM UTC

## ATJ 46+ - Load chart



## ATJ 46+ - Dimensional drawing



## Equipment

| Standard                                                                    |
|-----------------------------------------------------------------------------|
| 110 V American plug with differential circuit breaker                       |
| 4 simultaneous movements                                                    |
| 4 wheel steer with crab mode                                                |
| Additional storage boxes                                                    |
| Audible alarm and illuminated indicator lamp (leveling, overload, lowering) |
| Battery cut-off                                                             |
| CAN bus technology                                                          |
| Dead man pedal