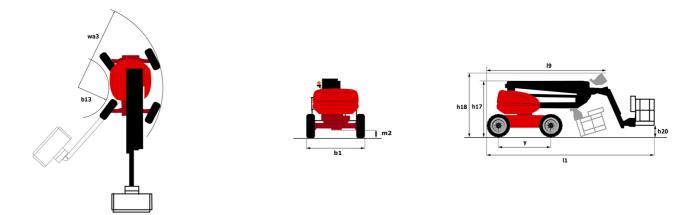

## ATJ 46+ - Dimensional drawing

Technical sheet :

|                                         |         | atea en / p.m. 10, 202 : at in 101 10 / an e i e                      |
|-----------------------------------------|---------|-----------------------------------------------------------------------|
| Capacities                              |         | Imperial                                                              |
| Working height                          | h21     | 53 ft 2 in                                                            |
| Floor height (access)                   | h20     | 1 ft 3 in                                                             |
| Platform height                         | h7      | 46 ft 7 in                                                            |
| Max. outreach                           |         | 26 ft 4 in                                                            |
| Overhang                                |         | 24 ft 11 in                                                           |
| Pendular arm rotation (top / bottom)    |         | +66.50 ° / 65.80 °                                                    |
| Platform capacity                       | Q       | 899 lb                                                                |
| Turret rotation                         |         | 360 °                                                                 |
| Platform rotation (right / left)        |         | 90 ° / 90 °                                                           |
| Weight and dimensions                   |         |                                                                       |
| Platform weight*                        |         | 16535 lb                                                              |
| Platform dimensions (length x width)    | lp / ep | 7 ft 7 in x 2 ft 11 in                                                |
| Overall length                          | 1       | 23 ft 3 in                                                            |
| Overall width                           | b1      | 8 ft                                                                  |
| Overall height                          | h17     | 8 ft 1 in                                                             |
| Overall length (stowed)                 | 19      | 16 ft 1 in                                                            |
| Overall height (stowed) **              | h18     | 9 ft 8 in                                                             |
| Counterweight offset (turret at 90°)    | а7      | 6 in                                                                  |
| External turning radius                 | Wa3     | 13 ft 5 in                                                            |
| Ground clearance at centre of wheelbase | m2      | 1 ft 4 in                                                             |
| Wheelbase                               | у       | 7 ft 3 in                                                             |
| Performances                            |         |                                                                       |
| Drive speed - stowed                    |         | 3 mph                                                                 |
| Drive speed - raised                    |         | 0.62 mph                                                              |
| Gradeability                            |         | 45 %                                                                  |
| Wheels                                  |         |                                                                       |
| Tires type                              |         | Foam-filled                                                           |
| Standard tires                          |         | 36 x 15 D610 / 910 x 370 mm                                           |
| Drive wheels (front / rear)             |         | 2 / 2                                                                 |
| Steering wheels (front / rear)          |         | 2 / 2                                                                 |
| Braking wheels (front / rear)           |         | 0 / 2                                                                 |
| Engine/Battery                          |         |                                                                       |
| Engine brand / model                    |         | Kubota - D1105-E4B                                                    |
| Engine norm                             |         | Tier 4 final                                                          |
| I.C. Engine power rating / Power        |         | 24.80 Hp / 18.50 kW                                                   |
| Miscellaneous                           |         |                                                                       |
| Ground Pressure                         |         | 167 PSI                                                               |
| Hydraulic Pressure                      |         | 4931 PSI                                                              |
| Hydraulic tank capacity                 |         | 14 US gal                                                             |
| Fuel tank                               |         | 13 US gal                                                             |
| Noise to environment (LwA)              |         | < 105 dB                                                              |
| Standards compliance                    |         |                                                                       |
| This machine is in compliance with:     |         | ANSI A92.20-2018 CSA B354.6 ICES-002-Issue 6<br>Standard Canadian EMC |