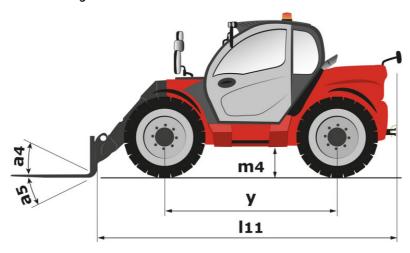

## **MLT 733-115**

|                                                                   | MLT 733-11! | MLT 733-115 Created on 19 April 2024 at 8.02.18 UTC                  |  |
|-------------------------------------------------------------------|-------------|----------------------------------------------------------------------|--|
| Capacities                                                        |             | Metric                                                               |  |
| Max. capacity                                                     | Q           | 3300 kg                                                              |  |
| Max. lifting height                                               | h3          | 6.90 m                                                               |  |
| Max. outreach                                                     |             | 3.90 m                                                               |  |
| Reach at max. height                                              |             | 0.90 m                                                               |  |
| Breakout force with bucket                                        |             | 5184 daN                                                             |  |
| Weight and dimensions                                             |             |                                                                      |  |
| Unladen weight (with forks)                                       |             | 7120 kg                                                              |  |
| Ground clearance                                                  | m4          | 0.44 m                                                               |  |
| Wheelbase                                                         | у           | 2.81 m                                                               |  |
| Overall length to carriage (with hitch)                           | I11         | 4.78 m                                                               |  |
| Overall length to carriage (without hitch)                        | 13          | 4.77 m                                                               |  |
| Front overhang                                                    |             | 1.21 m                                                               |  |
| Overall width                                                     | b1          | 2.39 m                                                               |  |
| Overall cab width                                                 | b4          | 0.95 m                                                               |  |
| Overall height                                                    | h17         | 2.38 m                                                               |  |
| Tilt-down angle                                                   | a5          | 134 °                                                                |  |
| Tilt-up angle                                                     | a4          | 12 °                                                                 |  |
| External turning radius (over tyres)                              | Wa1         | 3.93 m                                                               |  |
| Standard tires                                                    | Wal         | Alliance - A580 - 460/70 R24 159A8                                   |  |
| Drive wheels (front / rear)                                       |             | 2 / 2                                                                |  |
| Steering wheels (front / rear)                                    |             | 2/2                                                                  |  |
| Performances                                                      |             |                                                                      |  |
| Lifting                                                           |             | 6.75 s                                                               |  |
|                                                                   |             | 5.65 s                                                               |  |
| Lowering                                                          |             |                                                                      |  |
| Extension                                                         |             | 6.50 s                                                               |  |
| Retraction                                                        |             | 3.90 s                                                               |  |
| Crowd                                                             |             | 3.15 s                                                               |  |
| Dump                                                              |             | 2.55 s                                                               |  |
| Engine                                                            |             |                                                                      |  |
| Engine brand                                                      |             | Deutz                                                                |  |
| Engine norm                                                       |             | Stage V                                                              |  |
| Engine model                                                      |             | TCD 3.6 L4                                                           |  |
| Number of cylinders - Capacity of cylinders                       |             | 4 - 3621 cm³                                                         |  |
| I.C. Engine power rating / Power                                  |             | 116 Hp / 85 kW                                                       |  |
| Max. torque / Engine rotation                                     |             | 460 Nm @1600 rpm                                                     |  |
| Drawbar pull (Laden)                                              |             | 7800 daN                                                             |  |
| Reversible fan                                                    |             | Option                                                               |  |
| Engine cooling system                                             |             | 4 radiators (water + intercooler + hydraulic oil + transmission oil) |  |
| Transmission                                                      |             |                                                                      |  |
| Transmission type                                                 |             | Torque converter                                                     |  |
| Gearbox                                                           |             | Powershuttle                                                         |  |
| Number of gears (forward / reverse)                               |             | 4 / 4                                                                |  |
| Max. travel speed (may vary according to applicable regulations)  |             | 33 km/h                                                              |  |
| Differential lock                                                 |             | Limited slip differential on front axle                              |  |
| Parking brake                                                     |             | Automatic negative parking brake                                     |  |
| Service brake                                                     |             | Oil-immersed multi-discs braking on front & rear                     |  |
|                                                                   |             | axles                                                                |  |
| Hydraulics                                                        |             |                                                                      |  |
| Hydraulic pump type                                               |             | Gear pump                                                            |  |
| Hydraulic flow - Pressure                                         |             | 104 l/min - 250 bar                                                  |  |
| Tank capacities                                                   |             |                                                                      |  |
| Hydraulic oil                                                     |             | 135 l                                                                |  |
| Fuel tank                                                         |             | 120 l                                                                |  |
| Diesel Exhaust fluid (AdBlue® type)                               |             | 10                                                                   |  |
| Noise and vibration                                               |             | 75 AD                                                                |  |
| Noise at driving position (LpA) tested following NF EN 12053 norm |             | 75 dB                                                                |  |
| Noise to environment (LwA)                                        |             | 106 dB                                                               |  |
| Vibration to whole hand/arm                                       |             | < 2.50 m/s <sup>2</sup>                                              |  |
| Miscellaneous                                                     |             |                                                                      |  |
| Tractor homologation                                              |             |                                                                      |  |
| Safety cab homologation                                           |             | ROPS - FOPS level 2 cab                                              |  |
| Controls                                                          |             | JSM                                                                  |  |

## MLT 733-115 - Dimensional drawing