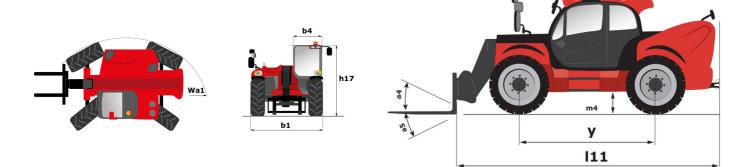

## MLT 961-160 V+ L - Dimensional drawing

#### **мLT 961-160 v+ L** Created on April 24, 2024 at 1:49:15 AM UTC

| Capacities                                                        | Imperial                                      |
|-------------------------------------------------------------------|-----------------------------------------------|
| Max. capacity                                                     | Q 13228 lb                                    |
| Max. lifting height                                               | h3 29 ft 6 in                                 |
| Max. outreach                                                     | 17 ft 5 in                                    |
| Reach at max. height                                              | 3 ft 7 in                                     |
| Breakout force with bucket                                        | 7300 daN                                      |
| Neight and dimensions                                             |                                               |
| Jnladen weight (with forks)                                       | 26345 lb                                      |
| Ground clearance                                                  | m4 1 ft 6 in                                  |
| Wheelbase                                                         | y 9 ft 10 in                                  |
| Dverall length to carriage (with hitch)                           | l11 20 ft                                     |
| Dverall length to carriage (without hitch)                        | I3 19 ft 7 in                                 |
| Front overhang                                                    | 5 ft 5 in                                     |
| Dverall width                                                     | b1 8 ft 2 in                                  |
|                                                                   |                                               |
| Overall cab width                                                 |                                               |
| Overall height                                                    | h17 8 ft 4 in                                 |
| Tilt-down angle                                                   | a5 135 °                                      |
| Filt-up angle                                                     | a4 12 °                                       |
| External turning radius (over tyres)                              | Wa1 14 ft 1 in                                |
| Standard tires                                                    | Alliance - A580 - 500/70 R24 164A8            |
| Drive wheels (front / rear)                                       | 2/2                                           |
| Steering wheels (front / rear)                                    | 2 / 2                                         |
| Frame leveling corrector                                          | a9 7 °                                        |
| Performances                                                      |                                               |
| Lifting                                                           | 8.50 s                                        |
| Lowering                                                          | 6.50 s                                        |
| Extension                                                         | 7 s                                           |
| Retraction                                                        | 6 s                                           |
| Crowd                                                             | 3.80 s                                        |
| Dump                                                              | 3.60 s                                        |
| Engine                                                            |                                               |
| Engine brand                                                      | Yanmar                                        |
| Engine norm                                                       | Stage V / Tier 4 Final                        |
| Engine model                                                      | 4TN107FTT-5SMUF                               |
| Number of cylinders - Capacity of cylinders                       | 4 - 279 in <sup>3</sup>                       |
| I.C. Engine power rating / Power                                  | 156 Hp / 115 kW                               |
| Max. torque / Engine rotation                                     | 594 ft/lbs @1350 rpm                          |
| Drawbar pull (Laden)                                              | 9700 daN                                      |
| Reversible fan                                                    | Standard                                      |
|                                                                   | 3 radiators water + intercooler + transmissi  |
| Engine cooling system                                             | 3 faulators water + intercooler + transmissio |
| Transmission                                                      |                                               |
| Transmission type                                                 | M-Vario Plus                                  |
| Max. travel speed (may vary according to applicable regulations)  | 25 mph                                        |
| Parking brake                                                     | Automatic negative parking brake              |
| Service brake                                                     | Oil-immersed multi-discs braking on front 8   |
| Hydraulics                                                        | axles                                         |
|                                                                   |                                               |
| Hydraulic pump type                                               | Variable displacement pump                    |
| Hydraulic flow - Pressure                                         | 53 US gpm - 3916 PSI                          |
| Flow sharing distributor                                          | Standard                                      |
| Tank capacities                                                   |                                               |
| Hydraulic oil                                                     | 48 US gal                                     |
| Fuel tank                                                         | 38 US gal                                     |
| Diesel Exhaust fluid (AdBlue® type)                               | 6 US gal                                      |
| Noise and vibration                                               |                                               |
| Noise at driving position (LpA) tested following NF EN 12053 norm | 69 dB                                         |
| Noise to environment (LwA)                                        | 105 dB                                        |
| Vibration to whole hand/arm                                       | < 2.50 m/s²                                   |
| Miscellaneous                                                     |                                               |
| Tractor homologation                                              | Tractor homologation                          |
| Safety cab homologation                                           | ROPS - FOPS level 2 cab                       |
| Controls                                                          | JSM                                           |