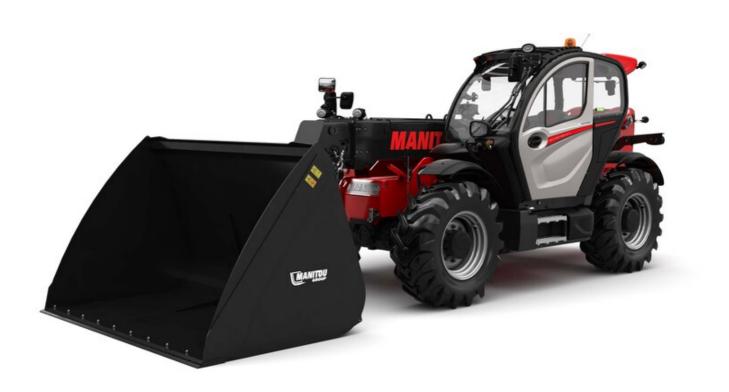

# MLT 961-160 V+ L

#### **мLT 961-160 v+ L** Created on April 24, 2024 at 1:49:15 AM UTC

| Capacities                                                        | Imperial                                      |
|-------------------------------------------------------------------|-----------------------------------------------|
| Max. capacity                                                     | Q 13228 lb                                    |
| Max. lifting height                                               | h3 29 ft 6 in                                 |
| Max. outreach                                                     | 17 ft 5 in                                    |
| Reach at max. height                                              | 3 ft 7 in                                     |
| Breakout force with bucket                                        | 7300 daN                                      |
| Neight and dimensions                                             |                                               |
| Jnladen weight (with forks)                                       | 26345 lb                                      |
| Ground clearance                                                  | m4 1 ft 6 in                                  |
| Wheelbase                                                         | y 9 ft 10 in                                  |
| Dverall length to carriage (with hitch)                           | l11 20 ft                                     |
| Dverall length to carriage (without hitch)                        | I3 19 ft 7 in                                 |
| Front overhang                                                    | 5 ft 5 in                                     |
| Dverall width                                                     | b1 8 ft 2 in                                  |
|                                                                   |                                               |
| Overall cab width                                                 |                                               |
| Overall height                                                    | h17 8 ft 4 in                                 |
| Tilt-down angle                                                   | a5 135 °                                      |
| Filt-up angle                                                     | a4 12 °                                       |
| External turning radius (over tyres)                              | Wa1 14 ft 1 in                                |
| Standard tires                                                    | Alliance - A580 - 500/70 R24 164A8            |
| Drive wheels (front / rear)                                       | 2/2                                           |
| Steering wheels (front / rear)                                    | 2 / 2                                         |
| Frame leveling corrector                                          | a9 7 °                                        |
| Performances                                                      |                                               |
| Lifting                                                           | 8.50 s                                        |
| Lowering                                                          | 6.50 s                                        |
| Extension                                                         | 7 s                                           |
| Retraction                                                        | 6 s                                           |
| Crowd                                                             | 3.80 s                                        |
| Dump                                                              | 3.60 s                                        |
| Engine                                                            |                                               |
| Engine brand                                                      | Yanmar                                        |
| Engine norm                                                       | Stage V / Tier 4 Final                        |
| Engine model                                                      | 4TN107FTT-5SMUF                               |
| Number of cylinders - Capacity of cylinders                       | 4 - 279 in <sup>3</sup>                       |
| I.C. Engine power rating / Power                                  | 156 Hp / 115 kW                               |
| Max. torque / Engine rotation                                     | 594 ft/lbs @1350 rpm                          |
| Drawbar pull (Laden)                                              | 9700 daN                                      |
| Reversible fan                                                    | Standard                                      |
|                                                                   | 3 radiators water + intercooler + transmissi  |
| Engine cooling system                                             | 3 faulators water + intercooler + transmissio |
| Transmission                                                      |                                               |
| Transmission type                                                 | M-Vario Plus                                  |
| Max. travel speed (may vary according to applicable regulations)  | 25 mph                                        |
| Parking brake                                                     | Automatic negative parking brake              |
| Service brake                                                     | Oil-immersed multi-discs braking on front 8   |
| Hydraulics                                                        | axles                                         |
|                                                                   |                                               |
| Hydraulic pump type                                               | Variable displacement pump                    |
| Hydraulic flow - Pressure                                         | 53 US gpm - 3916 PSI                          |
| Flow sharing distributor                                          | Standard                                      |
| Tank capacities                                                   |                                               |
| Hydraulic oil                                                     | 48 US gal                                     |
| Fuel tank                                                         | 38 US gal                                     |
| Diesel Exhaust fluid (AdBlue® type)                               | 6 US gal                                      |
| Noise and vibration                                               |                                               |
| Noise at driving position (LpA) tested following NF EN 12053 norm | 69 dB                                         |
| Noise to environment (LwA)                                        | 105 dB                                        |
| Vibration to whole hand/arm                                       | < 2.50 m/s²                                   |
| Miscellaneous                                                     |                                               |
| Tractor homologation                                              | Tractor homologation                          |
| Safety cab homologation                                           | ROPS - FOPS level 2 cab                       |
| Controls                                                          | JSM                                           |