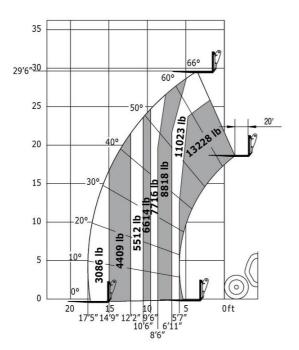

### MLT 961-160 V+ L - Load chart

#### **мLT 961-160 v+ L** Created on April 24, 2024 at 1:49:15 AM UTC

| Capacities                                                        | Imperial                                      |
|-------------------------------------------------------------------|-----------------------------------------------|
| Max. capacity                                                     | Q 13228 lb                                    |
| Max. lifting height                                               | h3 29 ft 6 in                                 |
| Max. outreach                                                     | 17 ft 5 in                                    |
| Reach at max. height                                              | 3 ft 7 in                                     |
| Breakout force with bucket                                        | 7300 daN                                      |
| Neight and dimensions                                             |                                               |
| Jnladen weight (with forks)                                       | 26345 lb                                      |
| Ground clearance                                                  | m4 1 ft 6 in                                  |
| Wheelbase                                                         | y 9 ft 10 in                                  |
| Dverall length to carriage (with hitch)                           | l11 20 ft                                     |
| Dverall length to carriage (without hitch)                        | I3 19 ft 7 in                                 |
| Front overhang                                                    | 5 ft 5 in                                     |
| Dverall width                                                     | b1 8 ft 2 in                                  |
|                                                                   |                                               |
| Overall cab width                                                 |                                               |
| Overall height                                                    | h17 8 ft 4 in                                 |
| Tilt-down angle                                                   | a5 135 °                                      |
| Filt-up angle                                                     | a4 12 °                                       |
| External turning radius (over tyres)                              | Wa1 14 ft 1 in                                |
| Standard tires                                                    | Alliance - A580 - 500/70 R24 164A8            |
| Drive wheels (front / rear)                                       | 2/2                                           |
| Steering wheels (front / rear)                                    | 2 / 2                                         |
| Frame leveling corrector                                          | a9 7 °                                        |
| Performances                                                      |                                               |
| Lifting                                                           | 8.50 s                                        |
| Lowering                                                          | 6.50 s                                        |
| Extension                                                         | 7 s                                           |
| Retraction                                                        | 6 s                                           |
| Crowd                                                             | 3.80 s                                        |
| Dump                                                              | 3.60 s                                        |
| Engine                                                            |                                               |
| Engine brand                                                      | Yanmar                                        |
| Engine norm                                                       | Stage V / Tier 4 Final                        |
| Engine model                                                      | 4TN107FTT-5SMUF                               |
| Number of cylinders - Capacity of cylinders                       | 4 - 279 in <sup>3</sup>                       |
| I.C. Engine power rating / Power                                  | 156 Hp / 115 kW                               |
| Max. torque / Engine rotation                                     | 594 ft/lbs @1350 rpm                          |
| Drawbar pull (Laden)                                              | 9700 daN                                      |
| Reversible fan                                                    | Standard                                      |
|                                                                   | 3 radiators water + intercooler + transmissi  |
| Engine cooling system                                             | 3 faulators water + intercooler + transmissio |
| Transmission                                                      |                                               |
| Transmission type                                                 | M-Vario Plus                                  |
| Max. travel speed (may vary according to applicable regulations)  | 25 mph                                        |
| Parking brake                                                     | Automatic negative parking brake              |
| Service brake                                                     | Oil-immersed multi-discs braking on front 8   |
| Hydraulics                                                        | axles                                         |
|                                                                   |                                               |
| Hydraulic pump type                                               | Variable displacement pump                    |
| Hydraulic flow - Pressure                                         | 53 US gpm - 3916 PSI                          |
| Flow sharing distributor                                          | Standard                                      |
| Tank capacities                                                   |                                               |
| Hydraulic oil                                                     | 48 US gal                                     |
| Fuel tank                                                         | 38 US gal                                     |
| Diesel Exhaust fluid (AdBlue® type)                               | 6 US gal                                      |
| Noise and vibration                                               |                                               |
| Noise at driving position (LpA) tested following NF EN 12053 norm | 69 dB                                         |
| Noise to environment (LwA)                                        | 105 dB                                        |
| Vibration to whole hand/arm                                       | < 2.50 m/s²                                   |
| Miscellaneous                                                     |                                               |
| Tractor homologation                                              | Tractor homologation                          |
| Safety cab homologation                                           | ROPS - FOPS level 2 cab                       |
| Controls                                                          | JSM                                           |