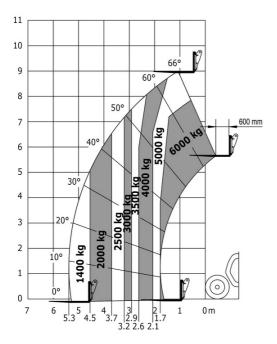

## MLT 961-160 V+ L - Load chart

|                                                                   | <b>MLT 961-160 V+ L</b> Created on 23 April 2024 at 18:                 | 43:08 U I    |
|-------------------------------------------------------------------|-------------------------------------------------------------------------|--------------|
| Capacities                                                        | Metric                                                                  |              |
| Max. capacity                                                     | Q 6000 kg                                                               |              |
| Max. lifting height                                               | h3 9 m                                                                  |              |
| Max. outreach                                                     | 5.30 m                                                                  |              |
| Reach at max. height                                              | 1.10 m                                                                  |              |
| Breakout force with bucket                                        | 7300 daN                                                                |              |
| Weight and dimensions                                             |                                                                         |              |
| Unladen weight (with forks)                                       | 11950 kg                                                                |              |
| Ground clearance                                                  | m4 0.45 m                                                               |              |
| Wheelbase                                                         | y 3 m                                                                   |              |
| Overall length to carriage (with hitch)                           | l11 6.10 m                                                              |              |
| Overall length to carriage (without hitch)                        | l3 5.97 m                                                               |              |
| Front overhang                                                    | 1.65 m                                                                  |              |
| Overall width                                                     |                                                                         |              |
|                                                                   |                                                                         |              |
| Overall cab width                                                 | b4 0.99 m                                                               |              |
| Overall height                                                    | h17 2.55 m                                                              |              |
| Tilt-down angle                                                   | a5 135°                                                                 |              |
| Tilt-up angle                                                     | a4 12 °                                                                 |              |
| External turning radius (over tyres)                              | Wa1 4.30 m                                                              |              |
| Standard tires                                                    | Alliance - A580 - 500/70 R24 16                                         | 4A8          |
| Drive wheels (front / rear)                                       | 2/2                                                                     |              |
| Steering wheels (front / rear)                                    | 2/2                                                                     |              |
| Frame leveling corrector                                          | a9 7 °                                                                  |              |
| Performances                                                      |                                                                         |              |
| Lifting                                                           | 8.50 s                                                                  |              |
| Lowering                                                          | 6.50 s                                                                  |              |
| Extension                                                         | 7 s                                                                     |              |
| Retraction                                                        | 6 s                                                                     |              |
| Crowd                                                             | 3.80 s                                                                  |              |
| Dump                                                              | 3.60 s                                                                  |              |
| Engine                                                            |                                                                         |              |
| Engine brand                                                      | Yanmar                                                                  |              |
| Engine norm                                                       | Stage V / Tier 4 Final                                                  |              |
| Engine model                                                      | 4TN107FTT-5SMUF                                                         |              |
| Number of cylinders - Capacity of cylinders                       | 4 - 4567 cm³                                                            |              |
| I.C. Engine power rating / Power                                  | 156 Hp / 115 kW                                                         |              |
| Max. torque / Engine rotation                                     | 805 Nm @1350 rpm                                                        |              |
| Drawbar pull (Laden)                                              | 9700 daN                                                                |              |
| Reversible fan                                                    | Standard                                                                |              |
| Engine cooling system                                             | 3 radiators water + intercooler + transn                                | lio noizein  |
| Transmission                                                      |                                                                         |              |
| Transmission type                                                 | M-Vario Plus                                                            |              |
| Max. travel speed (may vary according to applicable regulations)  | 40 km/h                                                                 |              |
| Parking brake                                                     |                                                                         | ko           |
|                                                                   | Automatic negative parking bra<br>Oil-immersed multi-discs braking on f |              |
| Service brake                                                     | axles                                                                   | ionit & rear |
| Hydraulics                                                        |                                                                         |              |
| Hydraulic pump type                                               | Variable displacement pump                                              |              |
| Hydraulic flow - Pressure                                         | 200 l/min - 270 bar                                                     |              |
| Flow sharing distributor                                          | Standard                                                                |              |
| Tank capacities                                                   |                                                                         |              |
| Hydraulic oil                                                     | 180 I                                                                   |              |
| Fuel tank                                                         | 142 I                                                                   |              |
| Diesel Exhaust fluid (AdBlue® type)                               | 21.50                                                                   |              |
| Noise and vibration                                               |                                                                         |              |
| Noise at driving position (LpA) tested following NF EN 12053 norm | 69 dB                                                                   |              |
| Noise to environment (LwA)                                        | 105 dB                                                                  |              |
| Vibration to whole hand/arm                                       | < 2.50 m/s <sup>2</sup>                                                 |              |
| Miscellaneous                                                     | < 2.00 III/S*                                                           |              |
| Tractor homologation                                              | Tractor homologation                                                    |              |
|                                                                   |                                                                         |              |
| Safety cab homologation                                           | ROPS - FOPS level 2 cab                                                 |              |
| Controls                                                          | JSM                                                                     |              |
|                                                                   |                                                                         |              |