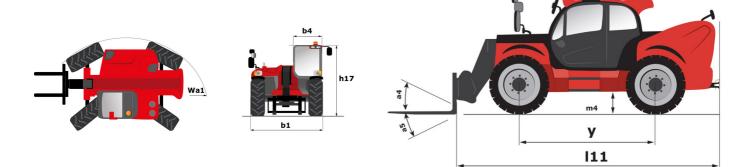

## MLT 961-160 V+ L - Dimensional drawing

|                                                                   | <b>MLT 961-160 V+ L</b> Created on 23 April 2024 at 18:                 | 43:08 U I    |
|-------------------------------------------------------------------|-------------------------------------------------------------------------|--------------|
| Capacities                                                        | Metric                                                                  |              |
| Max. capacity                                                     | Q 6000 kg                                                               |              |
| Max. lifting height                                               | h3 9 m                                                                  |              |
| Max. outreach                                                     | 5.30 m                                                                  |              |
| Reach at max. height                                              | 1.10 m                                                                  |              |
| Breakout force with bucket                                        | 7300 daN                                                                |              |
| Weight and dimensions                                             |                                                                         |              |
| Unladen weight (with forks)                                       | 11950 kg                                                                |              |
| Ground clearance                                                  | m4 0.45 m                                                               |              |
| Wheelbase                                                         | y 3 m                                                                   |              |
| Overall length to carriage (with hitch)                           | l11 6.10 m                                                              |              |
| Overall length to carriage (without hitch)                        | l3 5.97 m                                                               |              |
| Front overhang                                                    | 1.65 m                                                                  |              |
| Overall width                                                     |                                                                         |              |
|                                                                   |                                                                         |              |
| Overall cab width                                                 | b4 0.99 m                                                               |              |
| Overall height                                                    | h17 2.55 m                                                              |              |
| Tilt-down angle                                                   | a5 135°                                                                 |              |
| Tilt-up angle                                                     | a4 12 °                                                                 |              |
| External turning radius (over tyres)                              | Wa1 4.30 m                                                              |              |
| Standard tires                                                    | Alliance - A580 - 500/70 R24 16                                         | 4A8          |
| Drive wheels (front / rear)                                       | 2/2                                                                     |              |
| Steering wheels (front / rear)                                    | 2/2                                                                     |              |
| Frame leveling corrector                                          | a9 7 °                                                                  |              |
| Performances                                                      |                                                                         |              |
| Lifting                                                           | 8.50 s                                                                  |              |
| Lowering                                                          | 6.50 s                                                                  |              |
| Extension                                                         | 7 s                                                                     |              |
| Retraction                                                        | 6 s                                                                     |              |
| Crowd                                                             | 3.80 s                                                                  |              |
| Dump                                                              | 3.60 s                                                                  |              |
| Engine                                                            |                                                                         |              |
| Engine brand                                                      | Yanmar                                                                  |              |
| Engine norm                                                       | Stage V / Tier 4 Final                                                  |              |
| Engine model                                                      | 4TN107FTT-5SMUF                                                         |              |
| Number of cylinders - Capacity of cylinders                       | 4 - 4567 cm³                                                            |              |
| I.C. Engine power rating / Power                                  | 156 Hp / 115 kW                                                         |              |
| Max. torque / Engine rotation                                     | 805 Nm @1350 rpm                                                        |              |
| Drawbar pull (Laden)                                              | 9700 daN                                                                |              |
| Reversible fan                                                    | Standard                                                                |              |
| Engine cooling system                                             | 3 radiators water + intercooler + transn                                | lio noizein  |
| Transmission                                                      |                                                                         |              |
| Transmission type                                                 | M-Vario Plus                                                            |              |
| Max. travel speed (may vary according to applicable regulations)  | 40 km/h                                                                 |              |
| Parking brake                                                     |                                                                         | ko           |
|                                                                   | Automatic negative parking bra<br>Oil-immersed multi-discs braking on f |              |
| Service brake                                                     | axles                                                                   | ionit & rear |
| Hydraulics                                                        |                                                                         |              |
| Hydraulic pump type                                               | Variable displacement pump                                              |              |
| Hydraulic flow - Pressure                                         | 200 l/min - 270 bar                                                     |              |
| Flow sharing distributor                                          | Standard                                                                |              |
| Tank capacities                                                   |                                                                         |              |
| Hydraulic oil                                                     | 180 I                                                                   |              |
| Fuel tank                                                         | 142 I                                                                   |              |
| Diesel Exhaust fluid (AdBlue® type)                               | 21.50                                                                   |              |
| Noise and vibration                                               |                                                                         |              |
| Noise at driving position (LpA) tested following NF EN 12053 norm | 69 dB                                                                   |              |
| Noise to environment (LwA)                                        | 105 dB                                                                  |              |
| Vibration to whole hand/arm                                       | < 2.50 m/s <sup>2</sup>                                                 |              |
| Miscellaneous                                                     | < 2.00 III/S*                                                           |              |
| Tractor homologation                                              | Tractor homologation                                                    |              |
|                                                                   |                                                                         |              |
| Safety cab homologation                                           | ROPS - FOPS level 2 cab                                                 |              |
| Controls                                                          | JSM                                                                     |              |
|                                                                   |                                                                         |              |