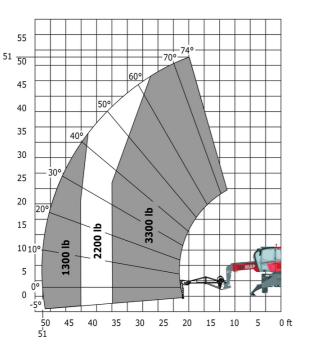

#### MRT 1645 115 - Load chart

### Machine on lowered stabilisers with forks Imperial

Machine on lowered stabilisers with winch 5000 kg Imperial Machine on lowered stabilisers with 4000 kg jib (Imperial)

Machine on lowered stabilisers with 1500 kg jib with winch Machine on lowered stabilisers with hook 5000 kg (Imperial)