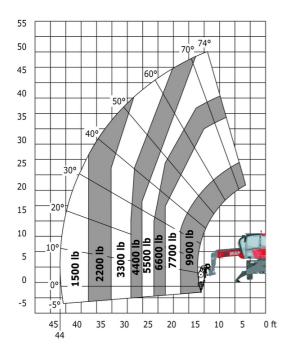

| а7  | 8 ft 2 in   |
| Tilt-up angle                                     | a4  | 12 °        |
| Tilt-down angle                                   | a5  | 105 °       |
| Overall length at stabilisers                     | 112 | 14 ft 6 in  |
| External turning radius (over tyres)              | Wa1 | 12 ft 10 in |
| Overall width with stabilisers extended           | b7  | 13 ft 2 in  |
| Overall height                                    | h17 | 10 ft       |
| Ground clearance under front tires on stabilizers | m5  | 7 in        |

#### MRT 1645 115 - Load chart

#### Machine on tyres with forks Imperial



### Machine on lowered stabilisers with forks Imperial



Machine on lowered stabilisers with winch 5000 kg Imperial Machine on lowered stabilisers with 4000 kg jib (Imperial)





Machine on lowered stabilisers with 1500 kg jib with winch Machine on lowered stabilisers with hook 5000 kg (Imperial)

(Imperial)





Machine on lowered stabilisers with 365 kg platform Imperial

Machine on lowered stabilisers with 1000 kg platform Imperial







Head Office B.P. 249 - 430 rue de l'Aubinière 44150 Ancenis Cedex - France Tel: +33 (0)2 40 09 10 11 - Fax: +33 (0)2 40 09 10 97 www.manitou.com



This publication provides a description of the configuration versions and options for Manitou products, which may differ for equipment. The equipment presented in this brochure may be part of a series, as an option, or it may not be available, depending on the versions. Manitou reserves the right, at any time and without notice, to amend the specifications described and represen