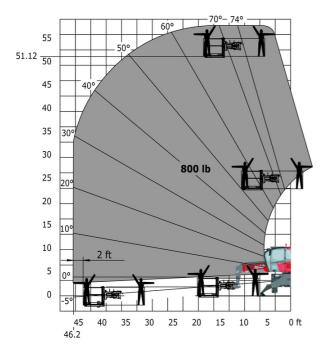

ng radius (over tyres)              | Wa1 | 12 ft 10 in |
| Overall width with stabilisers extended           | b7  | 13 ft 2 in  |
| Overall height                                    | h17 | 10 ft       |
| Ground clearance under front tires on stabilizers | m5  | 7 in        |

#### MRT 1645 115 - Load chart

#### Machine on tyres with forks Imperial



### Machine on lowered stabilisers with forks Imperial



Machine on lowered stabilisers with winch 5000 kg Imperial Machine on lowered stabilisers with 4000 kg jib (Imperial)





Machine on lowered stabilisers with 1500 kg jib with winch Machine on lowered stabilisers with hook 5000 kg (Imperial)

(Imperial)





Machine on lowered stabilisers with 365 kg platform Imperial

Machine on lowered stabilisers with 1000 kg platform Imperial







Head Office B.P. 249 - 430 rue de l'Aubinière 44150 Ancenis Cedex - France Tel: +33 (0)2 40 09 10 11 - Fax: +33 (0)2 40 09 10 97 www.manitou.com



This publication provides a description of the configuration versions and options for Manitou products, which may differ for equipment. The equipment presented in this brochure may be part of a series, as an option, or it may not be available, depending on the versions. Manitou reserves the right, at any time and without notice, to amend the specifications described and represented. The specifications provided do not bind the manufacturer. For more details, please contact your Manitou agent. This is not a contractually binding document. The presentation of the products is not contractually binding. List of specifications non-exhaustive. T