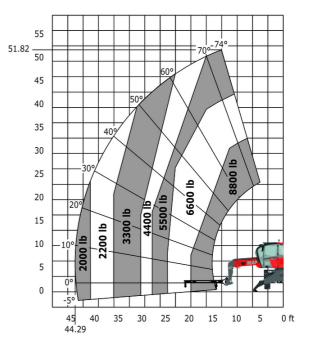

#### MRT 1645 115 - Load chart

### Machine on lowered stabilisers with forks Imperial

Machine on lowered stabilisers with winch 5000 kg Imperial Machine on lowered stabilisers with 4000 kg jib (Imperial)

Machine on lowered stabilisers with 1500 kg jib with winch Machine on lowered stabilisers with hook 5000 kg (Imperial)