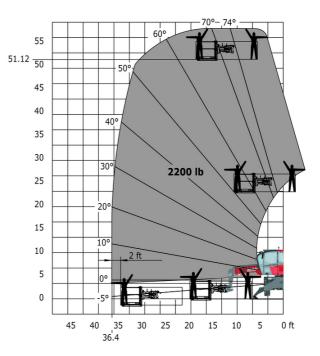

#### MRT 1645 115 - Load chart

### Machine on lowered stabilisers with forks Imperial

Machine on lowered stabilisers with winch 5000 kg Imperial Machine on lowered stabilisers with 4000 kg jib (Imperial)

Machine on lowered stabilisers with 1500 kg jib with winch Machine on lowered stabilisers with hook 5000 kg (Imperial)