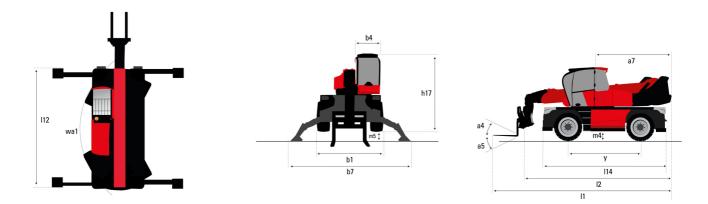

## MRT 1645 115 - Dimensional drawing

| Other data                                        |     | Imperial    |
|---------------------------------------------------|-----|-------------|
| Length of frame                                   | 114 | 15 ft 4 in  |
| Wheelbase                                         | у   | 8 ft        |
| Ground clearance                                  | m4  | 1 ft 3 in   |
| Counterweight offset (turret at 90°)              | а7  | 8 ft 2 in   |
| Tilt-up angle                                     | a4  | 12 °        |
| Tilt-down angle                                   | a5  | 105 °       |
| Overall length at stabilisers                     | 112 | 14 ft 6 in  |
| External turning radius (over tyres)              | Wa1 | 12 ft 10 in |
| Overall width with stabilisers extended           | b7  | 13 ft 2 in  |
| Overall height                                    | h17 | 10 ft       |
| Ground clearance under front tires on stabilizers | m5  | 7 in        |