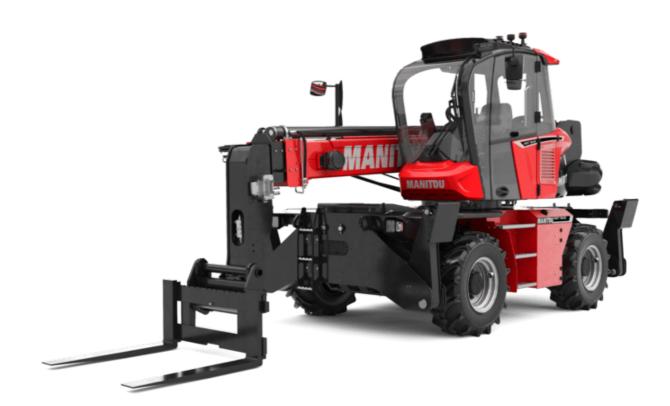

# MRT 1645 115

VISION

| IRT 1645 115 | Created on April | 23 | , 2024 at 9:06:38 | AM | UTC |
|--------------|------------------|----|-------------------|----|-----|
|--------------|------------------|----|-------------------|----|-----|

|                                             | <b>MRT 1645 115</b> Created on April 23, 2024 | at 9:06:38 AM UT    |
|---------------------------------------------|-----------------------------------------------|---------------------|
| Capacities                                  | Imperia                                       | al                  |
| Max. capacity                               | 9921                                          | b                   |
| Max. lifting height                         | 51 ft 10                                      | in                  |
| Max. outreach                               | 44 ft 3                                       | in                  |
| Weight and dimensions                       |                                               |                     |
| Overall length (with forks)                 | l1 24 ft 10                                   | in                  |
| Length to face of forks                     | l2 20 ft 11                                   | in                  |
| Overall width                               | b1 7 ft 11                                    | in                  |
| Overall height                              | h17 10 ft                                     |                     |
| Overall cab width                           | b4 3 ft 2 i                                   | n                   |
| Ground clearance                            | m4 1 ft 3 i                                   | n                   |
| Wheelbase                                   | y 8 ft                                        |                     |
| Tilt-up angle                               | a4 12 °                                       |                     |
| Tilt-down angle                             | a5 105 °                                      |                     |
| Turret rotation                             | 400 °                                         |                     |
| Overall weight                              | 29333                                         | lb                  |
| Forks length / width / section              | l/e/s 47 in x 5 in                            | x 2 in              |
| Wheels                                      |                                               |                     |
| Standard tires                              | 405/70-                                       | 20                  |
| Drive wheels (front / rear)                 | 2/2                                           |                     |
| Steering mode                               | 2 wheel steer, 4 wheel                        | steer, Crab mode    |
| Stabilisers                                 |                                               |                     |
| Stabs Type                                  | Wing Ty                                       | ре                  |
| Controls with stabs                         | Stabs Commands Individ                        | ual or Simultaneous |
| Engine                                      |                                               |                     |
| Engine brand                                | Deutz                                         | :                   |
| Engine norm                                 | Stage V / 1                                   | Fier 4              |
| Engine model                                | TCD 3.6                                       | L4                  |
| I.C. Engine power rating / Power            | 116 Нр / 8                                    | 5 kW                |
| Max. torque / Engine rotation (min)         | 339 ft/lbs @ 1                                | 600 rpm             |
| Number of cylinders - Capacity of cylinders | 4 - 221 i                                     |                     |
| Engine cooling system                       | Water coo                                     | bled                |
| Electric circuit                            |                                               |                     |
| Number of batteries / Battery voltage       | 2 x 12                                        | V                   |
| 12V Battery capacity                        | 120 AI                                        | h                   |
| Battery starting current                    | (EN)850                                       | ) A                 |
| Transmission                                |                                               |                     |
| Transmission type                           | Hydrosta                                      | itic                |
| Number of gears (forward / reverse)         | 2/2                                           |                     |
| Max. travel speed                           | 25 mp                                         | h                   |
| Drawbar pull                                | 9700 da                                       | эN                  |
| Parking brake                               | Automatic negative                            | parking brake       |
| Service brake                               | Oil-immersed multi-discs b                    |                     |
|                                             | axles                                         |                     |
| Performances                                |                                               |                     |
| Gradeability (laden / unladen)              | 46.60 % / 50                                  | 0.90 %              |
| Hydraulics                                  |                                               |                     |
| Hydraulic pump type                         | Variable displace                             |                     |
| Hydraulic flow                              | 31 US g                                       |                     |
| Hydraulic Pressure                          | 3989 P                                        | SI                  |
| Tank capacities                             |                                               |                     |
| Engine oil                                  | 3 US g                                        |                     |
| Hydraulic oil                               | 38 US g                                       |                     |
| Fuel tank                                   | 34 US g                                       |                     |
| Diesel Exhaust fluid (AdBlue® type)         | 3 US g:                                       | al                  |
| Noise and vibration                         |                                               |                     |
| Noise at driving position (LpA)             | 68 dB                                         |                     |
| Noise to environment (LwA)                  | 106 d                                         |                     |
| Vibration to whole hand/arm                 | < 2.50 m                                      | /\$²                |
| Miscellaneous                               |                                               |                     |
| Steering wheels (front / rear)              | 2/2                                           |                     |
| Controls                                    | 2 Joystic                                     | cks                 |
| Safety cab homologation                     | ROPS - FOPS le                                | vel 2 cab           |
| Attachment recognition system (E-Reco)      | Standa                                        | rd                  |