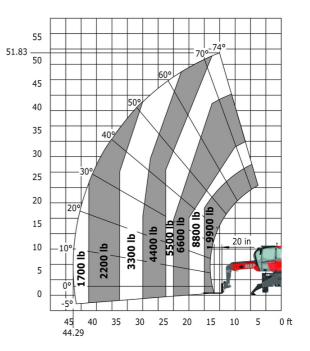

#### MRT 1645 115 - Load chart

### Machine on lowered stabilisers with forks Imperial

Machine on lowered stabilisers with winch 5000 kg Imperial Machine on lowered stabilisers with 4000 kg jib (Imperial)

Machine on lowered stabilisers with 1500 kg jib with winch Machine on lowered stabilisers with hook 5000 kg (Imperial)