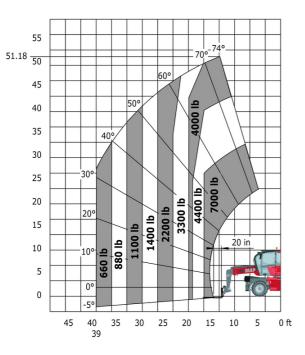

| у   | 8 ft        |
| Ground clearance                                  | m4  | 1 ft 3 in   |
| Counterweight offset (turret at 90°)              | а7  | 8 ft 2 in   |
| Tilt-up angle                                     | a4  | 12 °        |
| Tilt-down angle                                   | a5  | 105 °       |
| Overall length at stabilisers                     | 112 | 14 ft 6 in  |
| External turning radius (over tyres)              | Wa1 | 12 ft 10 in |
| Overall width with stabilisers extended           | b7  | 13 ft 2 in  |
| Overall height                                    | h17 | 10 ft       |
| Ground clearance under front tires on stabilizers | m5  | 7 in        |

#### MRT 1645 115 - Load chart

#### Machine on tyres with forks Imperial



### Machine on lowered stabilisers with forks Imperial



Machine on lowered stabilisers with winch 5000 kg Imperial Machine on lowered stabilisers with 4000 kg jib (Imperial)





Machine on lowered stabilisers with 1500 kg jib with winch Machine on lowered stabilisers with hook 5000 kg (Imperial)

(Imperial)





Machine on lowered stabilisers with 365 kg platform Imperial

Machine on lowered stabilisers with 1000 kg platform Imperial







Head Office B.P. 249 - 430 rue de l'Aubinière 44150 Ancenis Cedex - France Tel: +33 (0)2 40 09 10 11 - Fax: +33 (0)2 40 09 10 97 www.manitou.com



This publication provides a description of the configuration versions and options for Manitou products, which may differ for equipment. The equipment presented in this brochure may be part of a series,