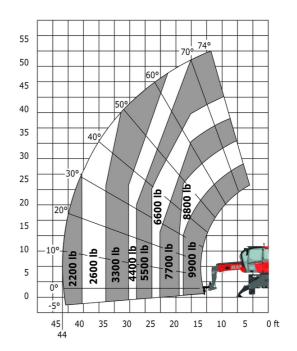

#### MRT 1645 115 - Load chart

### Machine on lowered stabilisers with forks Imperial

Machine on lowered stabilisers with winch 5000 kg Imperial Machine on lowered stabilisers with 4000 kg jib (Imperial)

Machine on lowered stabilisers with 1500 kg jib with winch Machine on lowered stabilisers with hook 5000 kg (Imperial)

(Imperial)

Machine on lowered stabilisers with 365 kg platform Imperial

Machine on lowered stabilisers with 1000 kg platform Imperial

Head Office B.P. 249 - 430 rue de l'Aubinière 44150 Ancenis Cedex - France Tel: +33 (0)2 40 09 10 11 - Fax: +33 (0)2 40 09 10 97 www.manitou.com