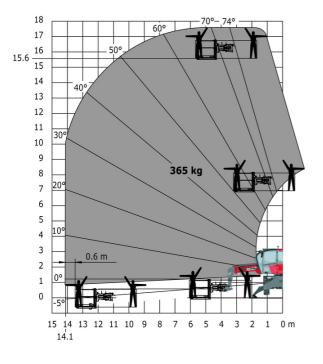

## MRT 1645 115 - Load chart

Machine on lowered stabilisers with 365 kg platform Metric Machine on lowered stabilisers with 1000 kg platform Metric

Head Office B.P. 249 - 430 rue de l'Aubinière 44150 Ancenis Cedex - France Tel: +33 (0)2 40 09 10 11 - Fax: +33 (0)2 40 09 10 97 www.manitou.com