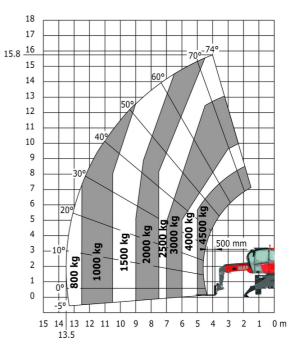

## MRT 1645 115 - Load chart

## Machine on lowered stabilisers with forks Metric