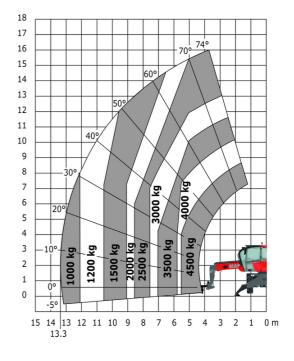

## MRT 1645 115 - Load chart

Machine on lowered stabilisers with 365 kg platform Metric Machine on lowered stabilisers with 1000 kg platform Metric

Head Office B.P. 249 - 430 rue de l'Aubinière 44150 Ancenis Cedex - France Tel: +33 (0)2 40 09 10 11 - Fax: +33 (0)2 40 09 10 97 www.manitou.com