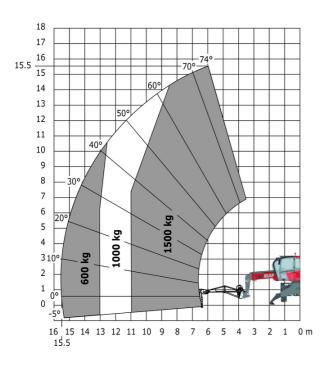

## MRT 1645 115 - Load chart

### Machine on lowered stabilisers with winch 5000 kg Metric

Machine on lowered stabilisers with 4000 kg jib (Metric)

Machine on lowered stabilisers with 1500 kg jib with wincl (Metric)

Machine on lowered stabilisers with 1500 kg jib with winch Machine on lowered stabilisers with hook 5000 kg (Metric)