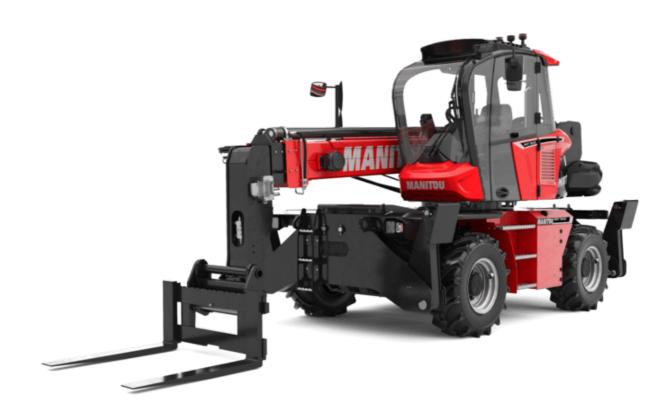

# MRT 1645 115

VISION

|                                             | , IKT 1845 III |                                                  |
|---------------------------------------------|----------------|--------------------------------------------------|
| Capacities                                  |                | Metric                                           |
| Max. capacity                               |                | 4500 kg                                          |
| Max. lifting height                         |                | 15.80 m                                          |
| Maximum outreach                            |                | 13.50 m                                          |
| Weight and dimensions                       |                |                                                  |
| Overall length (with forks)                 | 11             | 7.58 m                                           |
| Length to face of forks                     | 12             | 6.38 m                                           |
| Overall width                               | b1             | 2.42 m                                           |
| Overall height                              | h17            | 3.04 m                                           |
| Overall cab width                           | b4             | 0.96 m                                           |
| Ground clearance                            | m4             | 0.37 m                                           |
| Wheelbase                                   | у              | 2.43 m                                           |
| Tilt-up angle                               | a4             | 12 °                                             |
| Tilt-down angle                             | a5             | 105 °                                            |
| Turret rotation                             | ab             | 400 °                                            |
|                                             |                |                                                  |
| Overall weight                              |                | 13305 kg                                         |
| Forks length / width / section              | l / e / s      | 1200 mm x 125 mm x 50 mm                         |
| Wheels .                                    |                | 405 (70.00                                       |
| Standard tires                              |                | 405/70-20                                        |
| Drive wheels (front / rear)                 |                | 2/2                                              |
| Steering mode                               |                | 2 wheel steer, 4 wheel steer, Crab mode          |
| Stabilisers                                 |                |                                                  |
| Stabilizers Type                            |                | Wing Type                                        |
| Controls with stabs                         |                | Stabs Commands Individual or Simultaneous        |
| Engine                                      |                |                                                  |
| Engine brand                                |                | Deutz                                            |
| Engine norm                                 |                | Stage V, Tier 4                                  |
| Engine model                                |                | TCD 3.6 L4                                       |
| I.C. Engine power rating / Power            |                | 116 Hp / 85 kW                                   |
| Max. torque / Engine rotation (min)         |                | 460 Nm @ 1600 rpm                                |
| Number of cylinders - Capacity of cylinders |                | 4 - 3620 cm <sup>3</sup>                         |
| Engine cooling system                       |                | Water cooled                                     |
| Electric circuit                            |                |                                                  |
| Number of batteries / Battery voltage       |                | 2 x 12 V                                         |
| 12V Battery capacity                        |                | 120 Ah                                           |
| Battery starting current                    |                | (EN)850 A                                        |
| Transmission                                |                |                                                  |
| Transmission type                           |                | Hydrostatic                                      |
| Number of gears (forward / reverse)         |                | 2 / 2                                            |
| Max. travel speed                           |                | 40 km/h                                          |
| Drawbar pull                                |                | 9700 daN                                         |
| Parking brake                               |                | Automatic negative parking brake                 |
| Service brake                               |                | Oil-immersed multi-discs braking on front & rear |
|                                             |                | axles                                            |
| Performances                                |                |                                                  |
| Gradeability (laden / unladen)              |                | 46.60 % / 50.90 %                                |
| Hydraulics                                  |                |                                                  |
| Hydraulic pump type                         |                | Variable displacement pump                       |
| Hydraulic flow                              |                | 116 l/min                                        |
| Hydraulic Pressure                          |                | 275 bar                                          |
| Tank capacities                             |                |                                                  |
| Engine oil                                  |                | 11                                               |
| Fuel tank                                   |                | 130 l                                            |
| Diesel Exhaust fluid (AdBlue® type)         |                | 11                                               |
| Noise and vibration                         |                |                                                  |
| Noise at driving position (LpA)             |                | 68 dB                                            |
| Noise to environment (LWA)                  |                | 106 dB                                           |
| Vibration on hands/arms                     |                | < 2.50 m/s <sup>2</sup>                          |
| Miscellaneous                               |                |                                                  |
| Steering wheels (front / rear)              |                | 2/2                                              |
| Controls                                    |                | 2 Joysticks                                      |
|                                             |                | 2 JOYSUCKS                                       |