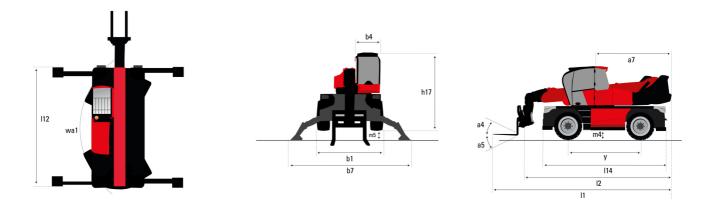

## MRT 1645 115 - Dimensional drawing

| Other data                                        |     | Metric |
|---------------------------------------------------|-----|--------|
| Length of frame                                   | 114 | 4.67 m |
| Wheelbase                                         | у   | 2.43 m |
| Ground clearance                                  | m4  | 0.37 m |
| Counterweight offset (turret at 90°)              | а7  | 2.50 m |
| Tilt-up angle                                     | a4  | 12 °   |
| Tilt-down angle                                   | a5  | 105 °  |
| Overall length at stabilisers                     | 112 | 4.41 m |
| External turning radius (over tyres)              | Wa1 | 3.92 m |
| Overall width with stabilisers extended           | b7  | 4.01 m |
| Overall height                                    | h17 | 3.04 m |
| Ground clearance under front tires on stabilizers | m5  | 0.18 m |