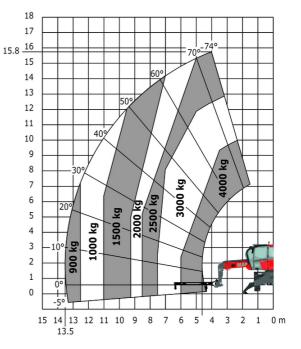

## MRT 1645 115 - Load chart

## Machine on lowered stabilisers with forks Metric