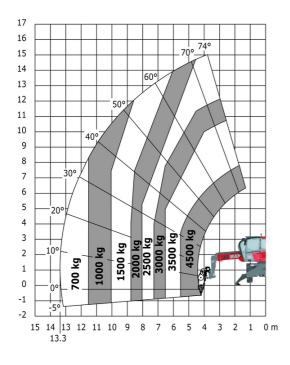

Counterweight offset (turret at 90°)              | а7  | 2.50 m |
| Tilt-up angle                                     | a4  | 12 °   |
| Tilt-down angle                                   | a5  | 105 °  |
| Overall length at stabilisers                     | 112 | 4.41 m |
| External turning radius (over tyres)              | Wa1 | 3.92 m |
| Overall width with stabilisers extended           | b7  | 4.01 m |
| Overall height                                    | h17 | 3.04 m |
| Ground clearance under front tires on stabilizers | m5  | 0.18 m |

## MRT 1645 115 - Load chart

#### Machine on tires with forks Metric



## Machine on lowered stabilisers with forks Metric



### Machine on lowered stabilisers with winch 5000 kg Metric

Machine on lowered stabilisers with 4000 kg jib (Metric)





Machine on lowered stabilisers with 1500 kg jib with wincl (Metric)

Machine on lowered stabilisers with 1500 kg jib with winch Machine on lowered stabilisers with hook 5000 kg (Metric)





Machine on lowered stabilisers with 365 kg platform Metric Machine on lowered stabilisers with 1000 kg platform Metric







Head Office B.P. 249 - 430 rue de l'Aubinière 44150 Ancenis Cedex - France Tel: +33 (0)2 40 09 10 11 - Fax: +33 (0)2 40 09 10 97 www.manitou.com



This publication provides a description of the configuration versions and options for Manitou products, which may differ for equipment. The equipment presented in this brochure may be part of a series, as an option, or it may not be available, depending on the versions. Manitou reserves the right, at any time and without notice,