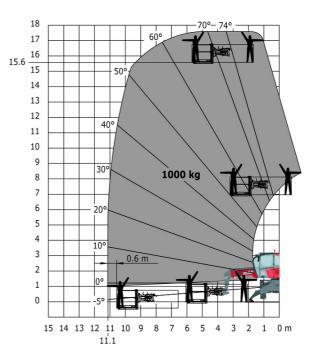

## MRT 1645 115 - Load chart

Machine on lowered stabilisers with 365 kg platform Metric Machine on lowered stabilisers with 1000 kg platform Metric

Head Office B.P. 249 - 430 rue de l'Aubinière 44150 Ancenis Cedex - France Tel: +33 (0)2 40 09 10 11 - Fax: +33 (0)2 40 09 10 97 www.manitou.com