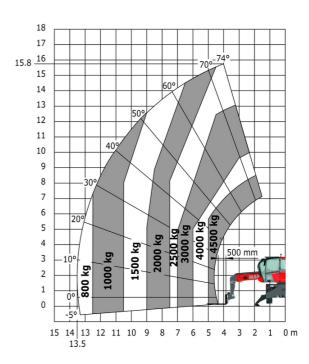

### MRT 1645 115 - Load chart

## Machine on lowered stabilisers with forks Metric

Machine on lowered stabilisers with winch 5000 kg Metric

Machine on lowered stabilisers with 4000 kg jib (Metric)

Machine on lowered stabilisers with 1500 kg jib with winch Machine on lowered stabilisers with hook 5000 kg (Metric) (Metric)