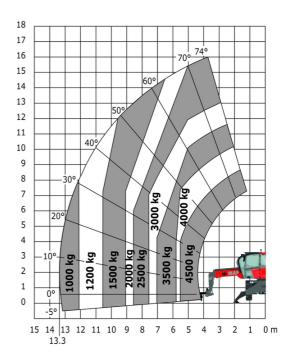

### MRT 1645 115 - Load chart

## Machine on lowered stabilisers with forks Metric

Machine on lowered stabilisers with winch 5000 kg Metric

Machine on lowered stabilisers with 4000 kg jib (Metric)

Machine on lowered stabilisers with 1500 kg jib with winch Machine on lowered stabilisers with hook 5000 kg (Metric) (Metric)