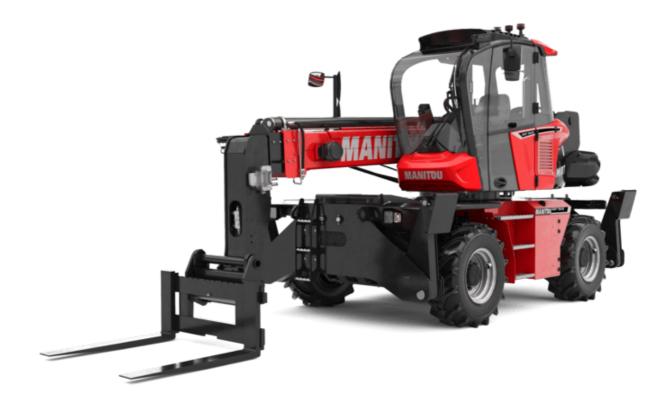

Technical sheet:

# **MRT 1645 115**

#### **VISION**

| 0 19                                        |       | N. In                                                |
|---------------------------------------------|-------|------------------------------------------------------|
| Capacities                                  |       | Metric                                               |
| fax. capacity                               |       | 4500 kg                                              |
| Max. lifting height                         |       | 15.80 m                                              |
| fax. outreach                               |       | 13.50 m                                              |
| leight and dimensions                       |       |                                                      |
| verall length (with forks)                  | l1    | 7.58 m                                               |
| ength to face of forks                      | 12    | 6.38 m                                               |
| verall width                                | b1    | 2.42 m                                               |
| verall height                               | h17   | 3.04 m                                               |
| verall cab width                            | b4    | 0.96 m                                               |
| round clearance                             | m4    | 0.37 m                                               |
| /heelbase                                   | у     | 2.43 m                                               |
| ilt-up angle                                | a4    | 12 °                                                 |
| ilt-down angle                              | a5    | 105 °                                                |
| urret rotation                              |       | 400 °                                                |
| verall weight                               |       | 13305 kg                                             |
| orks length / width / section               | 1/e/s | 1200 mm x 125 mm x 50 mm                             |
| /heels                                      |       |                                                      |
| tandard tires                               |       | 405/70-20                                            |
| rive wheels (front / rear)                  |       | 2/2                                                  |
| teering mode                                |       | 2 wheel steer, 4 wheel steer, Crab mode              |
| tabilisers                                  |       |                                                      |
| tabs Type                                   |       | Wing Type                                            |
| ontrols with stabs                          | S     | tabs Commands Individual or Simultaneous             |
| ngine                                       |       |                                                      |
| ngine brand                                 |       | Deutz                                                |
| ngine norm                                  |       | Stage V / Tier 4                                     |
| ngine model                                 |       | TCD 3.6 L4                                           |
| C. Engine power rating / Power              |       | 116 Hp / 85 kW                                       |
| lax. torque / Engine rotation (min)         |       | 460 Nm @ 1600 rpm                                    |
| lumber of cylinders - Capacity of cylinders |       | 4 - 3620 cm³                                         |
| ngine cooling system                        |       | Water cooled                                         |
| lectric circuit                             |       | water cooled                                         |
|                                             |       | 2 x 12 V                                             |
| lumber of batteries / Battery voltage       |       |                                                      |
| 2V Battery capacity                         |       | 120 Ah                                               |
| attery starting current                     |       | (EN)850 A                                            |
| ransmission                                 |       |                                                      |
| ransmission type                            |       | Hydrostatic                                          |
| lumber of gears (forward / reverse)         |       | 2 / 2                                                |
| lax. travel speed                           |       | 40 km/h                                              |
| rawbar pull                                 |       | 9700 daN                                             |
| arking brake                                |       | Automatic negative parking brake                     |
| ervice brake                                | Oil   | immersed multi-discs braking on front & re-<br>axles |
| reformances                                 |       | axies                                                |
| radeability (laden / unladen)               |       | 46.60 % / 50.90 %                                    |
|                                             |       | 40.00 %/ 30.90 %                                     |
| ydraulics                                   |       | Veriable displacement numn                           |
| ydraulic pump type                          |       | Variable displacement pump                           |
| ydraulic flow                               |       | 116 l/min                                            |
| ydraulic Pressure                           |       | 275 bar                                              |
| ank capacities                              |       |                                                      |
| ngine oil                                   |       | 11                                                   |
| ydraulic oil                                |       | 144 I                                                |
| uel tank                                    |       | 130 l                                                |
| iesel Exhaust fluid (AdBlue® type)          |       | 11                                                   |
| oise and vibration                          |       |                                                      |
| oise at driving position (LpA)              |       | 68 dB                                                |
| oise to environment (LwA)                   |       | 106 dB                                               |
| ibration to whole hand/arm                  |       | < 2.50 m/s²                                          |
| liscellaneous                               |       |                                                      |
| teering wheels (front / rear)               |       | 2/2                                                  |
| ontrols                                     |       | 2 Joysticks                                          |
| afety cab homologation                      |       | ROPS - FOPS level 2 cab                              |
| · ·                                         |       |                                                      |