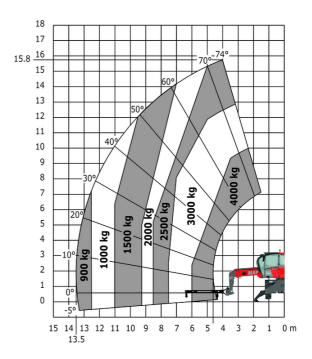

### MRT 1645 115 - Load chart

# Machine on lowered stabilisers with 365 kg platform Metric Machine on lowered stabilisers with 1000 kg platform Metric Metric