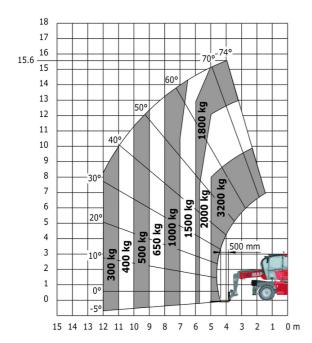

|
| Ground clearance                                  |
| Counterweight offset (turret at 90°)              |
| Tilt-up angle                                     |
| Tilt-down angle                                   |
| Overall length at stabilisers                     |
| External turning radius (over tyres)              |
| Overall width with stabilisers extended           |
| Overall height                                    |
| Ground clearance under front tires on stabilizers |

|     | Metric |
|-----|--------|
| l14 | 4.67 m |
| у   | 2.43 m |
| m4  | 0.37 m |
| a7  | 2.50 m |
| a4  | 12 °   |
| a5  | 105 °  |
| l12 | 4.41 m |
| Wa1 | 3.92 m |
| b7  | 4.01 m |
| h17 | 3.04 m |
| m5  | 0.18 m |

### MRT 1645 115 - Load chart

### Machine on tyres with forks Metric



## Machine on lowered stabilisers with forks Metric



Machine on lowered stabilisers with winch 5000 kg Metric

Machine on lowered stabilisers with 4000 kg jib (Metric)





Machine on lowered stabilisers with 1500 kg jib with winch Machine on lowered stabilisers with hook 5000 kg (Metric) (Metric)





# Machine on lowered stabilisers with 365 kg platform Metric Machine on lowered stabilisers with 1000 kg platform Metric Metric









#### **Head Office**

B.P. 249 - 430 rue de l'Aubinière 44150 Ancenis Cedex - France Tel: +33 (0)2 40 09 10 11 - Fax: +33 (0)2 40 09 10 97 www.manitou.com



This publication provides a description of the configuration versions and options for Manitou products, which may differ for equipment. The equipment presented in this brochure may be part of a ser