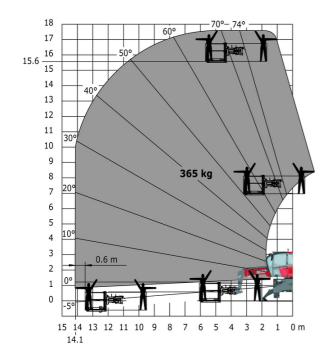

### MRT 1645 115 - Load chart

# Machine on lowered stabilisers with 365 kg platform Metric Machine on lowered stabilisers with 1000 kg platform Metric Metric