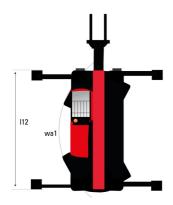

## MRT 1645 115 - Dimensional drawing

| Other data                                        |
|---------------------------------------------------|
| Length of frame                                   |
| Wheelbase                                         |
| Ground clearance                                  |
| Counterweight offset (turret at 90°)              |
| Tilt-up angle                                     |
| Tilt-down angle                                   |
| Overall length at stabilisers                     |
| External turning radius (over tyres)              |
| Overall width with stabilisers extended           |
| Overall height                                    |
| Ground clearance under front tires on stabilizers |

|     | Metric |
|-----|--------|
| l14 | 4.67 m |
| у   | 2.43 m |
| m4  | 0.37 m |
| a7  | 2.50 m |
| a4  | 12 °   |
| a5  | 105 °  |
| l12 | 4.41 m |
| Wa1 | 3.92 m |
| b7  | 4.01 m |
| h17 | 3.04 m |
| m5  | 0.18 m |