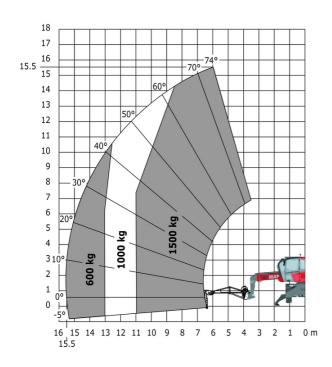

ning radius (over tyres)              |
| Overall width with stabilisers extended           |
| Overall height                                    |
| Ground clearance under front tires on stabilizers |

|     | Metric |
|-----|--------|
| l14 | 4.67 m |
| у   | 2.43 m |
| m4  | 0.37 m |
| a7  | 2.50 m |
| a4  | 12 °   |
| a5  | 105 °  |
| l12 | 4.41 m |
| Wa1 | 3.92 m |
| b7  | 4.01 m |
| h17 | 3.04 m |
| m5  | 0.18 m |

### MRT 1645 115 - Load chart

### Machine on tyres with forks Metric



## Machine on lowered stabilisers with forks Metric



Machine on lowered stabilisers with winch 5000 kg Metric

Machine on lowered stabilisers with 4000 kg jib (Metric)





Machine on lowered stabilisers with 1500 kg jib with winch Machine on lowered stabilisers with hook 5000 kg (Metric) (Metric)





# Machine on lowered stabilisers with 365 kg platform Metric Machine on lowered stabilisers with 1000 kg platform Metric Metric









#### **Head Office**

B.P. 249 - 430 rue de l'Aubinière 44150 Ancenis Cedex - France Tel: +33 (0)2 40 09 10 11 - Fax: +33 (0)2 40 09 10 97 www.manitou.com



This publication provides a description of the configuration versions and options for Manitou products, which may differ for equipment. The equipment presented in this brochure may be part of a series, as an option, or it may not be available, depending on the versions. Manitou reserves the right, at any time and without notice, to amend the specifications described and represented. The specifications provided do not bind the manufacturer. For more details, please contact your Manitou agent. This