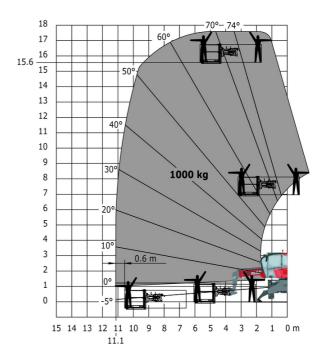

### MRT 1645 115 - Load chart

# Machine on lowered stabilisers with 365 kg platform Metric Machine on lowered stabilisers with 1000 kg platform Metric Metric