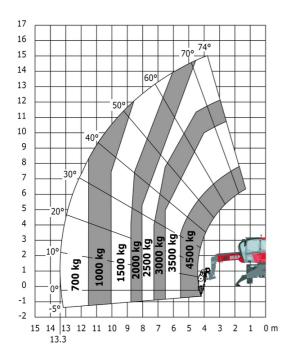

### MRT 1645 115 - Load chart

## Machine on lowered stabilisers with forks Metric

Machine on lowered stabilisers with winch 5000 kg Metric

Machine on lowered stabilisers with 4000 kg jib (Metric)

Machine on lowered stabilisers with 1500 kg jib with winch Machine on lowered stabilisers with hook 5000 kg (Metric) (Metric)