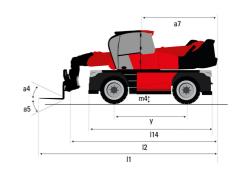

## MRT 1645 115 - Dimensional drawing

| Other data                                        |
|---------------------------------------------------|
| Length of frame                                   |
| Wheelbase                                         |
| Ground clearance                                  |
| Counterweight offset (turret at 90°)              |
| Tilt-up angle                                     |
| Tilt-down angle                                   |
| Overall length at stabilisers                     |
| External turning radius (over tyres)              |
| Overall width with stabilisers extended           |
| Overall height                                    |
| Ground clearance under front tires on stabilizers |

|     | Metric |
|-----|--------|
| l14 | 4.67 m |
| у   | 2.43 m |
| m4  | 0.37 m |
| a7  | 2.50 m |
| a4  | 12 °   |
| a5  | 105 °  |
| l12 | 4.41 m |
| Wa1 | 3.92 m |
| b7  | 4.01 m |
| h17 | 3.04 m |
| m5  | 0.18 m |