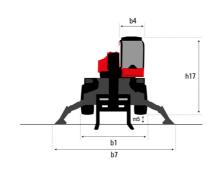

## MRT 1645 115 - Dimensional drawing

| Other data                                        |
|---------------------------------------------------|
| Length of frame                                   |
| Wheelbase                                         |
| Ground clearance                                  |
| Counterweight offset (turret at 90°)              |
| Tilt-up angle                                     |
| Tilt-down angle                                   |
| Overall length at stabilisers                     |
| External turning radius (over tyres)              |
| Overall width with stabilisers extended           |
| Overall height                                    |
| Ground clearance under front tires on stabilizers |

|     | Metric |
|-----|--------|
| l14 | 4.67 m |
| у   | 2.43 m |
| m4  | 0.37 m |
| a7  | 2.50 m |
| a4  | 12 °   |
| a5  | 105 °  |
| l12 | 4.41 m |
| Wa1 | 3.92 m |
| b7  | 4.01 m |
| h17 | 3.04 m |
| m5  | 0.18 m |