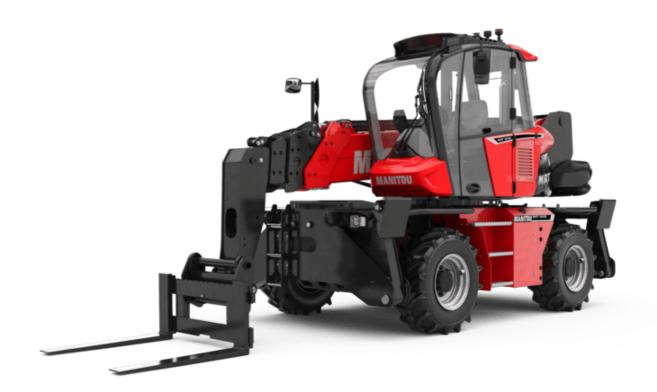

# MRT 1845 75

VISION

| IRT 1845 75 Created on April 24, 2024 at 3:22:2 | 2:21 | AM U | ю |
|-------------------------------------------------|------|------|---|
|-------------------------------------------------|------|------|---|