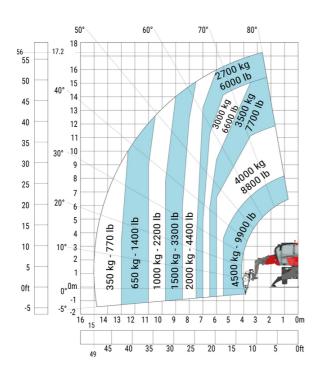

| а7  | 8 ft 2 in   |
| Tilt-up angle                                     | a4  | 10 °        |
| Tilt-down angle                                   | a5  | 107 °       |
| Overall length at stabilisers                     | 112 | 14 ft 6 in  |
| External turning radius (over tyres)              | Wa1 | 12 ft 10 in |
| Overall width with stabilisers extended           | b7  | 13 ft 2 in  |
| Overall height                                    | h17 | 10 ft       |
| Ground clearance under front tires on stabilizers | m5  | 7 in        |

#### MRT 1845 75 - Load chart

### Machine on tyres with forks Imperial



## Machine on lowered stabilisers with forks Imperial



Machine on lowered stabilisers with winch 5000 kg Imperial Machine on lowered stabilisers with 4000 kg jib (Imperial)





Machine on lowered stabilisers with 1500 kg jib with winch Machine on lowered stabilisers with hook 5000 kg (Imperial)

(Imperial)





Machine on lowered stabilisers with 365 kg platform Imperial

Machine on lowered stabilisers with 1000 kg platform Imperial







Head Office B.P. 249 - 430 rue de l'Aubinière 44150 Ancenis Cedex - France Tel: +33 (0)2 40 09 10 11 - Fax: +33 (0)2 40 09 10 97 www.manitou.com



This publication provides a description of the configuration versions and options for Manitou products, which may differ for equipment. The equipment presented in this brochure may be part of a series, as an option, or it may not be available, depending on the versions. Manitou reserves the right, at any time and without notice, to amend the specifications described and represen