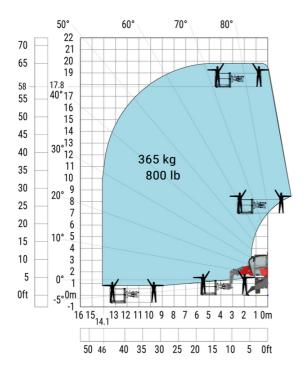

#### MRT 1845 75 - Load chart

(Imperial)

Machine on lowered stabilisers with 365 kg platform Imperial

Machine on lowered stabilisers with 1000 kg platform Imperial

Head Office B.P. 249 - 430 rue de l'Aubinière 44150 Ancenis Cedex - France Tel: +33 (0)2 40 09 10 11 - Fax: +33 (0)2 40 09 10 97 www.manitou.com