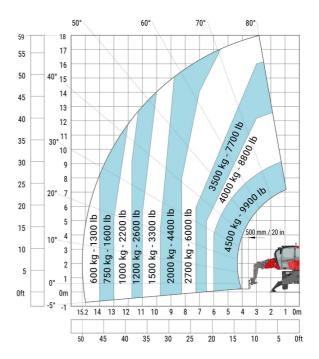

#### MRT 1845 75 - Load chart

## Machine on lowered stabilisers with forks Imperial

Machine on lowered stabilisers with winch 5000 kg Imperial Machine on lowered stabilisers with 4000 kg jib (Imperial)

Machine on lowered stabilisers with 1500 kg jib with winch Machine on lowered stabilisers with hook 5000 kg (Imperial)

(Imperial)

Machine on lowered stabilisers with 365 kg platform Imperial

Machine on lowered stabilisers with 1000 kg platform Imperial

Head Office B.P. 249 - 430 rue de l'Aubinière 44150 Ancenis Cedex - France Tel: +33 (0)2 40 09 10 11 - Fax: +33 (0)2 40 09 10 97 www.manitou.com