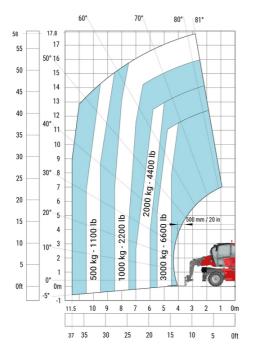

| у   | 8 ft        |
| Ground clearance                                  | m4  | 1 ft 3 in   |
| Counterweight offset (turret at 90°)              | а7  | 8 ft 2 in   |
| Tilt-up angle                                     | a4  | 10 °        |
| Tilt-down angle                                   | a5  | 107 °       |
| Overall length at stabilisers                     | 112 | 14 ft 6 in  |
| External turning radius (over tyres)              | Wa1 | 12 ft 10 in |
| Overall width with stabilisers extended           | b7  | 13 ft 2 in  |
| Overall height                                    | h17 | 10 ft       |
| Ground clearance under front tires on stabilizers | m5  | 7 in        |

#### MRT 1845 75 - Load chart

### Machine on tyres with forks Imperial



## Machine on lowered stabilisers with forks Imperial



Machine on lowered stabilisers with winch 5000 kg Imperial Machine on lowered stabilisers with 4000 kg jib (Imperial)





Machine on lowered stabilisers with 1500 kg jib with winch Machine on lowered stabilisers with hook 5000 kg (Imperial)

(Imperial)





Machine on lowered stabilisers with 365 kg platform Imperial

Machine on lowered stabilisers with 1000 kg platform Imperial







Head Office B.P. 249 - 430 rue de l'Aubinière 44150 Ancenis Cedex - France Tel: +33 (0)2 40 09 10 11 - Fax: +33 (0)2 40 09 10 97 www.manitou.com



This publication provides a description of the configuration versions and options for Manitou products, which may differ for equipment. The equipment presented in this brochure may be part of a series, a