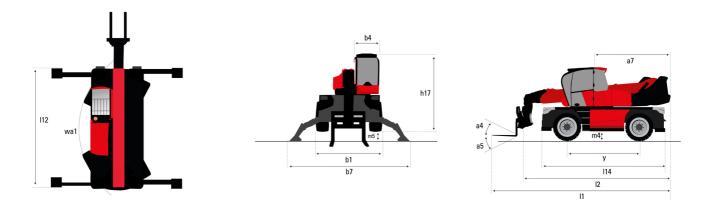

## MRT 1845 75 - Dimensional drawing

| Other data                                        |     | Imperial    |
|---------------------------------------------------|-----|-------------|
| Length of frame                                   | 114 | 15 ft 4 in  |
| Wheelbase                                         | у   | 8 ft        |
| Ground clearance                                  | m4  | 1 ft 3 in   |
| Counterweight offset (turret at 90°)              | а7  | 8 ft 2 in   |
| Tilt-up angle                                     | a4  | 10 °        |
| Tilt-down angle                                   | a5  | 107 °       |
| Overall length at stabilisers                     | 112 | 14 ft 6 in  |
| External turning radius (over tyres)              | Wa1 | 12 ft 10 in |
| Overall width with stabilisers extended           | b7  | 13 ft 2 in  |
| Overall height                                    | h17 | 10 ft       |
| Ground clearance under front tires on stabilizers | m5  | 7 in        |