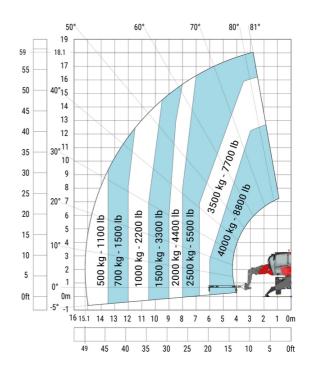

#### MRT 1845 75 - Load chart

## Machine on lowered stabilisers with forks Imperial

Machine on lowered stabilisers with winch 5000 kg Imperial Machine on lowered stabilisers with 4000 kg jib (Imperial)

Machine on lowered stabilisers with 1500 kg jib with winch Machine on lowered stabilisers with hook 5000 kg (Imperial)