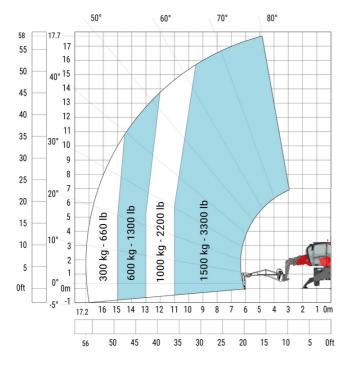

#### MRT 1845 75 - Load chart

(Imperial)

Machine on lowered stabilisers with 365 kg platform Imperial

Machine on lowered stabilisers with 1000 kg platform Imperial

Head Office B.P. 249 - 430 rue de l'Aubinière 44150 Ancenis Cedex - France Tel: +33 (0)2 40 09 10 11 - Fax: +33 (0)2 40 09 10 97 www.manitou.com