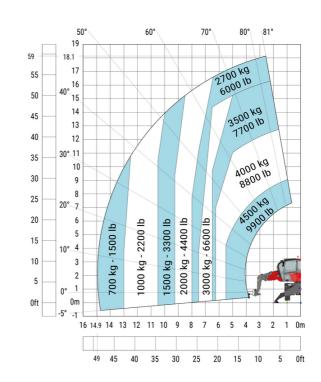

#### MRT 1845 75 - Load chart

## Machine on lowered stabilisers with forks Imperial

Machine on lowered stabilisers with winch 5000 kg Imperial Machine on lowered stabilisers with 4000 kg jib (Imperial)

Machine on lowered stabilisers with 1500 kg jib with winch Machine on lowered stabilisers with hook 5000 kg (Imperial)