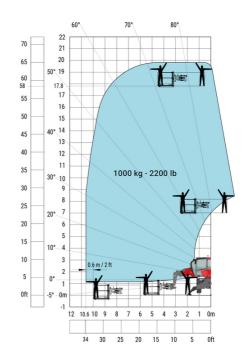

#### MRT 1845 75 - Load chart

(Imperial)

Machine on lowered stabilisers with 365 kg platform Imperial

Machine on lowered stabilisers with 1000 kg platform Imperial

Head Office B.P. 249 - 430 rue de l'Aubinière 44150 Ancenis Cedex - France Tel: +33 (0)2 40 09 10 11 - Fax: +33 (0)2 40 09 10 97 www.manitou.com