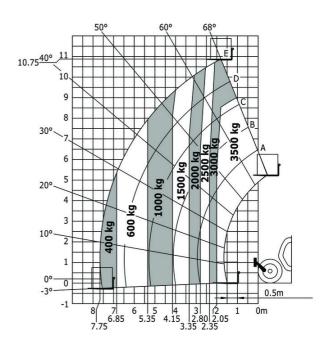

## MT 1135 ST5 - Load chart

## Machine on tires with forks Metric

## 50° 10,6 11 2500kg 10 40° 3000kg 30° 7 3500 kg 2000 kg 6 20° <sup>5</sup> 800 kg 10° -3 2 0 6,20,5,50 5 4 3 2 0 m