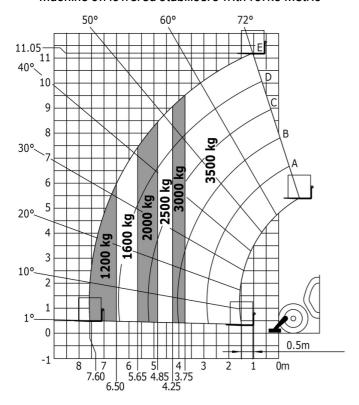

|
| Steering wheels (front / rear)              | 2/2                                                 |          |
| Drive wheels (front / rear)                 | 2/2                                                 |          |
| Safety / Safety cab homologation            | Standard EN 15000 / Cabin ROPS - FOPS               | level 2  |
| Controls                                    | JSM                                                 |          |

## MT 1135 ST5 - Dimensional drawing



## MT 1135 ST5 - Load chart

## Machine on tires with forks Metric

## 50° 10,6 11 2500kg 10 40° 3000kg 30° 7 3500 kg 2000 kg 6 20° <sup>5</sup> 800 kg 10° -3 2 0 6,20,5,50 5 4 3 2 0 m

## Machine on tires with forks - with levelling device Metric



## Machine on lowered stabilisers with forks Metric



## Load Chart metric







#### **Head Office**

B.P. 249 - 430 rue de l'Aubinière 44150 Ancenis Cedex - France Tel: +33 (0)2 40 09 10 11 - Fax: +33 (0)2 40 09 10 97 www.manitou.com



This publication provides a description of the configuration versions and options for Manitou products, which may differ for equipment. The equipment presented in this brochure may be part of a series, as an option, or it may not be available, depending on the versions. Manitou reserves the right, at any time and without notice, to amend the specifications described and represented. The specifications provided do not bind the manufacturer. For more details, please contact your Manitou agent. This is not a contractually binding document. The presentation of the products is not contractually binding. List o