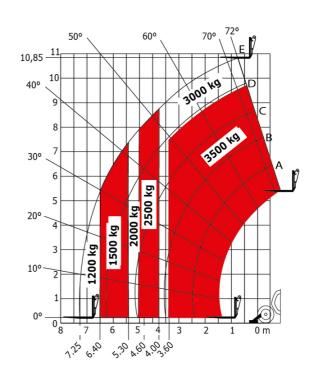

## MT 1135 ST5 - Load chart

## Machine on tires with forks Metric

## 50° 10,6 11 2500kg 10 40° 3000kg 30° 7 3500 kg 2000 kg 6 20° <sup>5</sup> 800 kg 10° -3 2 0 6,20,5,50 5 4 3 2 0 m