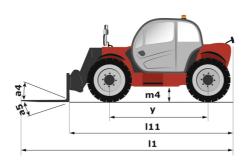

## MT 1135 ST5 - Dimensional drawing

# MT 1135 ST5

|                                             | мт 1135 sтs Created on September 1, 2024 at 5:46:29 | AIVI U   |
|---------------------------------------------|-----------------------------------------------------|----------|
| Capacities                                  | Metric                                              |          |
| Max. capacity                               | 3500 kg                                             |          |
| Max. lifting height                         | 11.05 m                                             |          |
| Max. outreach                               | 7.75 m                                              |          |
| Breakout force with bucket                  | 6070 daN                                            |          |
| Weight and dimensions                       | 0070 duiti                                          |          |
| Overall length to carriage                  | l11 5.37 m                                          |          |
| Overall width                               | b1 2.28 m                                           |          |
| Overall height                              | h17 2.42 m                                          |          |
| Wheelbase                                   |                                                     |          |
|                                             | ·                                                   |          |
| Ground clearance                            | m4 0.42 m                                           |          |
| Overall cab width                           | b4 0.88 m                                           |          |
| Tilt-up angle                               | a4 16 °                                             |          |
| Tilt-down angle                             | a5 110°                                             |          |
| External turning radius (over tyres)        | Wa1 3.84 m                                          |          |
| Unladen weight (with forks)                 | 8510 kg                                             |          |
| Overall weight                              | 8510 kg                                             |          |
| Tires type                                  | Pneumatic                                           |          |
| Standard tires                              | Alliance 400/80 - 24 - 162A8                        |          |
| Forks length / width / section              | I / e / s 1200 mm x 125 mm x 45 mm                  |          |
| Performances                                |                                                     |          |
| Lifting                                     | 8 \$                                                |          |
| Lowering                                    | 6.50 s                                              |          |
| Extension                                   | 12.50 s                                             |          |
| Retraction                                  | 9 s                                                 |          |
| Crowd                                       | 4 s                                                 |          |
|                                             | 4 s                                                 |          |
| Dump                                        | 48                                                  |          |
| Engine Frank                                | Deutz                                               |          |
| Engine brand                                |                                                     |          |
| Engine norm                                 | Stage V                                             |          |
| Engine model                                | TCD 3.6                                             |          |
| Number of cylinders / Capacity of cylinders | 4 - 3621 cm³                                        |          |
| I.C. Engine power rating - Power            | 100 Hp / 75 kW                                      |          |
| Max. torque / Engine rotation               | 410 Nm @ 1600 rpm                                   |          |
| Drawbar pull (Laden)                        | 8450 daN                                            |          |
| Transmission                                |                                                     |          |
| Transmission type                           | Torque converter                                    |          |
| Number of gears (forward / reverse)         | 4 / 4                                               |          |
| Max. travel speed                           | 24.90 km/h                                          |          |
| Parking brake                               | Automatic Negative Hand-brake                       |          |
| 0                                           | Oil-immersed multi-discs braking on fro             | nt & rea |
| Service brake                               | axles                                               |          |
| Hydraulics                                  |                                                     |          |
| Hydraulic pump type                         | Gear pump                                           |          |
| Hydraulic flow / Pressure                   | 125 I/min-270 bar                                   |          |
| Tank capacities                             |                                                     |          |
| Engine oil                                  | 10                                                  |          |
| Hydraulic oil                               | 140 I                                               |          |
| Fuel tank                                   | 120                                                 |          |
| DEF tank capacity                           | 22.60                                               |          |
| Noise and vibration                         | 22.001                                              |          |
| Noise at driving position (LpA)             | 77 dB                                               |          |
|                                             | 104 dB                                              |          |
| Noise to environment (LwA)                  |                                                     |          |
| Vibration on hands/arms                     | < 2.50 m/s²                                         |          |
| Miscellaneous                               |                                                     |          |
| Steering wheels (front / rear)              | 2/2                                                 |          |
| Drive wheels (front / rear)                 | 2/2                                                 |          |
| Safety / Safety cab homologation            | Standard EN 15000 / Cabin ROPS - FOPS               | level 2  |
| Controls                                    | JSM                                                 |          |