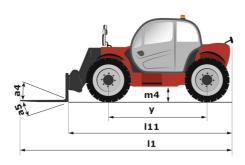

## MT 1135 ST5 - Dimensional drawing

# MT 1135 ST5

|                                             | MT 1135 ST5 | Created on 19 April 2024 at 20.34.06 UT          |
|---------------------------------------------|-------------|--------------------------------------------------|
| Capacities                                  |             | Metric                                           |
| Max. capacity                               |             | 3500 kg                                          |
| Max. lifting height                         |             | 11.05 m                                          |
| Max. outreach                               |             | 7.75 m                                           |
| Breakout force with bucket                  |             | 6070 daN                                         |
| Weight and dimensions                       |             |                                                  |
| Overall length to carriage                  | l11         | 5.37 m                                           |
| Overall width                               | b1          | 2.28 m                                           |
| Overall height                              | h17         | 2.42 m                                           |
| Wheelbase                                   | у           | 2.88 m                                           |
| Ground clearance                            | m4          | 0.42 m                                           |
| Overall cab width                           | b4          | 0.88 m                                           |
| Tilt-up angle                               | a4          | 16 °                                             |
| Tilt-down angle                             | a5          | 110 °                                            |
| External turning radius (over tyres)        | Wa1         | 3.84 m                                           |
| Unladen weight (with forks)                 | VV a 1      | 8510 kg                                          |
|                                             |             |                                                  |
| Overall weight                              |             | 8510 kg                                          |
| Tires type                                  |             | Pneumatic                                        |
| Standard tires                              | 11.1.       | Alliance 400/80 - 24 - 162A8                     |
| Forks length / width / section              | l/e/s       | 1200 mm x 125 mm / 45 mm                         |
| Performances                                |             | •                                                |
| Lifting                                     |             | 8 s                                              |
| Lowering                                    |             | 6.50 s                                           |
| Extension                                   |             | 12.50 s                                          |
| Retraction                                  |             | 9 s                                              |
| Crowd                                       |             | 4 s                                              |
| Dump                                        |             | 4 s                                              |
| Engine                                      |             |                                                  |
| Engine brand                                |             | Deutz                                            |
| Engine norm                                 |             | Stage V                                          |
| Engine model                                |             | TCD 3.6                                          |
| Number of cylinders / Capacity of cylinders |             | 4 - 3621 cm³                                     |
| I.C. Engine power rating - Power            |             | 100 Hp / 75 kW                                   |
| Max. torque / Engine rotation               |             | 410 Nm @ 1600 rpm                                |
| Drawbar pull (Laden)                        |             | 8450 daN                                         |
| Transmission                                |             |                                                  |
| Transmission type                           |             | Torque converter                                 |
| Number of gears (forward / reverse)         |             | 4 / 4                                            |
| Max. travel speed                           |             | 24.90 km/h                                       |
| Parking brake                               |             | Automatic Negative Hand-brake                    |
| Service brake                               |             | Oil-immersed multi-discs braking on front & rear |
| Hydraulics                                  |             | axles                                            |
| ·                                           |             | Coornina                                         |
| Hydraulic pump type                         |             | Gear pump                                        |
| Hydraulic flow / Pressure                   |             | 125 l/min-270 bar                                |
| Tank capacities                             |             | 40.1                                             |
| Engine oil                                  |             | 101                                              |
| Hydraulic oil                               |             | 140                                              |
| Fuel tank                                   |             | 120                                              |
| DEF tank capacity                           |             | 22.60 l                                          |
| Noise and vibration                         |             |                                                  |
| Noise at driving position (LpA)             |             | 77 dB                                            |
| Noise to environment (LwA)                  |             | 104 dB                                           |
| Vibration on hands/arms                     |             | < 2.50 m/s²                                      |
| Miscellaneous                               |             |                                                  |
| Steering wheels (front / rear)              |             | 2/2                                              |
| Drive wheels (front / rear)                 |             | 2/2                                              |
| Safety / Safety cab homologation            |             | Standard EN 15000 / ROPS - FOPS level 2 cab      |
| Controls                                    |             | JSM                                              |
|                                             |             |                                                  |