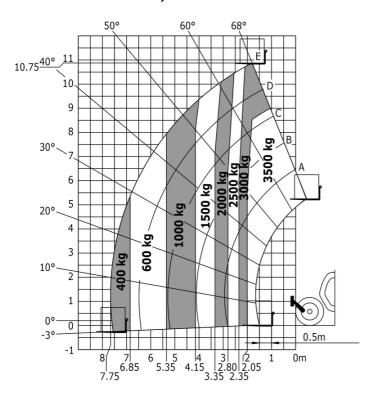

|
| Miscellaneous                               |             |                                                  |
| Steering wheels (front / rear)              |             | 2/2                                              |
| Drive wheels (front / rear)                 |             | 2/2                                              |
| Safety / Safety cab homologation            |             | Standard EN 15000 / ROPS - FOPS level 2 cab      |
| Controls                                    |             | JSM                                              |
|                                             |             |                                                  |

## MT 1135 ST5 - Dimensional drawing



### MT 1135 ST5 - Load chart

#### Machine on tyres with forks Metric



#### Machine on tyres with forks - with levelling device Metric



#### Machine on lowered stabilisers with forks Metric







#### **Head Office**

B.P. 249 - 430 rue de l'Aubinière 44150 Ancenis Cedex - France Tel: +33 (0)2 40 09 10 11 - Fax: +33 (0)2 40 09 10 97 www.manitou.com



This publication provides a description of the configuration versions and options for Manitou products, which may differ for equipment. The equipment presented in this brochure may be part of a series, as an option, or it may not be available, depending on the versions. Manitou reserves the right, at any time and without notice, to amend the specifications described and represented. The specifications provided do not bind the manufacturer. For more details, please contact your Manitou agent. This is not a c