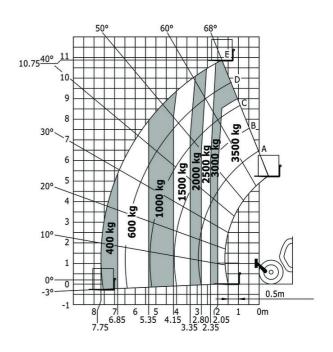

### MT 1135 ST5 - Load chart

#### Machine on tyres with forks - with levelling device Metric