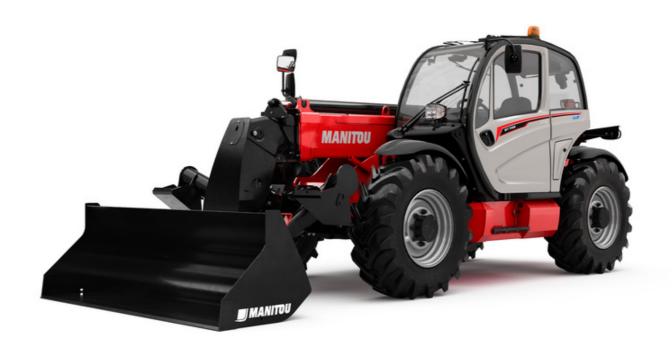

Technical sheet:

# MT 1135 ST5

|                                             | MT 1135 ST5 | Created on 19 April 2024 at 20.34.06 UT          |
|---------------------------------------------|-------------|--------------------------------------------------|
| Capacities                                  |             | Metric                                           |
| Max. capacity                               |             | 3500 kg                                          |
| Max. lifting height                         |             | 11.05 m                                          |
| Max. outreach                               |             | 7.75 m                                           |
| Breakout force with bucket                  |             | 6070 daN                                         |
| Weight and dimensions                       |             |                                                  |
| Overall length to carriage                  | l11         | 5.37 m                                           |
| Overall width                               | b1          | 2.28 m                                           |
| Overall height                              | h17         | 2.42 m                                           |
| Wheelbase                                   | у           | 2.88 m                                           |
| Ground clearance                            | m4          | 0.42 m                                           |
| Overall cab width                           | b4          | 0.88 m                                           |
| Tilt-up angle                               | a4          | 16 °                                             |
| Tilt-down angle                             | a5          | 110 °                                            |
| External turning radius (over tyres)        | Wa1         | 3.84 m                                           |
| Unladen weight (with forks)                 | VV a 1      | 8510 kg                                          |
|                                             |             |                                                  |
| Overall weight                              |             | 8510 kg                                          |
| Tires type                                  |             | Pneumatic                                        |
| Standard tires                              | 11.1.       | Alliance 400/80 - 24 - 162A8                     |
| Forks length / width / section              | l/e/s       | 1200 mm x 125 mm / 45 mm                         |
| Performances                                |             | •                                                |
| Lifting                                     |             | 8 s                                              |
| Lowering                                    |             | 6.50 s                                           |
| Extension                                   |             | 12.50 s                                          |
| Retraction                                  |             | 9 s                                              |
| Crowd                                       |             | 4 s                                              |
| Dump                                        |             | 4 s                                              |
| Engine                                      |             |                                                  |
| Engine brand                                |             | Deutz                                            |
| Engine norm                                 |             | Stage V                                          |
| Engine model                                |             | TCD 3.6                                          |
| Number of cylinders / Capacity of cylinders |             | 4 - 3621 cm³                                     |
| I.C. Engine power rating - Power            |             | 100 Hp / 75 kW                                   |
| Max. torque / Engine rotation               |             | 410 Nm @ 1600 rpm                                |
| Drawbar pull (Laden)                        |             | 8450 daN                                         |
| Transmission                                |             |                                                  |
| Transmission type                           |             | Torque converter                                 |
| Number of gears (forward / reverse)         |             | 4 / 4                                            |
| Max. travel speed                           |             | 24.90 km/h                                       |
| Parking brake                               |             | Automatic Negative Hand-brake                    |
| Service brake                               |             | Oil-immersed multi-discs braking on front & rear |
| Hydraulics                                  |             | axles                                            |
| ·                                           |             | Coornina                                         |
| Hydraulic pump type                         |             | Gear pump                                        |
| Hydraulic flow / Pressure                   |             | 125 l/min-270 bar                                |
| Tank capacities                             |             | 40.1                                             |
| Engine oil                                  |             | 101                                              |
| Hydraulic oil                               |             | 140                                              |
| Fuel tank                                   |             | 120                                              |
| DEF tank capacity                           |             | 22.60 l                                          |
| Noise and vibration                         |             |                                                  |
| Noise at driving position (LpA)             |             | 77 dB                                            |
| Noise to environment (LwA)                  |             | 104 dB                                           |
| Vibration on hands/arms                     |             | < 2.50 m/s²                                      |
| Miscellaneous                               |             |                                                  |
| Steering wheels (front / rear)              |             | 2/2                                              |
| Drive wheels (front / rear)                 |             | 2/2                                              |
| Safety / Safety cab homologation            |             | Standard EN 15000 / ROPS - FOPS level 2 cab      |
| Controls                                    |             | JSM                                              |
|                                             |             |                                                  |