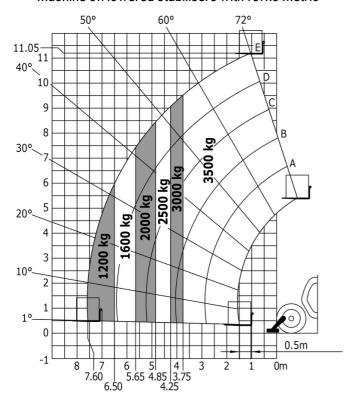

Steering wheels (front / rear)              |             | 2/2                                              |
| Drive wheels (front / rear)                 |             | 2/2                                              |
| Safety / Safety cab homologation            |             | Standard EN 15000 / ROPS - FOPS level 2 cab      |
| Controls                                    |             | JSM                                              |
|                                             |             |                                                  |

## MT 1135 ST5 - Dimensional drawing



### MT 1135 ST5 - Load chart

#### Machine on tyres with forks Metric



#### Machine on tyres with forks - with levelling device Metric



#### Machine on lowered stabilisers with forks Metric







#### **Head Office**

B.P. 249 - 430 rue de l'Aubinière 44150 Ancenis Cedex - France Tel: +33 (0)2 40 09 10 11 - Fax: +33 (0)2 40 09 10 97 www.manitou.com



This publication provides a description of the configuration versions and options for Manitou products, which may differ for equipment. The equipment presented in this brochure may be part of a series, as an option, or it may not be available, depending on the versions. Manitou reserves the right, at any time and without notice, to amend the specifications described and represented. The specifications provided do not bind the manufacturer. For more details, please contact your Manitou agent. This is not a contractually binding document. The presentation of the products is not contractually binding. List of specifications non-exh