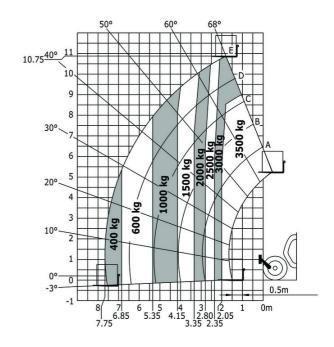

## MT 1135 ST5 - Load chart

## Machine on tires with forks Metric

## 50° 10,6 11 2500kg 10 40° 3000kg 30° 7 3500 kg 2000 kg 6 20° <sup>5</sup> 800 kg 10° -3 2 0 6,20,5,50 5 4 3 2 0 m