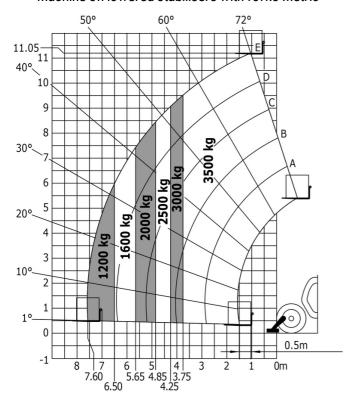

|
| Steering wheels (front / rear)              | 2/2                                                       |
| Drive wheels (front / rear)                 | 2/2                                                       |
| Safety / Cab certification                  | Standard EN 15000 / Cabin ROPS - FOPS level 2             |
| Controls                                    | JSM                                                       |

## MT 1135 ST5 - Dimensional drawing



## MT 1135 ST5 - Load chart

## Machine on tires with forks Metric

## 50° 10,6 11 2500kg 10 40° 3000kg 30° 7 3500 kg 2000 kg 6 20° <sup>5</sup> 800 kg 10° -3 2 0 6,20,5,50 5 4 3 2 0 m

## Machine on tires with forks - with levelling device Metric



## Machine on lowered stabilisers with forks Metric



## Load Chart metric







#### **Head Office**

B.P. 249 - 430 rue de l'Aubinière 44150 Ancenis Cedex - France Tel: +33 (0)2 40 09 10 11 - Fax: +33 (0)2 40 09 10 97 www.manitou.com



This publication provides a description of the configuration versions and options for Manitou products, which may differ for equipment. The equipment presented in this brochure may be part of a series, as an option, or it may not be available, depending on the versions. Manitou reserves the right, at any time and without notice, to amend the specifications described and represented. The specifications provided do not bind the manufacturer. For more details, please contact your Manitou agent. This is not a contractually binding document. The presentation of the products is not contractually binding. List o