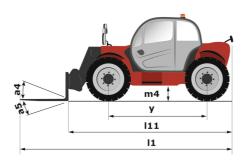

## MT 1135 ST5 - Dimensional drawing

# MT 1135 ST5

|                                             | MT 1135 ST5 Created on July 3, 2025 at 8:48 PM L          |
|---------------------------------------------|-----------------------------------------------------------|
| Capacities                                  | Metric                                                    |
| Max. capacity                               | 3500 kg                                                   |
| Max. lifting height                         | 11.05 m                                                   |
| Maximum outreach                            | 7.75 m                                                    |
| Breakout force with bucket                  | 6070 daN                                                  |
| Weight and dimensions                       |                                                           |
| Overall length to carriage                  | l11 5.37 m                                                |
| Overall width                               | b1 2.28 m                                                 |
| Overall height                              | h17 2.42 m                                                |
| Wheelbase                                   |                                                           |
| Ground clearance                            | ·                                                         |
|                                             |                                                           |
| Overall cab width                           | b4 0.88 m                                                 |
| Tilt-up angle                               | a4 16 °                                                   |
| Tilt-down angle                             | a5 110°                                                   |
| External turning radius (over tyres)        | Wa1 3.84 m                                                |
| Unladen weight (with forks)                 | 8510 kg                                                   |
| Overall weight                              | 8510 kg                                                   |
| Tires type                                  | Pneumatic                                                 |
| Standard tires                              | Alliance 400/80 - 24 - 162A8                              |
| Forks length / width / section              | I / e / s 1200 mm x 125 mm x 45 mm                        |
| Performances                                |                                                           |
| Lifting                                     | 8 s                                                       |
| Lowering                                    | 6.50 s                                                    |
| Extension                                   | 12.50 s                                                   |
| Retraction                                  | 9 s                                                       |
| Crowd                                       | 4 s                                                       |
| Dump                                        | 4 s                                                       |
| Engine                                      |                                                           |
| Engine brand                                | Deutz                                                     |
| Engine norm                                 | Stage V                                                   |
|                                             |                                                           |
| Engine model                                | TCD 3.6                                                   |
| Number of cylinders / Capacity of cylinders | 4 - 3621 cm³                                              |
| I.C. Engine power rating - Power            | 100 Hp / 75 kW                                            |
| Max. torque / Engine rotation               | 410 Nm @ 1600 rpm                                         |
| Drawbar pull (Laden)                        | 8450 daN                                                  |
| Transmission                                |                                                           |
| Transmission type                           | Torque converter                                          |
| Number of gears (forward / reverse)         | 4 / 4                                                     |
| Max. travel speed                           | 24.90 km/h                                                |
| Parking brake                               | Automatic Negative Hand-brake                             |
| Service brake                               | Oil-immersed multi-discs braking on front & real<br>axles |
| Hydraulics                                  |                                                           |
| Hydraulic pump type                         | Gear pump                                                 |
| Hydraulic flow / Pressure                   | 125 I/min-270 bar                                         |
| Tank capacities                             | . 25 y 27 0 but                                           |
| Engine oil                                  | 101                                                       |
| Hydraulic oil                               | 140 l                                                     |
| Diesel Exhaust fluid (AdBlue® type)         | 22.60                                                     |
| , , ,                                       |                                                           |
| Fuel tank                                   | 120                                                       |
| Noise and vibration                         |                                                           |
| Noise at driving position (LpA)             | 77 dB                                                     |
| Noise to environment (LwA)                  | 104 dB                                                    |
| Vibration on hands/arms Miscellaneous       | < 2.50 m/s²                                               |
| Steering wheels (front / rear)              | 2/2                                                       |
| Drive wheels (front / rear)                 | 2/2                                                       |
| Safety / Cab certification                  | Standard EN 15000 / Cabin ROPS - FOPS level 2             |
| Controls                                    | JSM                                                       |