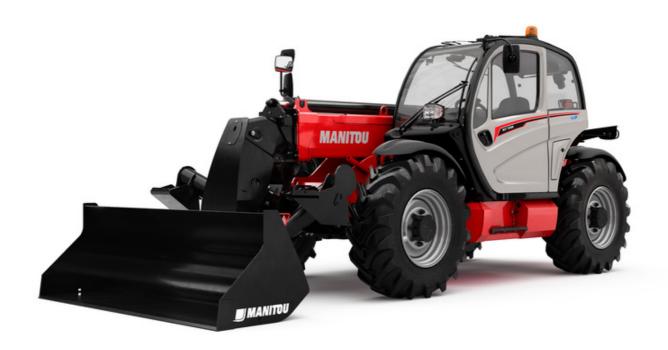

# MT 1135 ST5

|                                             | MT 1135 ST5 Created on July 3, 2025 at 8:48 PM L          |
|---------------------------------------------|-----------------------------------------------------------|
| Capacities                                  | Metric                                                    |
| Max. capacity                               | 3500 kg                                                   |
| Max. lifting height                         | 11.05 m                                                   |
| Maximum outreach                            | 7.75 m                                                    |
| Breakout force with bucket                  | 6070 daN                                                  |
| Weight and dimensions                       |                                                           |
| Overall length to carriage                  | l11 5.37 m                                                |
| Overall width                               | b1 2.28 m                                                 |
| Overall height                              | h17 2.42 m                                                |
| Wheelbase                                   |                                                           |
| Ground clearance                            | ·                                                         |
|                                             |                                                           |
| Overall cab width                           | b4 0.88 m                                                 |
| Tilt-up angle                               | a4 16 °                                                   |
| Tilt-down angle                             | a5 110°                                                   |
| External turning radius (over tyres)        | Wa1 3.84 m                                                |
| Unladen weight (with forks)                 | 8510 kg                                                   |
| Overall weight                              | 8510 kg                                                   |
| Tires type                                  | Pneumatic                                                 |
| Standard tires                              | Alliance 400/80 - 24 - 162A8                              |
| Forks length / width / section              | I / e / s 1200 mm x 125 mm x 45 mm                        |
| Performances                                |                                                           |
| Lifting                                     | 8 s                                                       |
| Lowering                                    | 6.50 s                                                    |
| Extension                                   | 12.50 s                                                   |
| Retraction                                  | 9 s                                                       |
| Crowd                                       | 4 s                                                       |
| Dump                                        | 4 s                                                       |
| Engine                                      |                                                           |
| Engine brand                                | Deutz                                                     |
| Engine norm                                 | Stage V                                                   |
|                                             |                                                           |
| Engine model                                | TCD 3.6                                                   |
| Number of cylinders / Capacity of cylinders | 4 - 3621 cm³                                              |
| I.C. Engine power rating - Power            | 100 Hp / 75 kW                                            |
| Max. torque / Engine rotation               | 410 Nm @ 1600 rpm                                         |
| Drawbar pull (Laden)                        | 8450 daN                                                  |
| Transmission                                |                                                           |
| Transmission type                           | Torque converter                                          |
| Number of gears (forward / reverse)         | 4 / 4                                                     |
| Max. travel speed                           | 24.90 km/h                                                |
| Parking brake                               | Automatic Negative Hand-brake                             |
| Service brake                               | Oil-immersed multi-discs braking on front & real<br>axles |
| Hydraulics                                  |                                                           |
| Hydraulic pump type                         | Gear pump                                                 |
| Hydraulic flow / Pressure                   | 125 I/min-270 bar                                         |
| Tank capacities                             | . 25 y 27 0 but                                           |
| Engine oil                                  | 101                                                       |
| Hydraulic oil                               | 140 l                                                     |
| Diesel Exhaust fluid (AdBlue® type)         | 22.60                                                     |
| , , ,                                       |                                                           |
| Fuel tank                                   | 120                                                       |
| Noise and vibration                         |                                                           |
| Noise at driving position (LpA)             | 77 dB                                                     |
| Noise to environment (LwA)                  | 104 dB                                                    |
| Vibration on hands/arms Miscellaneous       | < 2.50 m/s²                                               |
| Steering wheels (front / rear)              | 2/2                                                       |
| Drive wheels (front / rear)                 | 2/2                                                       |
| Safety / Cab certification                  | Standard EN 15000 / Cabin ROPS - FOPS level 2             |
| Controls                                    | JSM                                                       |