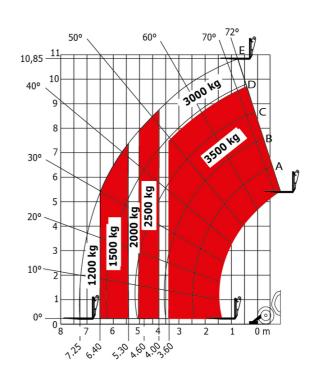

## MT 1135 ST5 - Load chart

## Machine on tires with forks Metric

## 50° 10,6 11 2500kg 10 40° 3000kg 30° 7 3500 kg 2000 kg 6 20° <sup>5</sup> 800 kg 10° -3 2 0 6,20,5,50 5 4 3 2 0 m