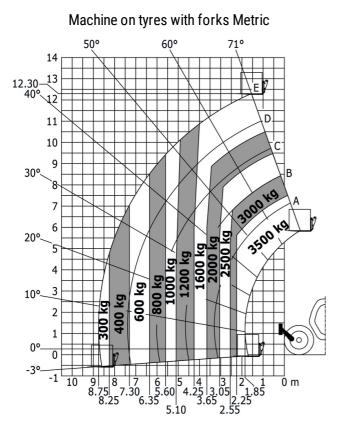

## MT 1335 ST5

| Capacities                                  | Metric                                            |
|---------------------------------------------|---------------------------------------------------|
| Max. capacity                               | 3500 kg                                           |
| Max. lifting height                         | 12.55 m                                           |
| /ax. outreach                               | 8.75 m                                            |
| Breakout force with bucket                  | 6082 daN                                          |
| Veight and dimensions                       |                                                   |
| verall length to carriage                   | l11 5.86 m                                        |
| verall width                                | b1 2.28 m                                         |
| verall height                               | h17 2.42 m                                        |
| /heelbase                                   | y 2.88 m                                          |
| round clearance                             | m4 0.42 m                                         |
| verall cab width                            | b4 0.88 m                                         |
| ilt-up angle                                | a4 12 °                                           |
| ilt-down angle                              | a5 114 °                                          |
| xternal turning radius (over tyres)         | Wa1 3.84 m                                        |
| nladen weight (with forks)                  | 9050 kg                                           |
| verall weight                               | 9050 kg                                           |
| ires type                                   | Pneumatic                                         |
| tandard tires                               | Alliance 400/80 - 24 - 162A8                      |
| orks length / width / section               | l / e / s 1200 mm x 125 mm / 45 mm                |
| erformances                                 |                                                   |
| ifting                                      | 10.40 s                                           |
| owering                                     | 8.60 s                                            |
| xtension                                    | 15.50 s                                           |
| etraction                                   | 11.50 s                                           |
| rowd                                        | 5 s                                               |
| ump                                         | 4 s                                               |
| ngine                                       |                                                   |
| ngine brand                                 | Deutz                                             |
| ngine norm                                  | Stage V                                           |
| ngine model                                 | TCD 3.6                                           |
| lumber of cylinders / Capacity of cylinders | 4 - 3621 cm <sup>3</sup>                          |
| C. Engine power rating - Power              | 100 Hp / 75 kW                                    |
| Iax. torque / Engine rotation               | 410 Nm @ 1600 rpm                                 |
| rawbar pull (Laden)                         | 7660 daN                                          |
| ransmission                                 |                                                   |
| ransmission type                            | Torque converter                                  |
| umber of gears (forward / reverse)          | 4 / 4                                             |
| lax. travel speed                           | 24.90 km/h                                        |
| arking brake                                | Automatic parking brake                           |
| dikiliy bidke                               |                                                   |
| ervice brake                                | Oil-immersed multi-discs braking on front & axles |
| ydraulics                                   |                                                   |
| ydraulic pump type                          | Gear pump                                         |
| ydraulic flow / Pressure                    | 125 I/min-270 bar                                 |
| ank capacities                              |                                                   |
| ngine oil                                   | 10                                                |
| ydraulic oil                                | 140                                               |
| uel tank                                    | 120                                               |
| EF tank capacity                            | 22.60 1                                           |
| oise and vibration                          |                                                   |
| oise at driving position (LpA)              | 77 dB                                             |
| oise to environment (LwA)                   | 103 dB                                            |
| ibration on hands/arms                      | < 2.50 m/s <sup>2</sup>                           |
| compatible platform                         | < 2.30 m/s*                                       |
| latform weight*                             | 9050 kg                                           |
|                                             | 9000 Kg                                           |
| Aliscellaneous                              |                                                   |
| teering wheels (front / rear)               | 2/2                                               |
| rive wheels (front / rear)                  | 2/2<br>Decided EN (5000, 5000 hours) as           |
| Safety / Safety cab homologation            | Standard EN 15000 / ROPS - FOPS level 2 c         |
| Controls                                    | ISM                                               |

## MT 1335 ST5 - Dimensional drawing

MT 1335 ST5 - Load chart

Machine on tyres with forks - with levelling device Metric

Head Office B.P. 249 - 430 rue de l'Aubinière 44150 Ancenis Cedex - France Tel: +33 (0)2 40 09 10 11 - Fax: +33 (0)2 40 09 10 97 www.manitou.com