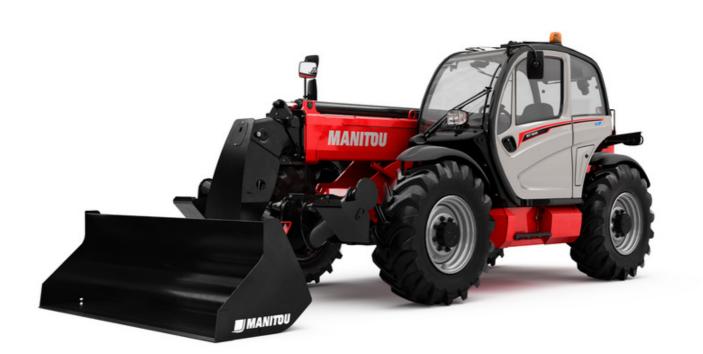

## MT 1335 ST5

| Capacities                                  | Metric                                            |
|---------------------------------------------|---------------------------------------------------|
| Max. capacity                               | 3500 kg                                           |
| Max. lifting height                         | 12.55 m                                           |
| /ax. outreach                               | 8.75 m                                            |
| Breakout force with bucket                  | 6082 daN                                          |
| Veight and dimensions                       |                                                   |
| verall length to carriage                   | l11 5.86 m                                        |
| verall width                                | b1 2.28 m                                         |
| verall height                               | h17 2.42 m                                        |
| /heelbase                                   | y 2.88 m                                          |
| round clearance                             | m4 0.42 m                                         |
| verall cab width                            | b4 0.88 m                                         |
| ilt-up angle                                | a4 12 °                                           |
| ilt-down angle                              | a5 114 °                                          |
| xternal turning radius (over tyres)         | Wa1 3.84 m                                        |
| nladen weight (with forks)                  | 9050 kg                                           |
| verall weight                               | 9050 kg                                           |
| ires type                                   | Pneumatic                                         |
| tandard tires                               | Alliance 400/80 - 24 - 162A8                      |
| orks length / width / section               | l / e / s 1200 mm x 125 mm / 45 mm                |
| erformances                                 |                                                   |
| ifting                                      | 10.40 s                                           |
| owering                                     | 8.60 s                                            |
| xtension                                    | 15.50 s                                           |
| etraction                                   | 11.50 s                                           |
| rowd                                        | 5 s                                               |
| ump                                         | 4 s                                               |
| ngine                                       |                                                   |
| ngine brand                                 | Deutz                                             |
| ngine norm                                  | Stage V                                           |
| ngine model                                 | TCD 3.6                                           |
| lumber of cylinders / Capacity of cylinders | 4 - 3621 cm <sup>3</sup>                          |
| C. Engine power rating - Power              | 100 Hp / 75 kW                                    |
| Iax. torque / Engine rotation               | 410 Nm @ 1600 rpm                                 |
| rawbar pull (Laden)                         | 7660 daN                                          |
| ransmission                                 |                                                   |
| ransmission type                            | Torque converter                                  |
| umber of gears (forward / reverse)          | 4 / 4                                             |
| lax. travel speed                           | 24.90 km/h                                        |
| arking brake                                | Automatic parking brake                           |
| dikiliy bidke                               |                                                   |
| ervice brake                                | Oil-immersed multi-discs braking on front & axles |
| ydraulics                                   |                                                   |
| ydraulic pump type                          | Gear pump                                         |
| ydraulic flow / Pressure                    | 125 I/min-270 bar                                 |
| ank capacities                              |                                                   |
| ngine oil                                   | 10                                                |
| ydraulic oil                                | 140                                               |
| uel tank                                    | 120                                               |
| EF tank capacity                            | 22.60 1                                           |
| oise and vibration                          |                                                   |
| oise at driving position (LpA)              | 77 dB                                             |
| oise to environment (LwA)                   | 103 dB                                            |
| ibration on hands/arms                      | < 2.50 m/s <sup>2</sup>                           |
| compatible platform                         | < 2.30 m/s*                                       |
| latform weight*                             | 9050 kg                                           |
|                                             | 9000 Kg                                           |
| Aliscellaneous                              |                                                   |
| teering wheels (front / rear)               | 2/2                                               |
| rive wheels (front / rear)                  | 2/2<br>Decided EN (5000, 5000 hours) as           |
| Safety / Safety cab homologation            | Standard EN 15000 / ROPS - FOPS level 2 c         |
| Controls                                    | ISM                                               |