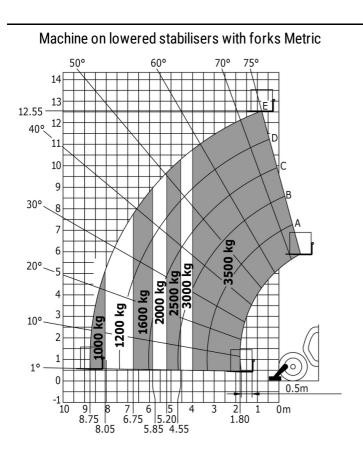

## MT 1335 ST5 - Dimensional drawing

MT 1335 ST5 - Load chart

Machine on tyres with forks - with levelling device Metric

Head Office B.P. 249 - 430 rue de l'Aubinière 44150 Ancenis Cedex - France Tel: +33 (0)2 40 09 10 11 - Fax: +33 (0)2 40 09 10 97 www.manitou.com