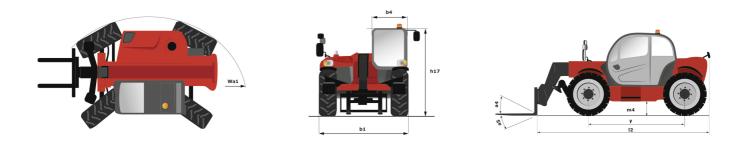

## MT 1335 ST5

| Capacities                                  | Metric                                            |
|---------------------------------------------|---------------------------------------------------|
| Max. capacity                               | 3500 kg                                           |
| Max. lifting height                         | 12.55 m                                           |
| /ax. outreach                               | 8.75 m                                            |
| Breakout force with bucket                  | 6082 daN                                          |
| Veight and dimensions                       |                                                   |
| verall length to carriage                   | l11 5.86 m                                        |
| verall width                                | b1 2.28 m                                         |
| verall height                               | h17 2.42 m                                        |
| /heelbase                                   | y 2.88 m                                          |
| round clearance                             | m4 0.42 m                                         |
| verall cab width                            | b4 0.88 m                                         |
| ilt-up angle                                | a4 12 °                                           |
| ilt-down angle                              | a5 114 °                                          |
| xternal turning radius (over tyres)         | Wa1 3.84 m                                        |
| nladen weight (with forks)                  | 9050 kg                                           |
| verall weight                               | 9050 kg                                           |
| ires type                                   | Pneumatic                                         |
| tandard tires                               | Alliance 400/80 - 24 - 162A8                      |
| orks length / width / section               | l / e / s 1200 mm x 125 mm / 45 mm                |
| erformances                                 |                                                   |
| ifting                                      | 10.40 s                                           |
| owering                                     | 8.60 s                                            |
| xtension                                    | 15.50 s                                           |
| etraction                                   | 11.50 s                                           |
| rowd                                        | 5 s                                               |
| ump                                         | 4 s                                               |
| ngine                                       |                                                   |
| ngine brand                                 | Deutz                                             |
| ngine norm                                  | Stage V                                           |
| ngine model                                 | TCD 3.6                                           |
| lumber of cylinders / Capacity of cylinders | 4 - 3621 cm <sup>3</sup>                          |
| C. Engine power rating - Power              | 100 Hp / 75 kW                                    |
| Iax. torque / Engine rotation               | 410 Nm @ 1600 rpm                                 |
| rawbar pull (Laden)                         | 7660 daN                                          |
| ransmission                                 |                                                   |
| ransmission type                            | Torque converter                                  |
| umber of gears (forward / reverse)          | 4 / 4                                             |
| lax. travel speed                           | 24.90 km/h                                        |
| arking brake                                | Automatic parking brake                           |
| dikiliy bidke                               |                                                   |
| ervice brake                                | Oil-immersed multi-discs braking on front & axles |
| ydraulics                                   |                                                   |
| ydraulic pump type                          | Gear pump                                         |
| ydraulic flow / Pressure                    | 125 I/min-270 bar                                 |
| ank capacities                              |                                                   |
| ngine oil                                   | 10                                                |
| ydraulic oil                                | 140                                               |
| uel tank                                    | 120                                               |
| EF tank capacity                            | 22.60 1                                           |
| oise and vibration                          |                                                   |
| oise at driving position (LpA)              | 77 dB                                             |
| oise to environment (LwA)                   | 103 dB                                            |
| ibration on hands/arms                      | < 2.50 m/s <sup>2</sup>                           |
| compatible platform                         | < 2.30 m/s*                                       |
| latform weight*                             | 9050 kg                                           |
|                                             | 9000 Kg                                           |
| Aliscellaneous                              |                                                   |
| teering wheels (front / rear)               | 2/2                                               |
| rive wheels (front / rear)                  | 2/2<br>Decided EN (5000, 5000 hours) as           |
| Safety / Safety cab homologation            | Standard EN 15000 / ROPS - FOPS level 2 c         |
| Controls                                    | ISM                                               |

## MT 1335 ST5 - Dimensional drawing

MT 1335 ST5 - Load chart

Machine on tyres with forks - with levelling device Metric

Head Office B.P. 249 - 430 rue de l'Aubinière 44150 Ancenis Cedex - France Tel: +33 (0)2 40 09 10 11 - Fax: +33 (0)2 40 09 10 97 www.manitou.com