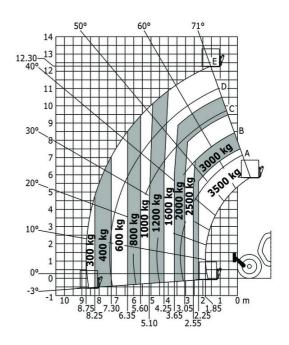

## MT 1335 ST5

| Capacities                                  | Metric                                            |
|---------------------------------------------|---------------------------------------------------|
| Max. capacity                               | 3500 kg                                           |
| Max. lifting height                         | 12.55 m                                           |
| /ax. outreach                               | 8.75 m                                            |
| Breakout force with bucket                  | 6082 daN                                          |
| Veight and dimensions                       |                                                   |
| verall length to carriage                   | l11 5.86 m                                        |
| verall width                                | b1 2.28 m                                         |
| verall height                               | h17 2.42 m                                        |
| /heelbase                                   | y 2.88 m                                          |
| round clearance                             | m4 0.42 m                                         |
| verall cab width                            | b4 0.88 m                                         |
| ilt-up angle                                | a4 12 °                                           |
| ilt-down angle                              | a5 114 °                                          |
| xternal turning radius (over tyres)         | Wa1 3.84 m                                        |
| nladen weight (with forks)                  | 9050 kg                                           |
| verall weight                               | 9050 kg                                           |
| ires type                                   | Pneumatic                                         |
| tandard tires                               | Alliance 400/80 - 24 - 162A8                      |
| orks length / width / section               | l / e / s 1200 mm x 125 mm / 45 mm                |
| erformances                                 |                                                   |
| ifting                                      | 10.40 s                                           |
| owering                                     | 8.60 s                                            |
| xtension                                    | 15.50 s                                           |
| etraction                                   | 11.50 s                                           |
| rowd                                        | 5 s                                               |
| ump                                         | 4 s                                               |
| ngine                                       |                                                   |
| ngine brand                                 | Deutz                                             |
| ngine norm                                  | Stage V                                           |
| ngine model                                 | TCD 3.6                                           |
| lumber of cylinders / Capacity of cylinders | 4 - 3621 cm <sup>3</sup>                          |
| C. Engine power rating - Power              | 100 Hp / 75 kW                                    |
| Iax. torque / Engine rotation               | 410 Nm @ 1600 rpm                                 |
| rawbar pull (Laden)                         | 7660 daN                                          |
| ransmission                                 |                                                   |
| ransmission type                            | Torque converter                                  |
| umber of gears (forward / reverse)          | 4 / 4                                             |
| lax. travel speed                           | 24.90 km/h                                        |
| arking brake                                | Automatic parking brake                           |
| dikiliy bidke                               |                                                   |
| ervice brake                                | Oil-immersed multi-discs braking on front & axles |
| ydraulics                                   |                                                   |
| ydraulic pump type                          | Gear pump                                         |
| ydraulic flow / Pressure                    | 125 I/min-270 bar                                 |
| ank capacities                              |                                                   |
| ngine oil                                   | 10                                                |
| ydraulic oil                                | 140                                               |
| uel tank                                    | 120                                               |
| EF tank capacity                            | 22.60 1                                           |
| oise and vibration                          |                                                   |
| oise at driving position (LpA)              | 77 dB                                             |
| oise to environment (LwA)                   | 103 dB                                            |
| ibration on hands/arms                      | < 2.50 m/s <sup>2</sup>                           |
| compatible platform                         | < 2.30 m/s*                                       |
| latform weight*                             | 9050 kg                                           |
|                                             | 9000 Kg                                           |
| Aliscellaneous                              |                                                   |
| teering wheels (front / rear)               | 2/2                                               |
| rive wheels (front / rear)                  | 2/2<br>Decided EN (5000, 5000 hours) as           |
| Safety / Safety cab homologation            | Standard EN 15000 / ROPS - FOPS level 2 c         |
| Controls                                    | ISM                                               |

## MT 1335 ST5 - Dimensional drawing

MT 1335 ST5 - Load chart

Machine on tyres with forks - with levelling device Metric

Head Office B.P. 249 - 430 rue de l'Aubinière 44150 Ancenis Cedex - France Tel: +33 (0)2 40 09 10 11 - Fax: +33 (0)2 40 09 10 97 www.manitou.com